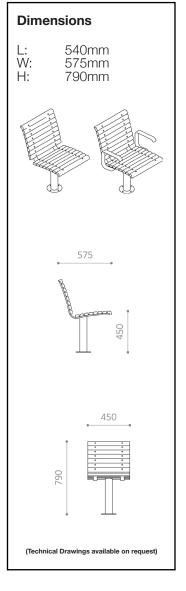

## FJORDPARK ST F / FA Bolted chair with/without armrests, non swivel

The FJORDPARK Café Set is an alternative to more classic table and bench sets, with a more open and airy look. The set also includes a smaller steel table that can either replace the wood-clad table or being used as a side table.

The chair is available with armrests and can also be supplied in a swivable model.

FJORDPARK is a long-lasting solution in terms of both materials and appearance, designed by studio VE2, elevating any outdoor space to new heights, through a functional and simple design.