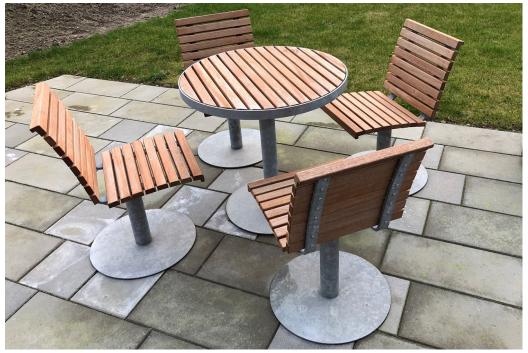

## FJORDPARK ST F / FA Bolted chair with/without armrests, non swivel

The FJORDPARK Café Set is an alternative to more classic table and bench sets, with a more open and airy look. The set also includes a smaller steel table that can either replace the wood-clad table or being used as a side table.

The chair is available with armrests and can also be supplied in a swivable model.

FJORDPARK is a long-lasting solution in terms of both materials and appearance, designed by studio VE2, elevating any outdoor space to new heights, through a functional and simple design.

Frames are made in hot-dip galvanised steel, also available as powder-coated in your choice of RAL colours.

The frame is always made of hot-dip galvanised steel, even if you choose the powder-coated version, as gives the product an extremely durable surface and meaning we can provide our customers with a product that requires virtually no maintenance. It also extends the lifetime of the steel considerably.

The wooden slats are made of oil-treated, FSC®-certified mahogany, which does not require extensive maintenance either, and it's an extremely durable material. Meaning your outdoor furniture will last for many years to come with minimal maintenance.