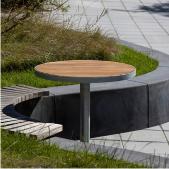

## FJORDPARK ST N / NA Embedded chair with/without armrests, non swivel

The FJORDPARK Café Set is an alternative to more classic table and bench sets, with a more open and airy look. The set also includes a smaller steel table that can either replace the wood-clad table or being used as a side table.