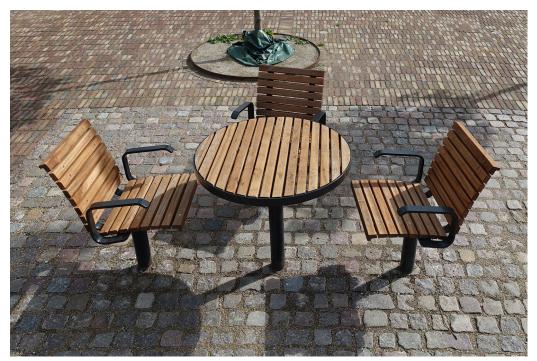

## FJORDPARK ST N / NA Embedded chair with/without armrests, non swivel

The FJORDPARK Café Set is an alternative to more classic table and bench sets, with a more open and airy look. The set also includes a smaller steel table that can either replace the wood-clad table or being used as a side table.

The chair is available with armrests and can also be supplied in a swivable model.

FJORDPARK is a long-lasting solution in terms of both materials and appearance, designed by studio VE2, elevating any outdoor space to new heights, through a functional and simple design.

Frames are made in hot-dip galvanised steel, also available as powder-coated in your choice of RAL colours.

The frame is always made of hot-dip galvanised steel, even if you choose the powder-coated version, as gives the product an extremely durable surface and meaning we can provide our customers with a product that requires virtually no maintenance. It also extends the lifetime of the steel considerably.

The wooden slats are made of oil-treated, FSC®-certified mahogany, which does not require extensive maintenance either, and it's an extremely durable material. Meaning your outdoor furniture will last for many years to come with minimal maintenance.