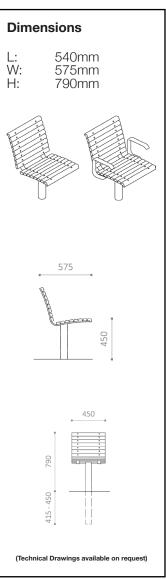

lvanised steel, also available as powder-coated in your choice of RAL colours.

The frame is always made of hot-dip galvanised steel, even if you choose the powder-coated version, as gives the product an extremely durable surface and meaning we can provide our customers with a product that requires virtually no maintenance. It also extends the lifetime of the steel considerably.

The wooden slats are made of oil-treated, FSC®-certified mahogany, which does not require extensive maintenance either, and it's an extremely durable material. Meaning your outdoor furniture will last for many years to come with minimal maintenance.

## Materials

Frame: Hot-dip galvanised steel; Powder-coated hot-dip galvanised steel

Seat: Oil-treated, FSC®-certified mahogany; Untreated FSC®-certified mahogany