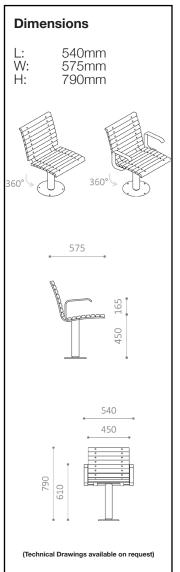

lvanised steel, also available as powder-coated in your choice of RAL colours.

The frame is always made of hot-dip galvanised steel, even if you choose the powder-coated version, as gives the product an extremely durable surface and meaning we can provide our customers with a product that requires virtually no maintenance. It also extends the lifetime of the steel considerably.

The wooden slats are made of oil-treated, FSC®-certified mahogany, which does not require extensive maintenance either, and it's an extremely durable material. Meaning your outdoor furniture will last for many years to come with minimal maintenance.

## Materials

Frame: Hot-dip galvanised steel; Powder-coated hot-dip galvanised steel

Seat: Oil-treated, FSC®-certified mahogany; Untreated FSC®-certified mahogany