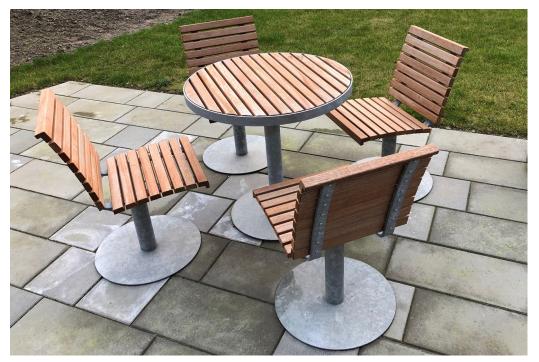

## FJORDPARK ST ZF / ZAF Bolted chair with/without armrests, swivel

The FJORDPARK Café Set is an alternative to more classic table and bench sets, with a more open and airy look. The set also includes a smaller steel table that can either replace the wood-clad table or being used as a side table.

The chair is available with armrests and can also be supplied in a swivable model.

FJORDPARK is a long-lasting solution in terms of both materials and appearance, designed by studio VE2, elevating any outdoor space to new heights, through a functional and simple design.

Frames are made in hot-dip galvanised steel, also available as powder-coated in your choice of RAL colours.

The frame is always made of hot-dip galvanised steel, even if you choose the powder-coated version, as gives the product an extremely durable surface and meaning we can provide our customers with a product that requires virtually no maintenance. It also extends the lifetime of the steel considerably.

The wooden slats are made of oil-treated, FSC®-certified mahogany, which does not require extensive maintenance either, and it's an extremely durable material. Meaning your outdoor furniture will last for many years to come with minimal maintenance.