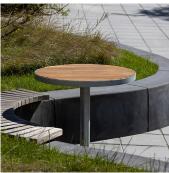

## FJORDPARK ST ZF / ZAF Bolted chair with/without armrests, swivel

The FJORDPARK Café Set is an alternative to more classic table and bench sets, with a more open and airy look. The set also includes a smaller steel table that can either replace the wood-clad table or being used as a side table.