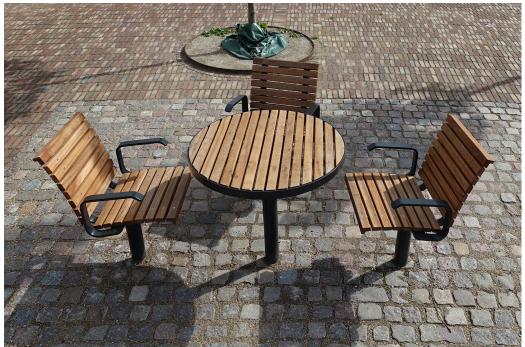

## FJORDPARK ST Z N-AN Embedded chair with-without armrests swivel

The FJORDPARK Café Set is an alternative to more classic table and bench sets, with a more open and airy look. The set also includes a smaller steel table that can either replace the wood-clad table or being used as a side table.

The chair is available with armrests and can also be supplied in a swivable model.

FJORDPARK is a long-lasting solution in terms of both materials and appearance, designed by studio VE2, elevating any outdoor space to new heights, through a functional and simple design.

Frames are made in hot-dip galvanised steel, also available as powder-coated in your choice of RAL colours.

The frame is always made of hot-dip galvanised steel, even if you choose the powder-coated version, as gives the product an extremely durable surface and meaning we can provide our customers with a product that requires virtually no maintenance. It also extends the lifetime of the steel considerably.

The wooden slats are made of oil-treated, FSC®-certified mahogany, which does not require extensive maintenance either, and it's an extremely durable material. Meaning your outdoor furniture will last for many years to come with minimal maintenance.