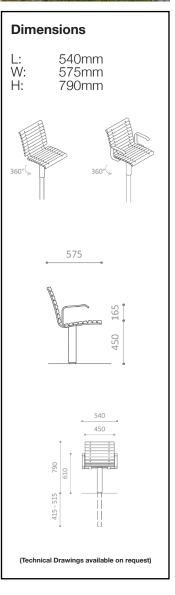

## FJORDPARK ST Z N-AN Embedded chair with-without armrests swivel

The FJORDPARK Café Set is an alternative to more classic table and bench sets, with a more open and airy look. The set also includes a smaller steel table that can either replace the wood-clad table or being used as a side table.

The chair is available with armrests and can also be supplied in a swivable model.

FJORDPARK is a long-lasting solution in terms of both materials and appearance, designed by studio VE2, elevating any outdoor space to new heights, through a functional and simple design.