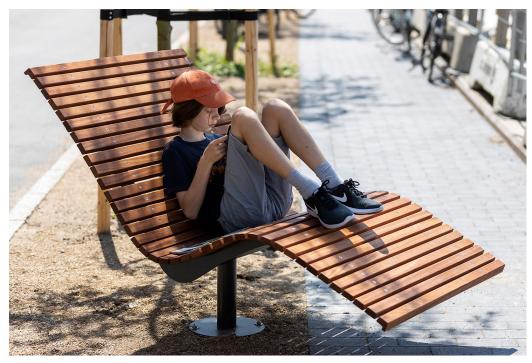

## FJORDPARK Sol F Sun bolted lounger, 360° swivel

Stands out as attractive, simple, Nordic-style seating offering a high level of comfort offering a swivel function for making the most of the sun, the view or peace and quiet for work.

It's perfect for parks, waterfronts or as an outdoor workplace.

The sun lounger can be supplied with narrow in sapele mahogany (FSC®-certified), or wide slats in either pine or sapele mahogany (FSC®-certified).

It has been designed by studio VE2 as a solution that is both long-lasting and future-proof for urban spaces and park environments.

The curved seat and back of the FJORDPARK sun lounger is mounted on a hot-dip galvanised, steel-profile frame which can be powder coated in any RAL colour of your choice.

The frame is always hot-dip galvanised before powder coating.

Sapele mahogany (FSC®-certified) is an extremely durable type of wood requiring very little maintenance, and to preserve his attractive warm colour, wood should be treated regularly with oil.

## Materials

Frame: Hot-dip galvanised steel; Powder-coated, hot-dip galvanised steel

Seat: Oil-treated, FSC®-certified mahogany; Untreated FSC®-certified mahogany; Oil-treated pine

**Dimensions** 1000mm W: 1565mm H: 1050mm 1565 1000 Ø76 300 (Technical Drawings available on request