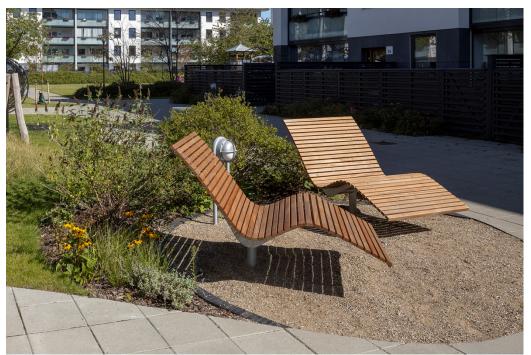

## FJORDPARK Sol N Sun embedded lounger, 360° swivel

Stands out as attractive, simple, Nordic-style seating offering a high level of comfort offering a swivel function for making the most of the sun, the view or peace and quiet for work.

It's perfect for parks, waterfronts or as an outdoor workplace.

The sun lounger can be supplied with narrow in sapele mahogany (FSC®-certified), or wide slats in either pine or sapele mahogany (FSC®-certified).

It has been designed by studio VE2 as a solution that is both long-lasting and future-proof for urban spaces and park environments.

The curved seat and back of the FJORDPARK sun lounger is mounted on a hot-dip galvanised, steel-profile frame which can be powder coated in any RAL colour of your choice.