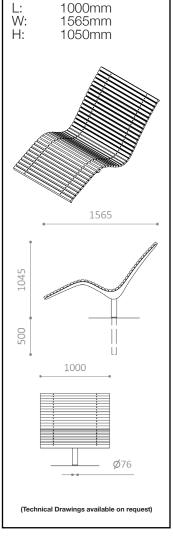

## Materials

Frame: Hot-dip galvanised steel; Powder-coated, hot-dip galvanised steel

Seat: Oil-treated, FSC®-certified mahogany; Untreated FSC®-certified mahogany; Oil-treated pine

Dimensions