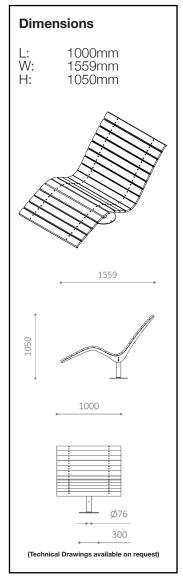

## FJORDPARK Sol WZF Sun lounger bolted, wide slats

Stands out as attractive, simple, Nordic-style seating offering a high level of comfort offering a swivel function for making the most of the sun, the view or peace and quiet for work.

It has been designed by studio VE2 as a solution that is both long-lasting and future-proof for urban spaces and park environments.

The curved seat and back of the FJORDPARK sun lounger is mounted on a hot-dip galvanised, steel-profile frame which can be powder coated in any RAL colour of your choice.