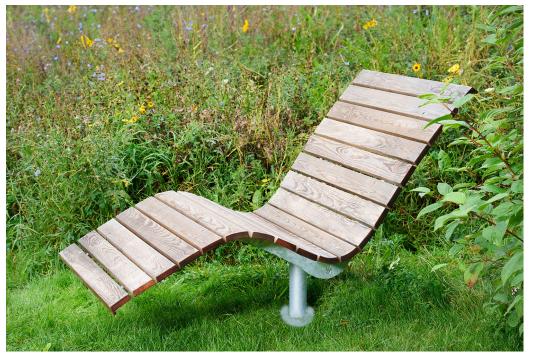

## FJORDPARK Sol WZF Sun lounger bolted, wide slats

Stands out as attractive, simple, Nordic-style seating offering a high level of comfort offering a swivel function for making the most of the sun, the view or peace and quiet for work.

It's perfect for parks, waterfronts or as an outdoor workplace.

The sun lounger can be supplied with narrow in sapele mahogany (FSC®-certified), or wide slats in either pine or sapele mahogany (FSC®-certified).

It has been designed by studio VE2 as a solution that is both long-lasting and future-proof for urban spaces and park environments.

The curved seat and back of the FJORDPARK sun lounger is mounted on a hot-dip galvanised, steel-profile frame which can be powder coated in any RAL colour of your choice.