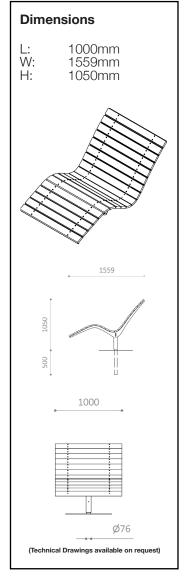

been designed by studio VE2 as a solution that is both long-lasting and future-proof for urban spaces and park environments.

The curved seat and back of the FJORDPARK sun lounger is mounted on a hot-dip galvanised, steel-profile frame which can be powder coated in any RAL colour of your choice.

The frame is always hot-dip galvanised before powder coating.

Sapele mahogany (FSC®-certified) is an extremely durable type of wood requiring very little maintenance, and to preserve his attractive warm colour, wood should be treated regularly with oil.

When supplied with pine wood, slats arrived oiled once.

## **Materials**

Frame: Hot-dip galvanised steel; Powder-coated, hot-dip galvanised steel

Seat: Oil-treated, FSC®-certified mahogany; Untreated FSC®-certified mahogany; Oil-treated pine