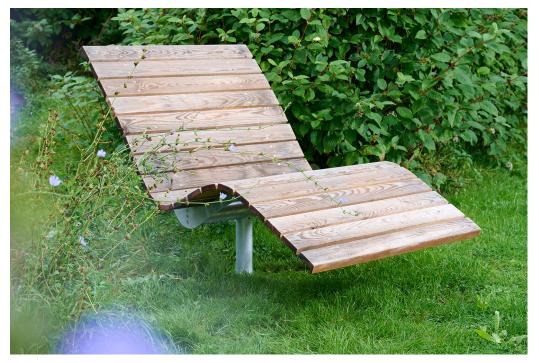

## FJORDPARK Sol WZN Sun lounger embedded, wide slats

Stands out as attractive, simple, Nordic-style seating offering a high level of comfort offering a swivel function for making the most of the sun, the view or peace and quiet for work.

It's perfect for parks, waterfronts or as an outdoor workplace.

The sun lounger can be supplied with narrow in sapele mahogany (FSC®-certified), or wide slats in either pine or sapele mahogany (FSC®-certified).

It has been designed by studio VE2 as a solution that is both long-lasting and future-proof for urban spaces and park environments.

The curved seat and back of the FJORDPARK sun lounger is mounted on a hot-dip galvanised, steel-profile frame which can be powder coated in any RAL colour of your choice.