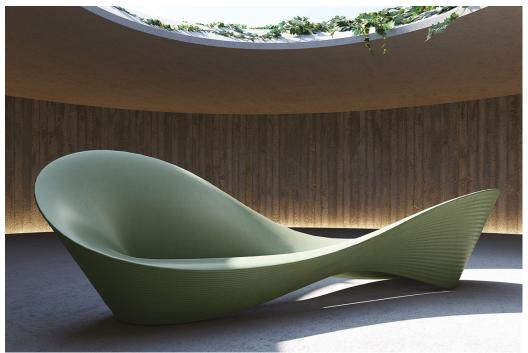

Dynamic, fluid and sinuous, Folly is a moving sculpture with high aesthetic value, suitable for seating up to ten people and embellishing public and private spaces.

The Folly bench, made entirely of HPC (High Performance Concrete), is characterised by a ribbon shape with backrests at different heights.

The outer surface has raised waves that follow the profile of the bench and are in Velluto - smooth concrete finish.

The inner seating surface is available in a smooth concrete or polished finish.

The monolithic element is supported on the floor by means of four adjustable feet hidden from view to ensure perfect positioning even on flooring that is not perfectly horizontal, or it can be fixed to the floor by means of threaded rods.