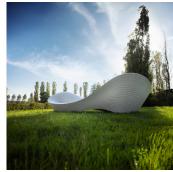

Dynamic, fluid and sinuous, Folly is a moving sculpture with high aesthetic value, suitable for seating up to ten people and embellishing public and private spaces.

The Folly bench, made entirely of HPC (High Performance Concrete), is characterised by a ribbon shape with backrests at different heights.

The outer surface has raised waves that follow the profile of the bench and are in Velluto - smooth concrete finish.

The inner seating surface is available in a smooth concrete or polished finish.

The monolithic element is supported on the floor by means of four adjustable feet hidden from view to ensure perfect positioning even on flooring that is not perfectly horizontal, or it can be fixed to the floor by means of threaded rods.