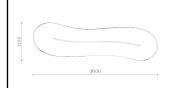

## **Dimensions**

L: 3600mm W: 1100mm H: 1100mm

Weight: 1350kg

(Technical Drawings available on request)