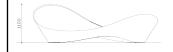

## **Dimensions**

L: 3600mm W: 1100mm H: 1100mm

Weight: 1350kg

(Technical Drawings available on request)