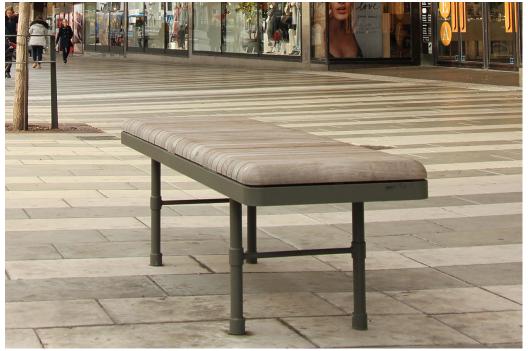

## **KLARA PL E Single Sided Wooden Bench**

The KLARA series features a selection of attractive benches with a simple and clean design.

The bench consists of a single steel frame, where the broad front edge contrasts nicely with the wood, emphasising modern design.

The seat and backrest (optional) are made of wood.

No matter which colour frame or type of wood you choose, KLARA will always be a classic and elegant addition to any urban space.

KLARA is comfortable, the curved edges on the side and back sections are extremely user-friendly and contribute to the product's strong identity. A detachable armrest for the disabled is available (optional).

KLARA features slender legs with an extremely sturdy construction made of hot-dip galvanised steel.

Steel is tough material and, when it is hot-dip galvanised, gives the product an extremely durable surface, meaning it requires a minimum amount of maintenance. At the same time, hot-dip galvanisation expands lifetime considerably longer than it would have been if left untreated.