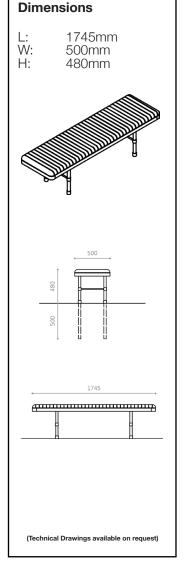

is tough material and, when it is hot-dip galvanised, gives the product an extremely durable surface, meaning it requires a minimum amount of maintenance. At the same time, hot-dip galvanisation expands lifetime considerably longer than it would have been if left untreated.

The KLARA Bench is available with Kebony Clear slats, which is a healthy wood that wears well and requires a minimum of maintenance. You can also choose the bench in FSC®-certified mahogany, either oil-treated or untreated.

Whatever type of wood you choose, you'll get a bench that lasts for years and requires a minimum of maintenance.

## **Materials**

Frame: Hot-dip galvanised steel; Powder-coated hot-dip galvanised steel

Seat: Oil-treated, FSC®-certified mahogany; Untreated FSC®-certified mahogany; Kebony Clear