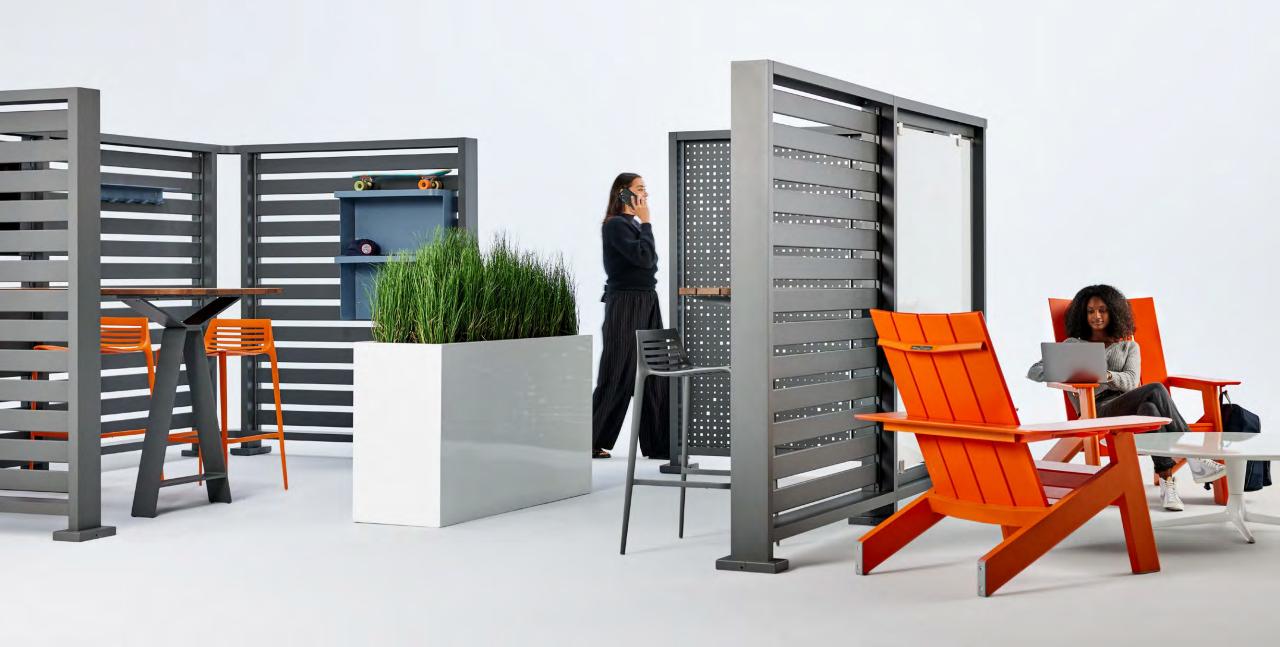

# **Growing and Flowing Organically**

Almost like modern metal hedges, Backdrop seems to grow both effortlessly and organically from its surroundings. Elegantly designating natural spaces, it flows and interacts with an environment's existing features, and seamlessly integrates with the daily lives of the people who engage with it. As a modular system of panels and accessories, its applications can range from an individual booth or nook to a large outdoor gathering or productive workspace.

# **Versatility for Site-Specific Design**

Wall-height and bar-height panels in straight or L-shaped configurations, and two additional heights for glass (small and large), are the adaptable base units of Backdrop, offering virtually endless customizability in layout, functionality, and degree of enclosure. The panels are adjoined by posts and connectors that create two-way, three-way, or four-way junctions at 90 or 120 degrees. Backdrop's integrated power garage posts offer convenient charging for mobile devices. Infill panels can be perforated, glass, planted greenscreen or louvered in vertical or horizontal orientations to enhance ambiance and visual transparency. Glass panels can be paired with the straight louvered panels to provide wind protection and privacy.

Accompanying Backdrop's panels is a collection of accessories to truly tailor the configuration. Integrated peninsula or in-line tables in standing or dining height create comfortable spaces for a meal, work, or conversation. Wood or metal bar tops placed on bar-height panels create casual, two-sided seating. Configurable bike racks, coat racks, and shelving units offer convenient storage for personal items, and in-line provide additional seating.