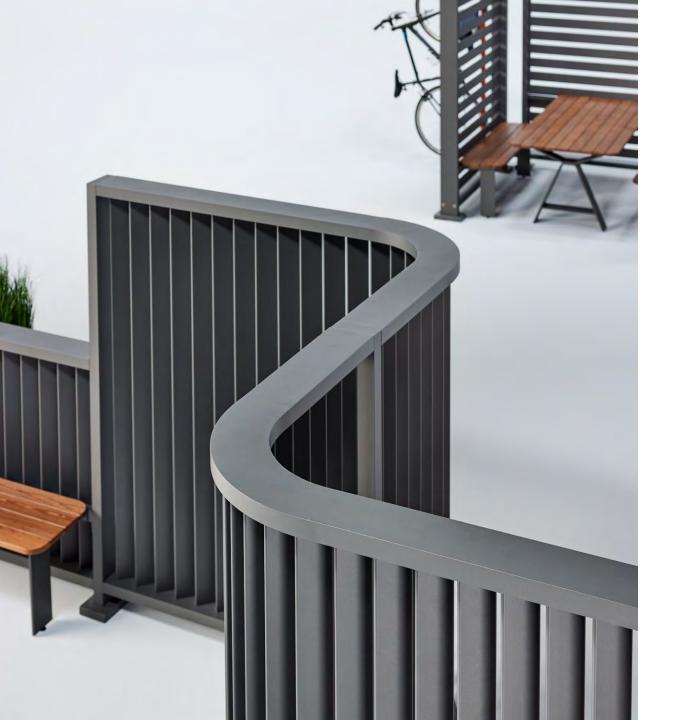

# **Growing and Flowing Organically**

Almost like modern metal hedges, Backdrop seems to grow both effortlessly and organically from its surroundings. Elegantly designating natural spaces, it flows and interacts with an environment's existing features, and seamlessly integrates with the daily lives of the people who engage with it. As a modular system of panels and accessories, its applications can range from an individual booth or nook to a large outdoor gathering or productive workspace.

# **Versatility for Site-Specific Design**

Wall-height and bar-height panels in straight or L-shaped configurations, and two additional heights for glass (small and large), are the adaptable base units of Backdrop, offering virtually endless customizability in layout, functionality, and degree of enclosure. The panels are adjoined by posts and connectors that create two-way, three-way, or four-way junctions at 90 or 120 degrees. Backdrop's integrated power garage posts offer convenient charging for mobile devices. Infill panels can be perforated, glass, planted greenscreen or louvered in vertical or horizontal orientations to enhance ambiance and visual transparency. Glass panels can be paired with the straight louvered panels to provide wind protection and privacy.