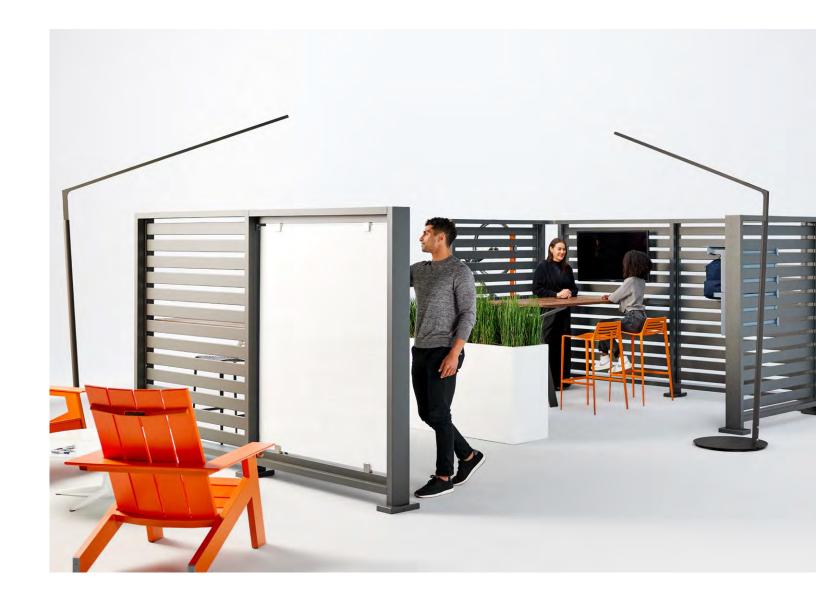

# **Versatility for Site-Specific Design**

Wall-height and bar-height panels in straight or L-shaped configurations, and two additional heights for glass (small and large), are the adaptable base units of Backdrop, offering virtually endless customizability in layout, functionality, and degree of enclosure. The panels are adjoined by posts and connectors that create two-way, three-way, or four-way junctions at 90 or 120 degrees. Backdrop's integrated power garage posts offer convenient charging for mobile devices. Infill panels can be perforated, glass, planted greenscreen or louvered in vertical or horizontal orientations to enhance ambiance and visual transparency. Glass panels can be paired with the straight louvered panels to provide wind protection and privacy.

Accompanying Backdrop's panels is a collection of accessories to truly tailor the configuration. Integrated peninsula or in-line tables in standing or dining height create comfortable spaces for a meal, work, or conversation. Wood or metal bar tops placed on bar-height panels create casual, two-sided seating. Configurable bike racks, coat racks, and shelving units offer convenient storage for personal items, and in-line provide additional seating.