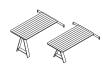

Accompanying Backdrop's panels is a collection of accessories to truly tailor the configuration. Integrated peninsula or in-line tables in standing or dining height create comfortable spaces for a meal, work, or conversation. Wood or metal bar tops placed on bar-height panels create casual, two-sided seating. Configurable bike racks, coat racks, and shelving units offer convenient storage for personal items, and in-line provide additional seating.

#### Accessories

Peninsula Table Wood

In-line Bar Table – Wood Top

In-line Bar Table – Metal Top

In-line Bench Straight – Wood Top