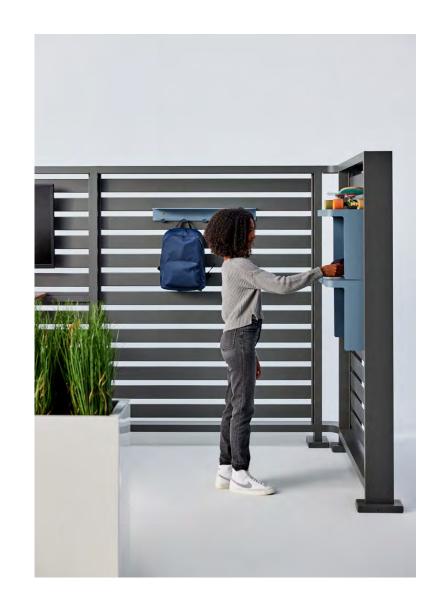

Accompanying Backdrop's panels is a collection of accessories to truly tailor the configuration. Integrated peninsula or in-line tables in standing or dining height create comfortable spaces for a meal, work, or conversation. Wood or metal bar tops placed on bar-height panels create casual, two-sided seating. Configurable bike racks, coat racks, and shelving units offer convenient storage for personal items, and in-line provide additional seating.

# **Panels, Posts, Connectors, Accessories**

Panels (frames, louvers, slats, perforated metal, and green screen frame), Posts, Connectors

Accessories (table top and/or legs, bar top and/or supports, bench legs and supports, shelf, bike rack, coat rack)

#### Connectors

Connector 90-degree

Connector 120-degree

Peninsula Table Metal

Floating Shelf

Bike Rack

Coat Rack

Power Garage Panel Posts