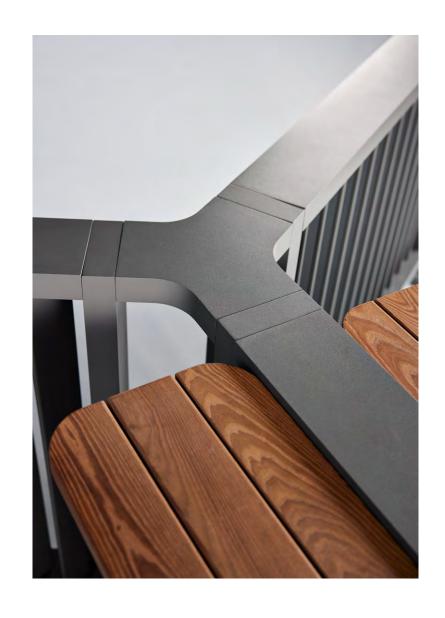

# **Versatility for Site-Specific Design**

Wall-height and bar-height panels in straight or L-shaped configurations, and two additional heights for glass (small and large), are the adaptable base units of Backdrop, offering virtually endless customizability in layout, functionality, and degree of enclosure. The panels are adjoined by posts and connectors that create two-way, three-way, or four-way junctions at 90 or 120 degrees. Backdrop's integrated power garage posts offer convenient charging for mobile devices. Infill panels can be perforated, glass, planted greenscreen or louvered in vertical or horizontal orientations to enhance ambiance and visual transparency. Glass panels can be paired with the straight louvered panels to provide wind protection and privacy.

Accompanying Backdrop's panels is a collection of accessories to truly tailor the configuration. Integrated peninsula or in-line tables in standing or dining height create comfortable spaces for a meal, work, or conversation. Wood or metal bar tops placed on bar-height panels create casual, two-sided seating. Configurable bike racks, coat racks, and shelving units offer convenient storage for personal items, and in-line provide additional seating.