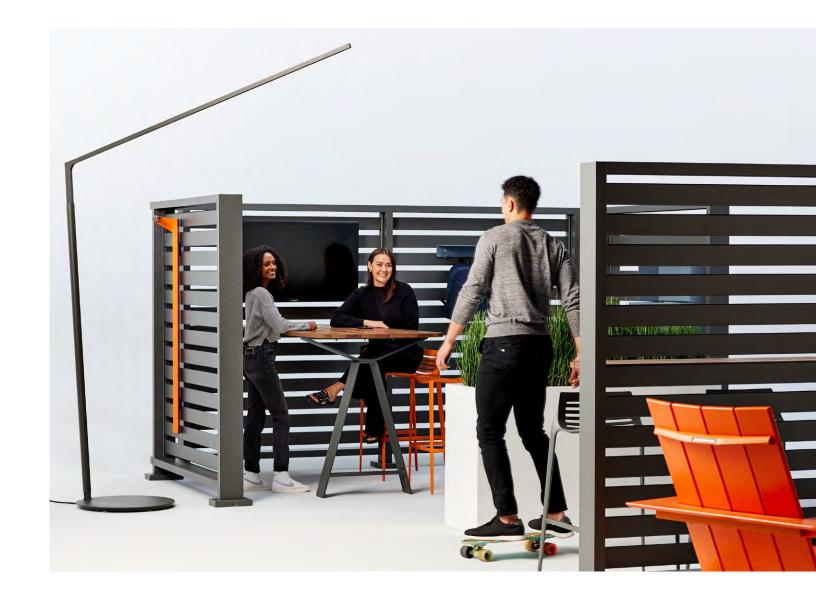

# **Growing and Flowing Organically**

Almost like modern metal hedges, Backdrop seems to grow both effortlessly and organically from its surroundings. Elegantly designating natural spaces, it flows and interacts with an environment's existing features, and seamlessly integrates with the daily lives of the people who engage with it. As a modular system of panels and accessories, its applications can range from an individual booth or nook to a large outdoor gathering or productive workspace.

# **Versatility for Site-Specific Design**

Wall-height and bar-height panels in straight or L-shaped configurations, and two additional heights for glass (small and large), are the adaptable base units of Backdrop, offering virtually endless customizability in layout, functionality, and degree of enclosure. The panels are adjoined by posts and connectors that create two-way, three-way, or four-way junctions at 90 or 120 degrees. Backdrop's integrated power garage posts offer convenient charging for mobile devices. Infill panels can be perforated, glass, planted greenscreen or louvered in vertical or horizontal orientations to enhance ambiance and visual transparency. Glass panels can be paired with the straight louvered panels to provide wind protection and privacy.

Accompanying Backdrop's panels is a collection of accessories to truly tailor the configuration. Integrated peninsula or in-line tables in standing or dining height create comfortable spaces for a meal, work, or conversation. Wood or metal bar tops placed on bar-height panels create casual, two-sided seating. Configurable bike racks, coat racks, and shelving units offer convenient storage for personal items, and in-line provide additional seating.