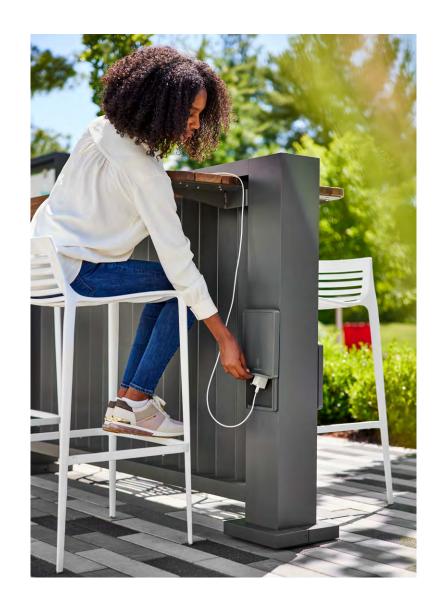

# **Versatility for Site-Specific Design**

Wall-height and bar-height panels in straight or L-shaped configurations, and two additional heights for glass (small and large), are the adaptable base units of Backdrop, offering virtually endless customizability in layout, functionality, and degree of enclosure. The panels are adjoined by posts and connectors that create two-way, three-way, or four-way junctions at 90 or 120 degrees. Backdrop's integrated power garage posts offer convenient charging for mobile devices. Infill panels can be perforated, glass, planted greenscreen or louvered in vertical or horizontal orientations to enhance ambiance and visual transparency. Glass panels can be paired with the straight louvered panels to provide wind protection and privacy.

Accompanying Backdrop's panels is a collection of accessories to truly tailor the configuration. Integrated peninsula or in-line tables in standing or dining height create comfortable spaces for a meal, work, or conversation. Wood or metal bar tops placed on bar-height panels create casual, two-sided seating. Configurable bike racks, coat racks, and shelving units offer convenient storage for personal items, and in-line provide additional seating.