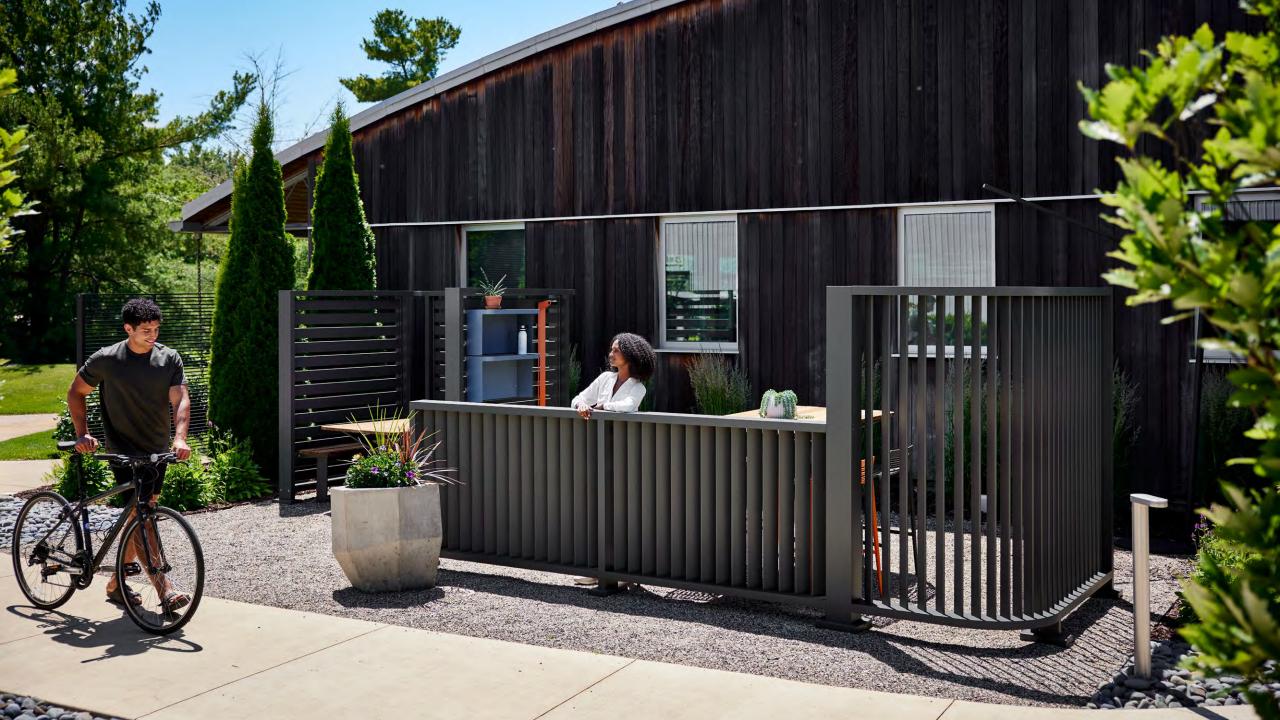

# **Growing and Flowing Organically**

Almost like modern metal hedges, Backdrop seems to grow both effortlessly and organically from its surroundings. Elegantly designating natural spaces, it flows and interacts with an environment's existing features, and seamlessly integrates with the daily lives of the people who engage with it. As a modular system of panels and accessories, its applications can range from an individual booth or nook to a large outdoor gathering or productive workspace.

# **Versatility for Site-Specific Design**

Wall-height and bar-height panels in straight or L-shaped configurations, and two additional heights for glass (small and large), are the adaptable base units of Backdrop, offering virtually endless customizability in layout, functionality, and degree of enclosure. The panels are adjoined by posts and connectors that create two-way, three-way, or four-way junctions at 90 or 120 degrees. Backdrop's integrated power garage posts offer convenient charging for mobile devices. Infill panels can be perforated, glass, planted greenscreen or louvered in vertical or horizontal orientations to enhance ambiance and visual transparency. Glass panels can be paired with the straight louvered panels to provide wind protection and privacy.

Accompanying Backdrop's panels is a collection of accessories to truly tailor the configuration. Integrated peninsula or in-line tables in standing or dining height create comfortable spaces for a meal, work, or conversation. Wood or metal bar tops placed on bar-height panels create casual, two-sided seating. Configurable bike racks, coat racks, and shelving units offer convenient storage for personal items, and in-line provide additional seating.