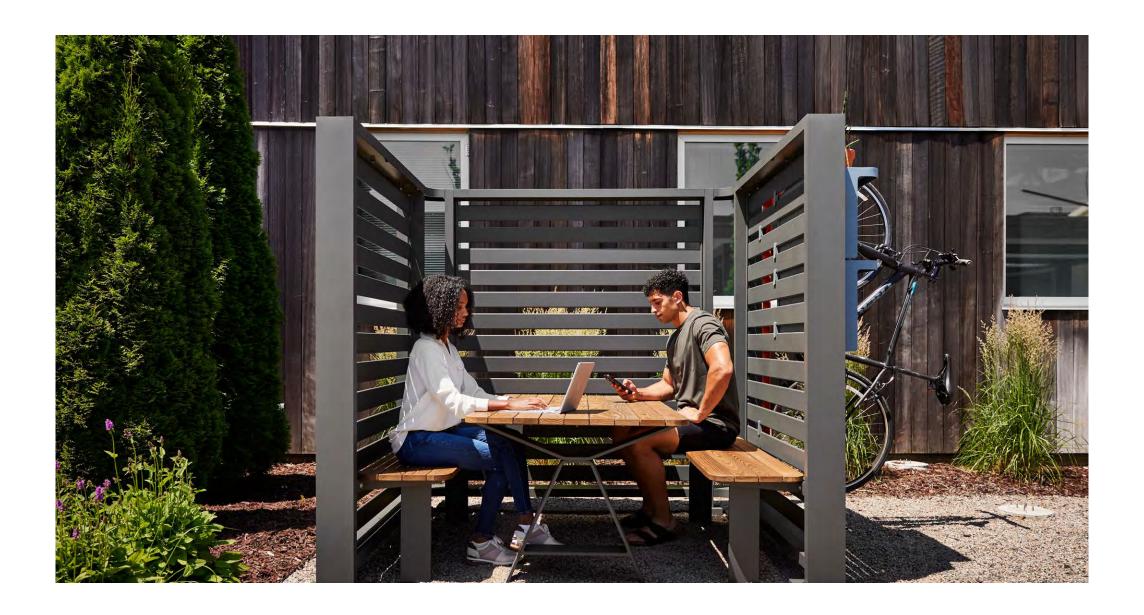

Backdrop understands both these material and immaterial aspects of defining space by creating outdoor destinations that are as surprising and unexpected as they are uniquely appreciated and intuitively welcoming. Placed along daily paths, such as campuses, streetscapes, residential communities, shopping and hospitality locations, Backdrop offers a place for focus and productivity, a bite to eat, an impromptu conversation, or a personal moment to recharge.

# **Growing and Flowing Organically**

Almost like modern metal hedges, Backdrop seems to grow both effortlessly and organically from its surroundings. Elegantly designating natural spaces, it flows and interacts with an environment's existing features, and seamlessly integrates with the daily lives of the people who engage with it. As a modular system of panels and accessories, its applications can range from an individual booth or nook to a large outdoor gathering or productive workspace.

# **Versatility for Site-Specific Design**

Wall-height and bar-height panels in straight or L-shaped configurations, and two additional heights for glass (small and large), are the adaptable base units of Backdrop, offering virtually endless customizability in layout, functionality, and degree of enclosure. The panels are adjoined by posts and connectors that create two-way, three-way, or four-way junctions at 90 or 120 degrees. Backdrop's integrated power garage posts offer convenient charging for mobile devices. Infill panels can be perforated, glass, planted greenscreen or louvered in vertical or horizontal orientations to enhance ambiance and visual transparency. Glass panels can be paired with the straight louvered panels to provide wind protection and privacy.