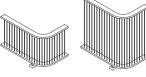

# **Versatility for Site-Specific Design**

Wall-height and bar-height panels in straight or L-shaped configurations, and two additional heights for glass (small and large), are the adaptable base units of Backdrop, offering virtually endless customizability in layout, functionality, and degree of enclosure. The panels are adjoined by posts and connectors that create two-way, three-way, or four-way junctions at 90 or 120 degrees. Backdrop's integrated power garage posts offer convenient charging for mobile devices. Infill panels can be perforated, glass, planted greenscreen or louvered in vertical or horizontal orientations to enhance ambiance and visual transparency. Glass panels can be paired with the straight louvered panels to provide wind protection and privacy.

#### **Panels**

Louvered Horizontal Panels

Louvered Vertical Panels

Louvered L-Shaped Right/Left Orientation Panels

Perforated Panels

Green Screen Panels

Glass Screen Panels