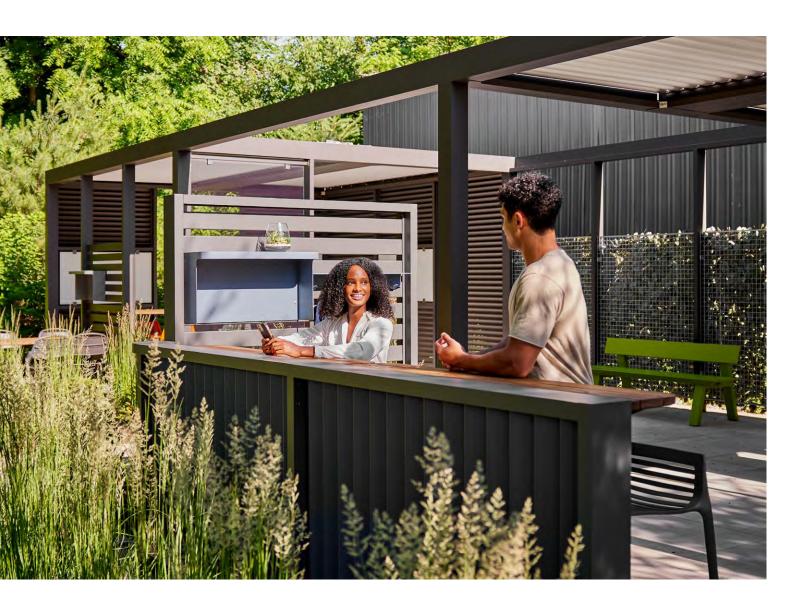

# **Versatility for Site-Specific Design**

Wall-height and bar-height panels in straight or L-shaped configurations, and two additional heights for glass (small and large), are the adaptable base units of Backdrop, offering virtually endless customizability in layout, functionality, and degree of enclosure. The panels are adjoined by posts and connectors that create two-way, three-way, or four-way junctions at 90 or 120 degrees. Backdrop's integrated power garage posts offer convenient charging for mobile devices. Infill panels can be perforated, glass, planted greenscreen or louvered in vertical or horizontal orientations to enhance ambiance and visual transparency. Glass panels can be paired with the straight louvered panels to provide wind protection and privacy.

Accompanying Backdrop's panels is a collection of accessories to truly tailor the configuration. Integrated peninsula or in-line tables in standing or dining height create comfortable spaces for a meal, work, or conversation. Wood or metal bar tops placed on bar-height panels create casual, two-sided seating. Configurable bike racks, coat racks, and shelving units offer convenient storage for personal items, and in-line provide additional seating.