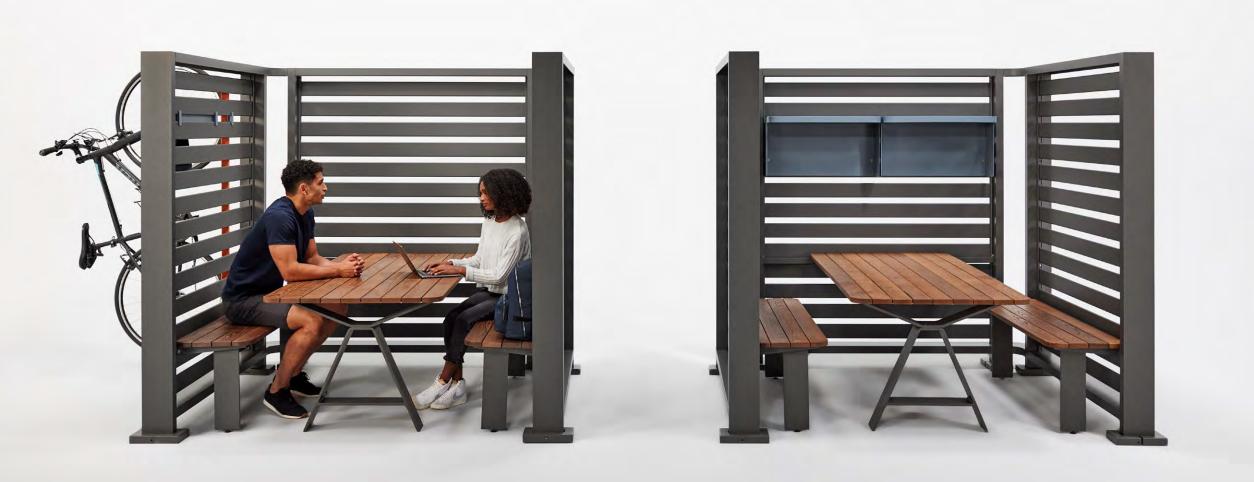

# **Growing and Flowing Organically**

Almost like modern metal hedges, Backdrop seems to grow both effortlessly and organically from its surroundings. Elegantly designating natural spaces, it flows and interacts with an environment's existing features, and seamlessly integrates with the daily lives of the people who engage with it. As a modular system of panels and accessories, its applications can range from an individual booth or nook to a large outdoor gathering or productive workspace.

# **Versatility for Site-Specific Design**

Wall-height and bar-height panels in straight or L-shaped configurations, and two additional heights for glass (small and large), are the adaptable base units of Backdrop, offering virtually endless customizability in layout, functionality, and degree of enclosure. The panels are adjoined by posts and connectors that create two-way, three-way, or four-way junctions at 90 or 120 degrees. Backdrop's integrated power garage posts offer convenient charging for mobile devices. Infill panels can be perforated, glass, planted greenscreen or louvered in vertical or horizontal orientations to enhance ambiance and visual transparency. Glass panels can be paired with the straight louvered panels to provide wind protection and privacy.

Accompanying Backdrop's panels is a collection of accessories to truly tailor the configuration. Integrated peninsula or in-line tables in standing or dining height create comfortable spaces for a meal, work, or conversation. Wood or metal bar tops placed on bar-height panels create casual, two-sided seating. Configurable bike racks, coat racks, and shelving units offer convenient storage for personal items, and in-line provide additional seating.