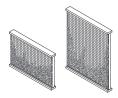

# **Versatility for Site-Specific Design**

Wall-height and bar-height panels in straight or L-shaped configurations, and two additional heights for glass (small and large), are the adaptable base units of Backdrop, offering virtually endless customizability in layout, functionality, and degree of enclosure. The panels are adjoined by posts and connectors that create two-way, three-way, or four-way junctions at 90 or 120 degrees. Backdrop's integrated power garage posts offer convenient charging for mobile devices. Infill panels can be perforated, glass, planted greenscreen or louvered in vertical or horizontal orientations to enhance ambiance and visual transparency. Glass panels can be paired with the straight louvered panels to provide wind protection and privacy.

#### **Panels**

Louvered Horizontal Panels

Louvered Vertical Panels

Louvered L-Shaped Right/Left Orientation Panels

Perforated Panels

Green Screen Panels

Glass Screen Panels