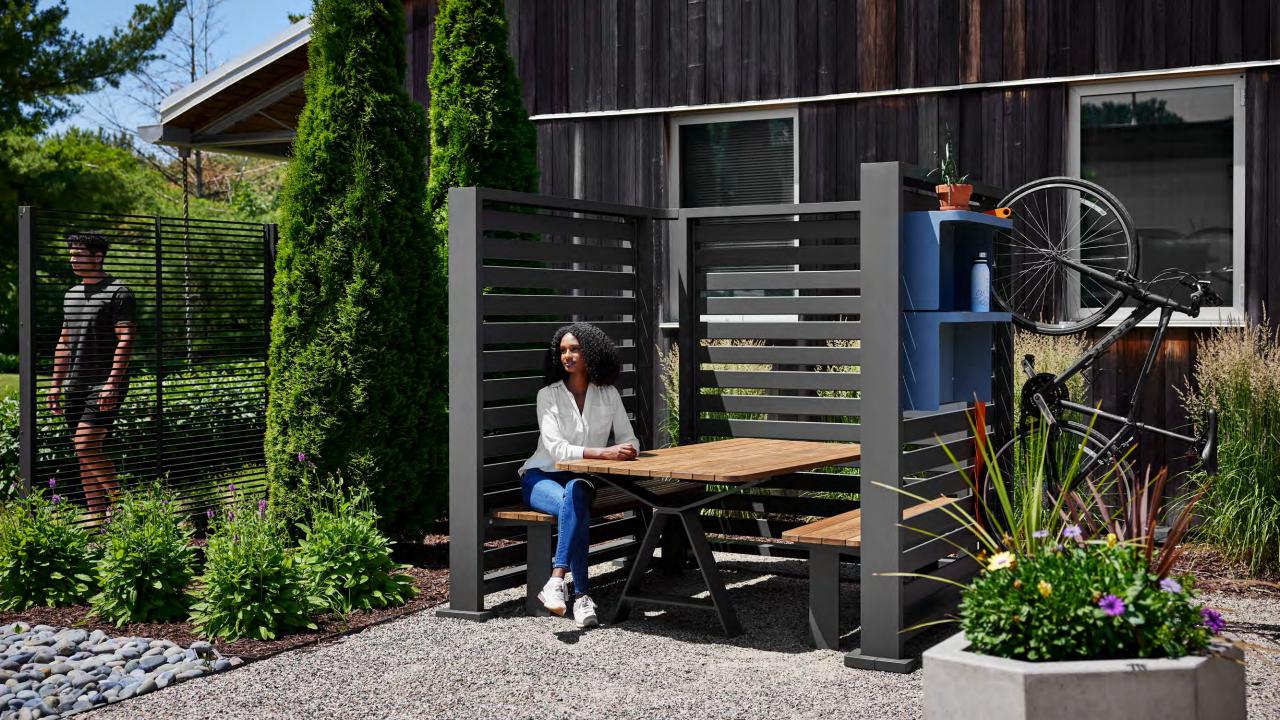

# **Growing and Flowing Organically**

Almost like modern metal hedges, Backdrop seems to grow both effortlessly and organically from its surroundings. Elegantly designating natural spaces, it flows and interacts with an environment's existing features, and seamlessly integrates with the daily lives of the people who engage with it. As a modular system of panels and accessories, its applications can range from an individual booth or nook to a large outdoor gathering or productive workspace.

# **Versatility for Site-Specific Design**

Wall-height and bar-height panels in straight or L-shaped configurations, and two additional heights for glass (small and large), are the adaptable base units of Backdrop, offering virtually endless customizability in layout, functionality, and degree of enclosure. The panels are adjoined by posts and connectors that create two-way, three-way, or four-way junctions at 90 or 120 degrees. Backdrop's integrated power garage posts offer convenient charging for mobile devices. Infill panels can be perforated, glass, planted greenscreen or louvered in vertical or horizontal orientations to enhance ambiance and visual transparency. Glass panels can be paired with the straight louvered panels to provide wind protection and privacy.

Accompanying Backdrop's panels is a collection of accessories to truly tailor the configuration. Integrated peninsula or in-line tables in standing or dining height create comfortable spaces for a meal, work, or conversation. Wood or metal bar tops placed on bar-height panels create casual, two-sided seating. Configurable bike racks, coat racks, and shelving units offer convenient storage for personal items, and in-line provide additional seating.