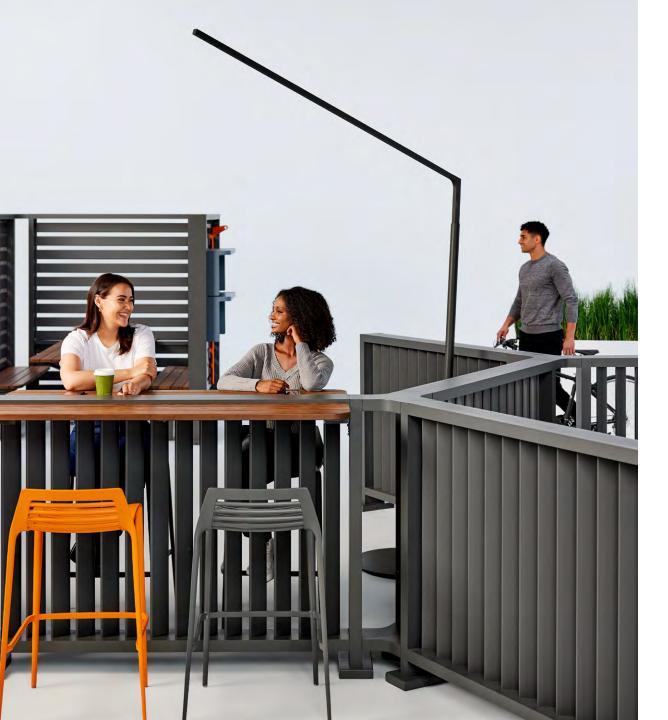

# **Versatility for Site-Specific Design**

Wall-height and bar-height panels in straight or L-shaped configurations, and two additional heights for glass (small and large), are the adaptable base units of Backdrop, offering virtually endless customizability in layout, functionality, and degree of enclosure. The panels are adjoined by posts and connectors that create two-way, three-way, or four-way junctions at 90 or 120 degrees. Backdrop's integrated power garage posts offer convenient charging for mobile devices. Infill panels can be perforated, glass, planted greenscreen or louvered in vertical or horizontal orientations to enhance ambiance and visual transparency. Glass panels can be paired with the straight louvered panels to provide wind protection and privacy.

Accompanying Backdrop's panels is a collection of accessories to truly tailor the configuration. Integrated peninsula or in-line tables in standing or dining height create comfortable spaces for a meal, work, or conversation. Wood or metal bar tops placed on bar-height panels create casual, two-sided seating. Configurable bike racks, coat racks, and shelving units offer convenient storage for personal items, and in-line provide additional seating.