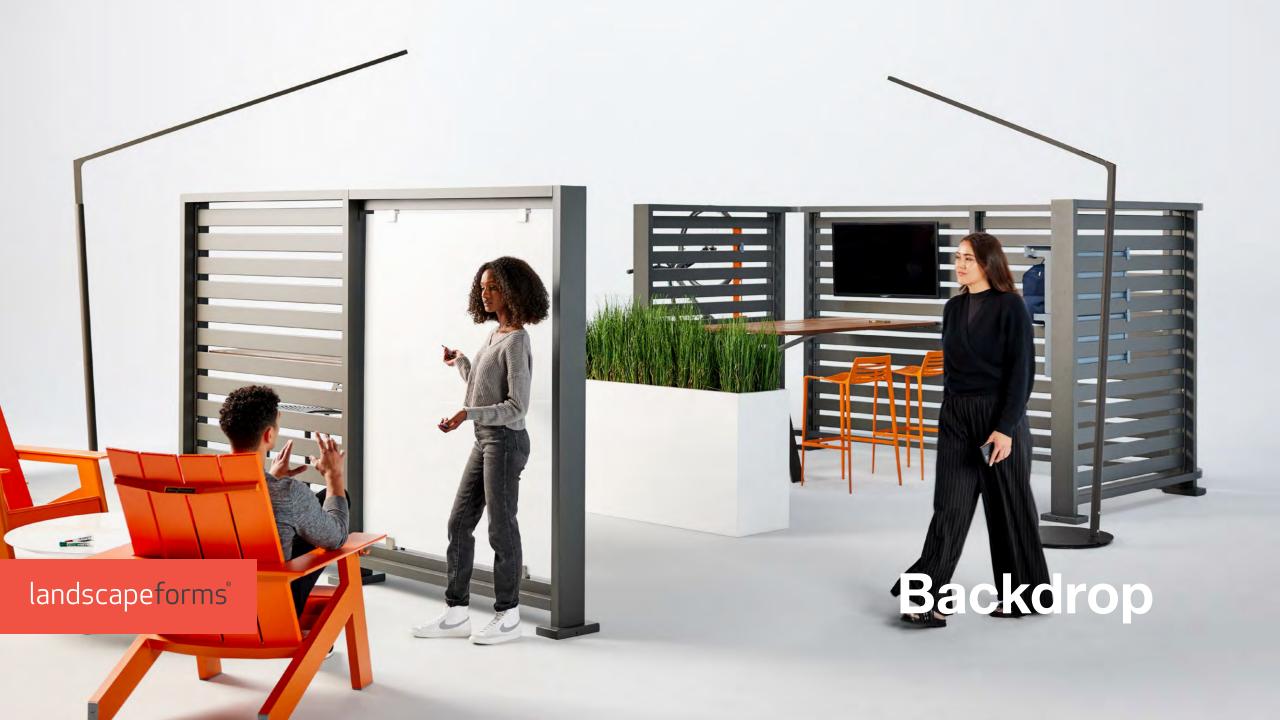

# **Defining Space, Inspiring Moments**

Backdrop is a system of modular panels and accessories with a simple yet important purpose—to define the outdoor spaces where people want to be. Yet there's more to creating inviting spaces than simply physical delineation. Equally important is the human, emotional component—how these spaces make people feel, where these spaces appear in their daily lives, and the types of moments these spaces help inspire. In the places we enjoy most, the right physical characteristics help to create environments that elicit the feelings, memories, conversations, and connections experienced within. The space sets the mood and becomes a "backdrop" for life and living.

Backdrop understands both these material and immaterial aspects of defining space by creating outdoor destinations that are as surprising and unexpected as they are uniquely appreciated and intuitively welcoming. Placed along daily paths, such as campuses, streetscapes, residential communities, shopping and hospitality locations, Backdrop offers a place for focus and productivity, a bite to eat, an impromptu conversation, or a personal moment to recharge.

# **Growing and Flowing Organically**

Almost like modern metal hedges, Backdrop seems to grow both effortlessly and organically from its surroundings. Elegantly designating natural spaces, it flows and interacts with an environment's existing features, and seamlessly integrates with the daily lives of the people who engage with it. As a modular system of panels and accessories, its applications can range from an individual booth or nook to a large outdoor gathering or productive workspace.

# **Versatility for Site-Specific Design**

Wall-height and bar-height panels in straight or L-shaped configurations, and two additional heights for glass (small and large), are the adaptable base units of Backdrop, offering virtually endless customizability in layout, functionality, and degree of enclosure. The panels are adjoined by posts and connectors that create two-way, three-way, or four-way junctions at 90 or 120 degrees. Backdrop's integrated power garage posts offer convenient charging for mobile devices. Infill panels can be perforated, glass, planted greenscreen or louvered in vertical or horizontal orientations to enhance ambiance and visual transparency. Glass panels can be paired with the straight louvered panels to provide wind protection and privacy.

Accompanying Backdrop's panels is a collection of accessories to truly tailor the configuration. Integrated peninsula or in-line tables in standing or dining height create comfortable spaces for a meal, work, or conversation. Wood or metal bar tops placed on bar-height panels create casual, two-sided seating. Configurable bike racks, coat racks, and shelving units offer convenient storage for personal items, and in-line provide additional seating.