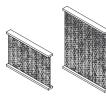

# **Versatility for Site-Specific Design**

Wall-height and bar-height panels in straight or L-shaped configurations, and two additional heights for glass (small and large), are the adaptable base units of Backdrop, offering virtually endless customizability in layout, functionality, and degree of enclosure. The panels are adjoined by posts and connectors that create two-way, three-way, or four-way junctions at 90 or 120 degrees. Backdrop's integrated power garage posts offer convenient charging for mobile devices. Infill panels can be perforated, glass, planted greenscreen or louvered in vertical or horizontal orientations to enhance ambiance and visual transparency. Glass panels can be paired with the straight louvered panels to provide wind protection and privacy.

#### **Panels**

Louvered Horizontal Panels

Louvered Vertical Panels

Louvered L-Shaped Right/Left Orientation Panels

Perforated Panels

Green Screen Panels

Glass Screen Panels