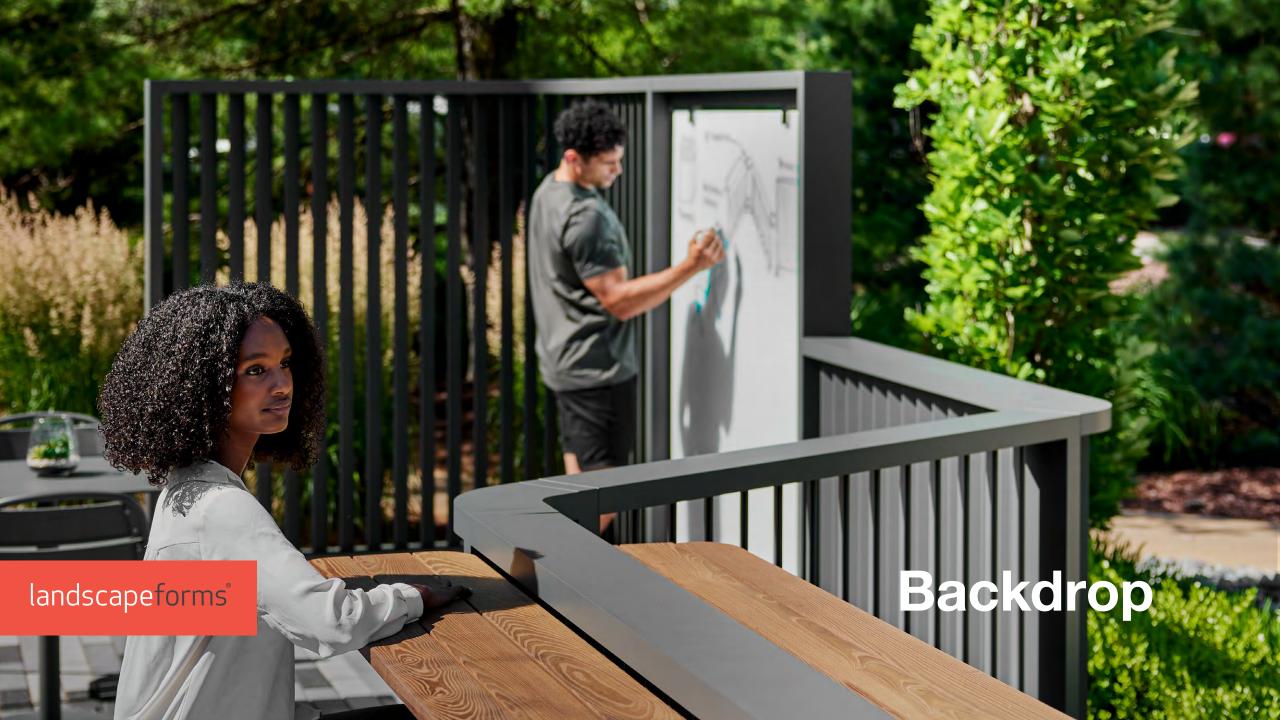

# **Defining Space, Inspiring Moments**

Backdrop is a system of modular panels and accessories with a simple yet important purpose—to define the outdoor spaces where people want to be. Yet there's more to creating inviting spaces than simply physical delineation. Equally important is the human, emotional component—how these spaces make people feel, where these spaces appear in their daily lives, and the types of moments these spaces help inspire. In the places we enjoy most, the right physical characteristics help to create environments that elicit the feelings, memories, conversations, and connections experienced within. The space sets the mood and becomes a "backdrop" for life and living.

Backdrop understands both these material and immaterial aspects of defining space by creating outdoor destinations that are as surprising and unexpected as they are uniquely appreciated and intuitively welcoming. Placed along daily paths, such as campuses, streetscapes, residential communities, shopping and hospitality locations, Backdrop offers a place for focus and productivity, a bite to eat, an impromptu conversation, or a personal moment to recharge.

# **Growing and Flowing Organically**

Almost like modern metal hedges, Backdrop seems to grow both effortlessly and organically from its surroundings. Elegantly designating natural spaces, it flows and interacts with an environment's existing features, and seamlessly integrates with the daily lives of the people who engage with it. As a modular system of panels and accessories, its applications can range from an individual booth or nook to a large outdoor gathering or productive workspace.

# **Versatility for Site-Specific Design**

Wall-height and bar-height panels in straight or L-shaped configurations, and two additional heights for glass (small and large), are the adaptable base units of Backdrop, offering virtually endless customizability in layout, functionality, and degree of enclosure. The panels are adjoined by posts and connectors that create two-way, three-way, or four-way junctions at 90 or 120 degrees. Backdrop's integrated power garage posts offer convenient charging for mobile devices. Infill panels can be perforated, glass, planted greenscreen or louvered in vertical or horizontal orientations to enhance ambiance and visual transparency. Glass panels can be paired with the straight louvered panels to provide wind protection and privacy.

Accompanying Backdrop's panels is a collection of accessories to truly tailor the configuration. Integrated peninsula or in-line tables in standing or dining height create comfortable spaces for a meal, work, or conversation. Wood or metal bar tops placed on bar-height panels create casual, two-sided seating. Configurable bike racks, coat racks, and shelving units offer convenient storage for personal items, and in-line provide additional seating.