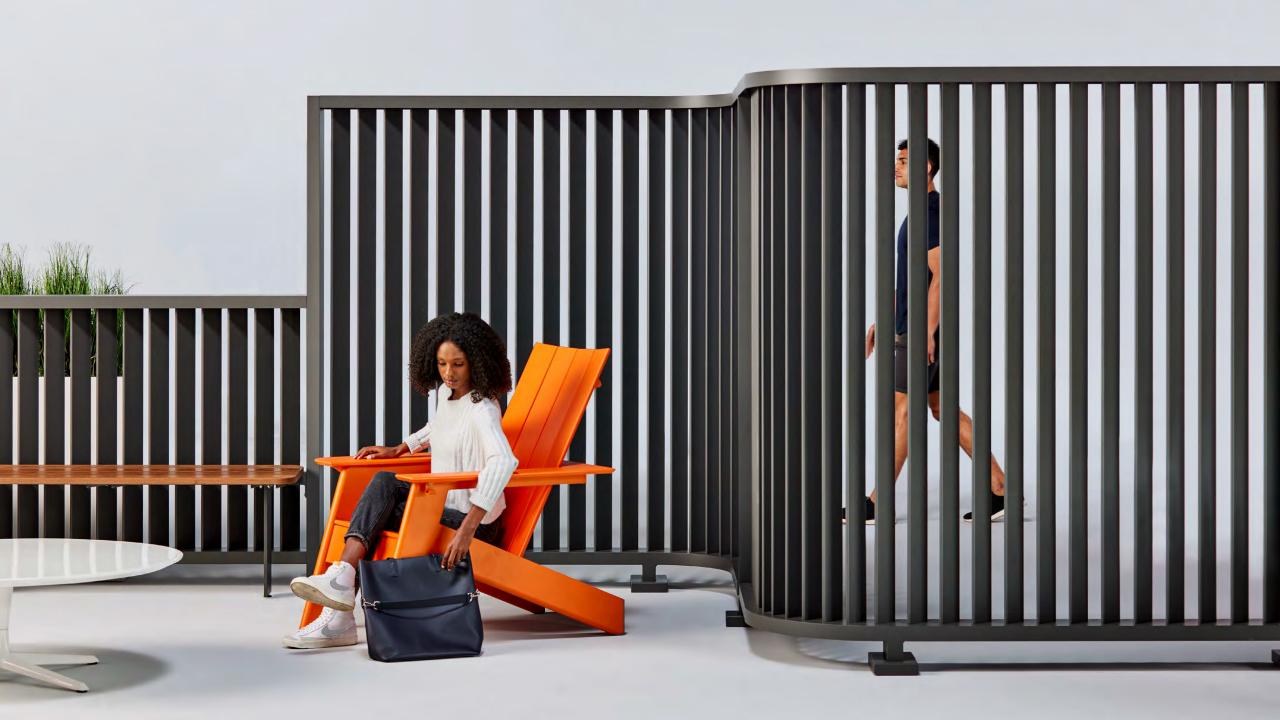

# **Growing and Flowing Organically**

Almost like modern metal hedges, Backdrop seems to grow both effortlessly and organically from its surroundings. Elegantly designating natural spaces, it flows and interacts with an environment's existing features, and seamlessly integrates with the daily lives of the people who engage with it. As a modular system of panels and accessories, its applications can range from an individual booth or nook to a large outdoor gathering or productive workspace.

# **Versatility for Site-Specific Design**

Wall-height and bar-height panels in straight or L-shaped configurations, and two additional heights for glass (small and large), are the adaptable base units of Backdrop, offering virtually endless customizability in layout, functionality, and degree of enclosure. The panels are adjoined by posts and connectors that create two-way, three-way, or four-way junctions at 90 or 120 degrees. Backdrop's integrated power garage posts offer convenient charging for mobile devices. Infill panels can be perforated, glass, planted greenscreen or louvered in vertical or horizontal orientations to enhance ambiance and visual transparency. Glass panels can be paired with the straight louvered panels to provide wind protection and privacy.

Accompanying Backdrop's panels is a collection of accessories to truly tailor the configuration. Integrated peninsula or in-line tables in standing or dining height create comfortable spaces for a meal, work, or conversation. Wood or metal bar tops placed on bar-height panels create casual, two-sided seating. Configurable bike racks, coat racks, and shelving units offer convenient storage for personal items, and in-line provide additional seating.