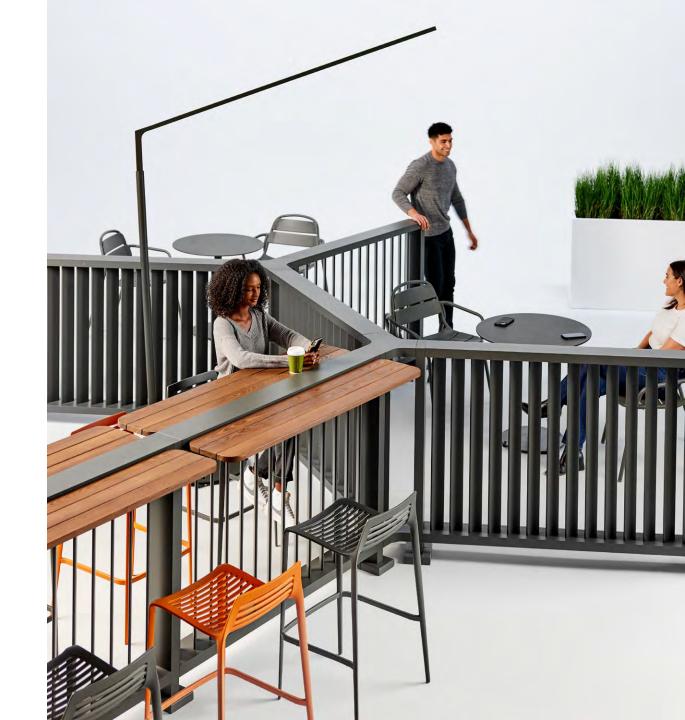

# **Growing and Flowing Organically**

Almost like modern metal hedges, Backdrop seems to grow both effortlessly and organically from its surroundings. Elegantly designating natural spaces, it flows and interacts with an environment's existing features, and seamlessly integrates with the daily lives of the people who engage with it. As a modular system of panels and accessories, its applications can range from an individual booth or nook to a large outdoor gathering or productive workspace.

Accompanying Backdrop's panels is a collection of accessories to truly tailor the configuration. Integrated peninsula or in-line tables in standing or dining height create comfortable spaces for a meal, work, or conversation. Wood or metal bar tops placed on bar-height panels create casual, two-sided seating. Configurable bike racks, coat racks, and shelving units offer convenient storage for personal items, and in-line provide additional seating.