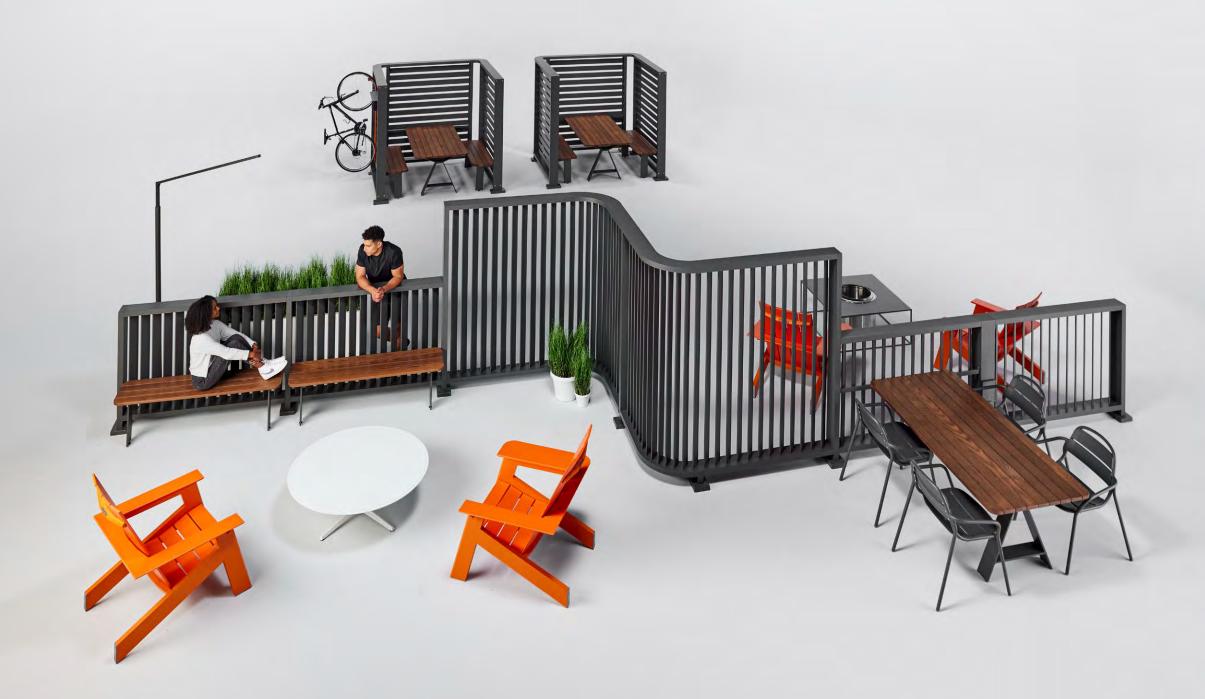

# **Growing and Flowing Organically**

Almost like modern metal hedges, Backdrop seems to grow both effortlessly and organically from its surroundings. Elegantly designating natural spaces, it flows and interacts with an environment's existing features, and seamlessly integrates with the daily lives of the people who engage with it. As a modular system of panels and accessories, its applications can range from an individual booth or nook to a large outdoor gathering or productive workspace.

# **Versatility for Site-Specific Design**

Wall-height and bar-height panels in straight or L-shaped configurations, and two additional heights for glass (small and large), are the adaptable base units of Backdrop, offering virtually endless customizability in layout, functionality, and degree of enclosure. The panels are adjoined by posts and connectors that create two-way, three-way, or four-way junctions at 90 or 120 degrees. Backdrop's integrated power garage posts offer convenient charging for mobile devices. Infill panels can be perforated, glass, planted greenscreen or louvered in vertical or horizontal orientations to enhance ambiance and visual transparency. Glass panels can be paired with the straight louvered panels to provide wind protection and privacy.

Accompanying Backdrop's panels is a collection of accessories to truly tailor the configuration. Integrated peninsula or in-line tables in standing or dining height create comfortable spaces for a meal, work, or conversation. Wood or metal bar tops placed on bar-height panels create casual, two-sided seating. Configurable bike racks, coat racks, and shelving units offer convenient storage for personal items, and in-line provide additional seating.