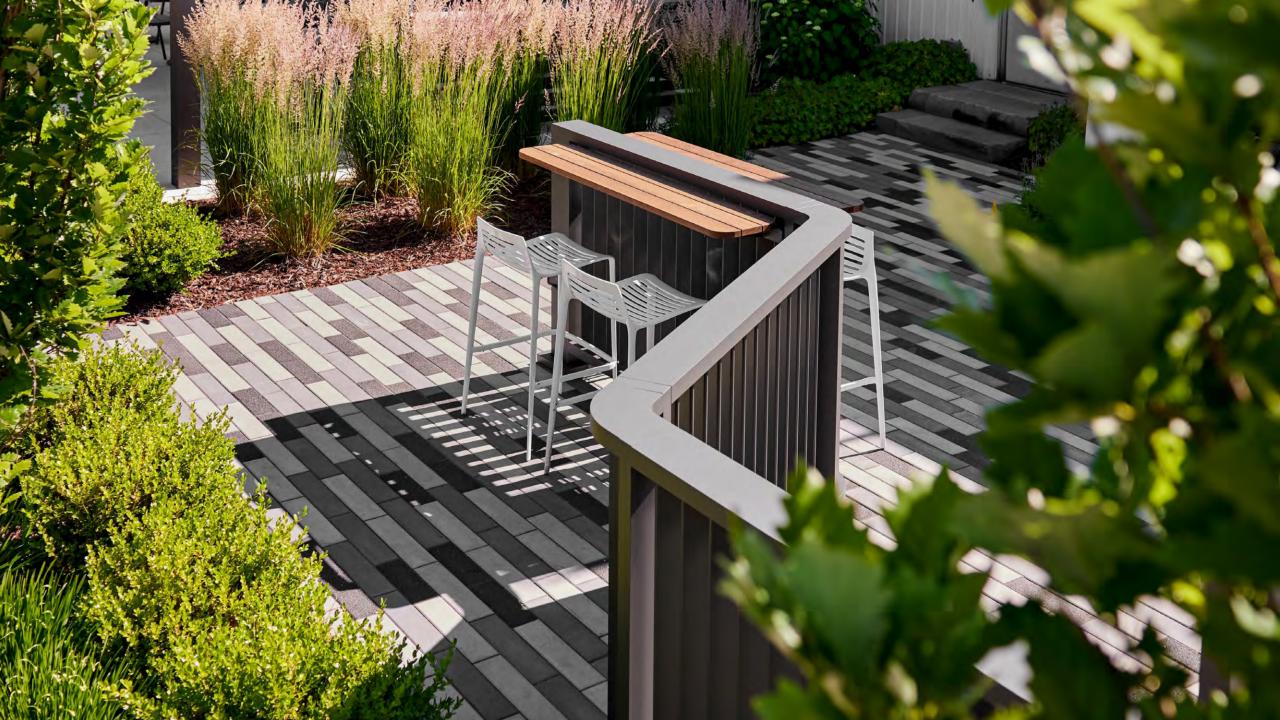

# **Versatility for Site-Specific Design**

Wall-height and bar-height panels in straight or L-shaped configurations, and two additional heights for glass (small and large), are the adaptable base units of Backdrop, offering virtually endless customizability in layout, functionality, and degree of enclosure. The panels are adjoined by posts and connectors that create two-way, three-way, or four-way junctions at 90 or 120 degrees. Backdrop's integrated power garage posts offer convenient charging for mobile devices. Infill panels can be perforated, glass, planted greenscreen or louvered in vertical or horizontal orientations to enhance ambiance and visual transparency. Glass panels can be paired with the straight louvered panels to provide wind protection and privacy.

Accompanying Backdrop's panels is a collection of accessories to truly tailor the configuration. Integrated peninsula or in-line tables in standing or dining height create comfortable spaces for a meal, work, or conversation. Wood or metal bar tops placed on bar-height panels create casual, two-sided seating. Configurable bike racks, coat racks, and shelving units offer convenient storage for personal items, and in-line provide additional seating.