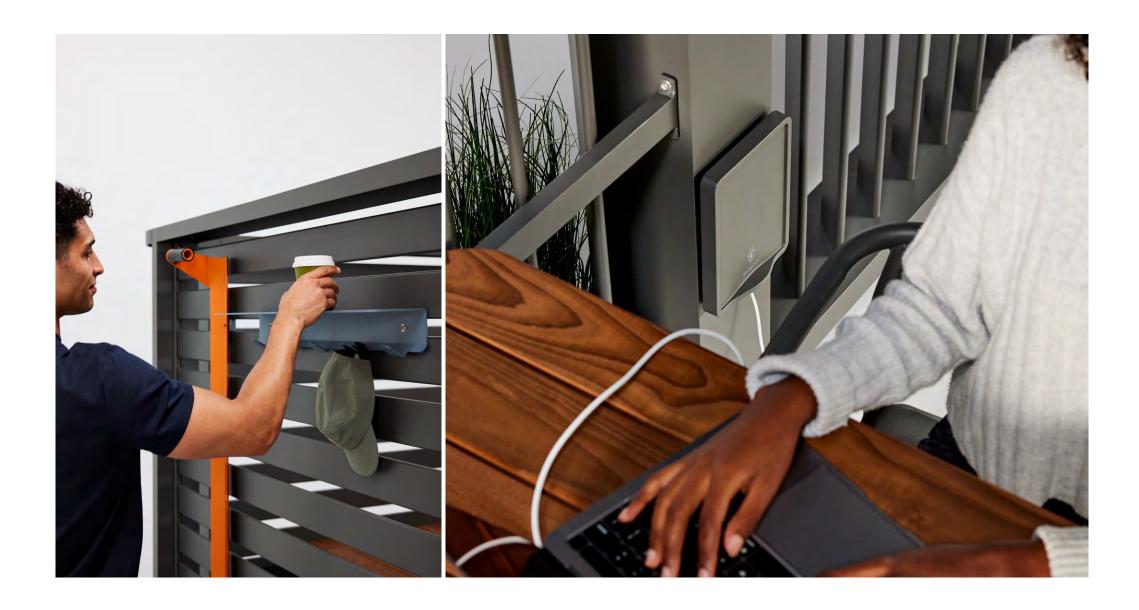

# **Versatility for Site-Specific Design**

Wall-height and bar-height panels in straight or L-shaped configurations, and two additional heights for glass (small and large), are the adaptable base units of Backdrop, offering virtually endless customizability in layout, functionality, and degree of enclosure. The panels are adjoined by posts and connectors that create two-way, three-way, or four-way junctions at 90 or 120 degrees. Backdrop's integrated power garage posts offer convenient charging for mobile devices. Infill panels can be perforated, glass, planted greenscreen or louvered in vertical or horizontal orientations to enhance ambiance and visual transparency. Glass panels can be paired with the straight louvered panels to provide wind protection and privacy.

Accompanying Backdrop's panels is a collection of accessories to truly tailor the configuration. Integrated peninsula or in-line tables in standing or dining height create comfortable spaces for a meal, work, or conversation. Wood or metal bar tops placed on bar-height panels create casual, two-sided seating. Configurable bike racks, coat racks, and shelving units offer convenient storage for personal items, and in-line provide additional seating.