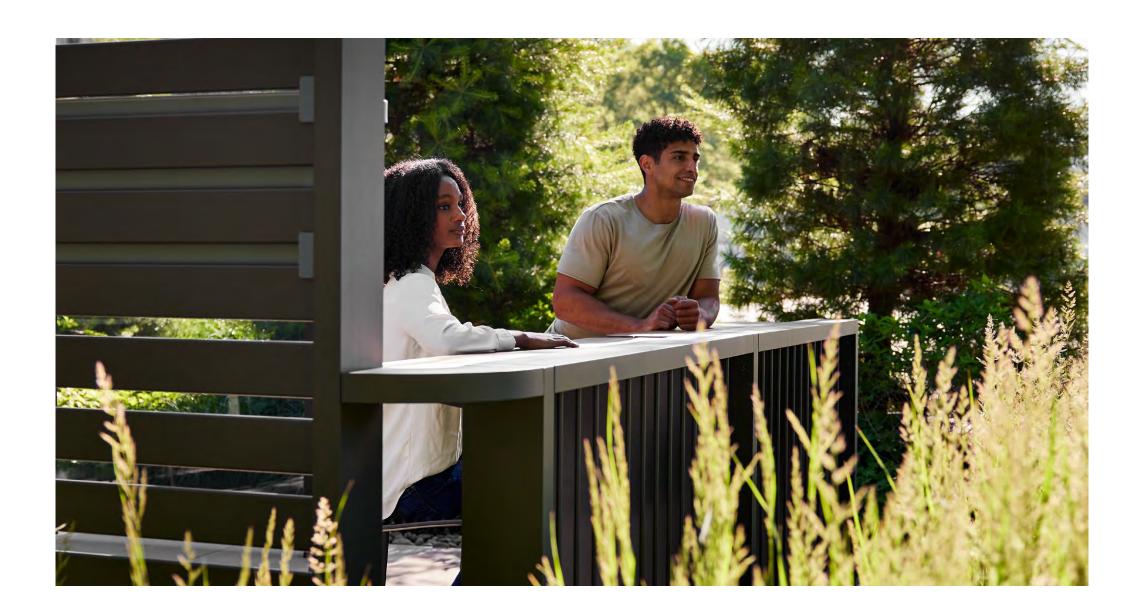

# **Growing and Flowing Organically**

Almost like modern metal hedges, Backdrop seems to grow both effortlessly and organically from its surroundings. Elegantly designating natural spaces, it flows and interacts with an environment's existing features, and seamlessly integrates with the daily lives of the people who engage with it. As a modular system of panels and accessories, its applications can range from an individual booth or nook to a large outdoor gathering or productive workspace.

# **Versatility for Site-Specific Design**

Wall-height and bar-height panels in straight or L-shaped configurations, and two additional heights for glass (small and large), are the adaptable base units of Backdrop, offering virtually endless customizability in layout, functionality, and degree of enclosure. The panels are adjoined by posts and connectors that create two-way, three-way, or four-way junctions at 90 or 120 degrees. Backdrop's integrated power garage posts offer convenient charging for mobile devices. Infill panels can be perforated, glass, planted greenscreen or louvered in vertical or horizontal orientations to enhance ambiance and visual transparency. Glass panels can be paired with the straight louvered panels to provide wind protection and privacy.

Accompanying Backdrop's panels is a collection of accessories to truly tailor the configuration. Integrated peninsula or in-line tables in standing or dining height create comfortable spaces for a meal, work, or conversation. Wood or metal bar tops placed on bar-height panels create casual, two-sided seating. Configurable bike racks, coat racks, and shelving units offer convenient storage for personal items, and in-line provide additional seating.