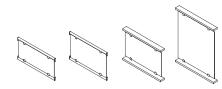

# **Versatility for Site-Specific Design**

Wall-height and bar-height panels in straight or L-shaped configurations, and two additional heights for glass (small and large), are the adaptable base units of Backdrop, offering virtually endless customizability in layout, functionality, and degree of enclosure. The panels are adjoined by posts and connectors that create two-way, three-way, or four-way junctions at 90 or 120 degrees. Backdrop's integrated power garage posts offer convenient charging for mobile devices. Infill panels can be perforated, glass, planted greenscreen or louvered in vertical or horizontal orientations to enhance ambiance and visual transparency. Glass panels can be paired with the straight louvered panels to provide wind protection and privacy.

#### **Panels**

Louvered Horizontal Panels

Louvered Vertical Panels

Louvered L-Shaped Right/Left Orientation Panels

Perforated Panels

Green Screen Panels

Glass Screen Panels