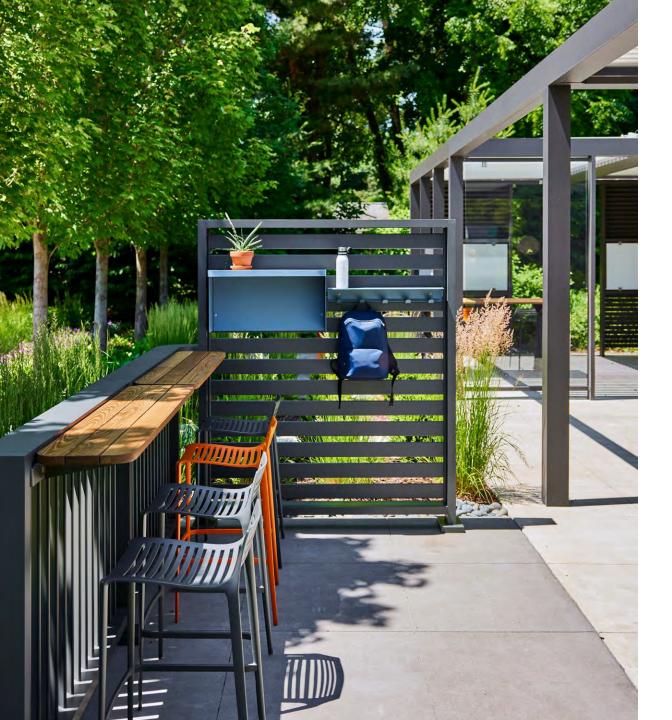

# **Versatility for Site-Specific Design**

Wall-height and bar-height panels in straight or L-shaped configurations, and two additional heights for glass (small and large), are the adaptable base units of Backdrop, offering virtually endless customizability in layout, functionality, and degree of enclosure. The panels are adjoined by posts and connectors that create two-way, three-way, or four-way junctions at 90 or 120 degrees. Backdrop's integrated power garage posts offer convenient charging for mobile devices. Infill panels can be perforated, glass, planted greenscreen or louvered in vertical or horizontal orientations to enhance ambiance and visual transparency. Glass panels can be paired with the straight louvered panels to provide wind protection and privacy.

Accompanying Backdrop's panels is a collection of accessories to truly tailor the configuration. Integrated peninsula or in-line tables in standing or dining height create comfortable spaces for a meal, work, or conversation. Wood or metal bar tops placed on bar-height panels create casual, two-sided seating. Configurable bike racks, coat racks, and shelving units offer convenient storage for personal items, and in-line provide additional seating.