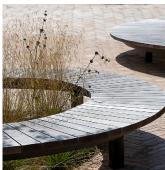

## **MP Bench**

The MP circular bench can redefine spaces and add a recreational feel. Has got a flexible shape for both use in play and seating. If you sit round the outside of the bench, you can follow the activity going on all around, while in the inner space you can turn your back and immerse yourself in a conversation or games.

MP is available in three sizes of different diameters: MP3 (3200mm), MP4 (4000mm), and MP5 (6000mm). All sizes can be supplied with a back rest wedge shaped, designed to match curves of the bench. On MP3 and MP4, the back rest is placed on the inner curve of the circle; on MP6, there is room to sit on both sides of the back rest.