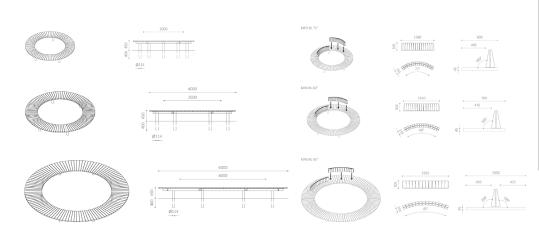

MP is available in three sizes of different diameters: MP3 (3200mm), MP4 (4000mm), and MP5 (6000mm). All sizes can be supplied with a back rest wedge shaped, designed to match curves of the bench. On MP3 and MP4, the back rest is placed on the inner curve of the circle; on MP6, there is room to sit on both sides of the back rest.

## **Materials**

Frame: Hot-dip galvanised steel; Powder-coated, hot-dip galvanised steel

Seat: Oil-treated, FSC®-certified mahogany; Untreated FSC®-certified mahogany; Untreated Oak