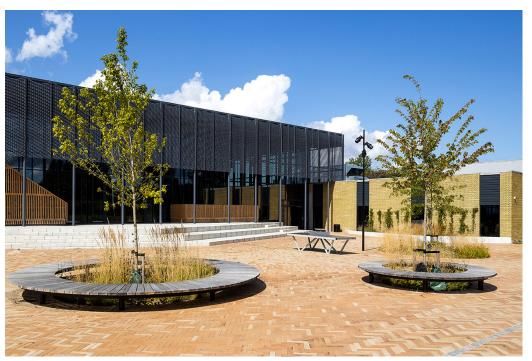

## **MP Bench**

The MP circular bench can redefine spaces and add a recreational feel. Has got a flexible shape for both use in play and seating. If you sit round the outside of the bench, you can follow the activity going on all around, while in the inner space you can turn your back and immerse yourself in a conversation or games.

MP is available in three sizes of different diameters: MP3 (3200mm), MP4 (4000mm), and MP5 (6000mm). All sizes can be supplied with a back rest wedge shaped, designed to match curves of the bench. On MP3 and MP4, the back rest is placed on the inner curve of the circle; on MP6, there is room to sit on both sides of the back rest.