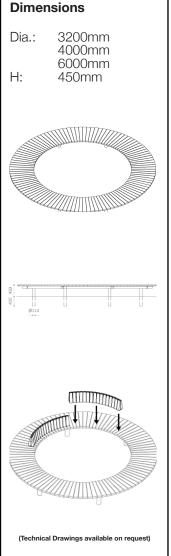

## **MP Bench**

The MP circular bench can redefine spaces and add a recreational feel. Has got a flexible shape for both use in play and seating. If you sit round the outside of the bench, you can follow the activity going on all around, while in the inner space you can turn your back and immerse yourself in a conversation or games.

MP is available in three sizes of different diameters: MP3 (3200mm), MP4 (4000mm), and MP5 (6000mm). All sizes can be supplied with a back rest wedge shaped, designed to match curves of the bench. On MP3 and MP4, the back rest is placed on the inner curve of the circle; on MP6, there is room to sit on both sides of the back rest.