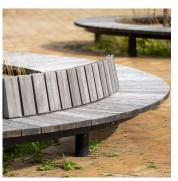

## **MP Bench**

The MP circular bench can redefine spaces and add a recreational feel. Has got a flexible shape for both use in play and seating. If you sit round the outside of the bench, you can follow the activity going on all around, while in the inner space you can turn your back and immerse yourself in a conversation or games.

MP is available in three sizes of different diameters: MP3 (3200mm), MP4 (4000mm), and MP5 (6000mm). All sizes can be supplied with a back rest wedge shaped, designed to match curves of the bench. On MP3 and MP4, the back rest is placed on the inner curve of the circle; on MP6, there is room to sit on both sides of the back rest.