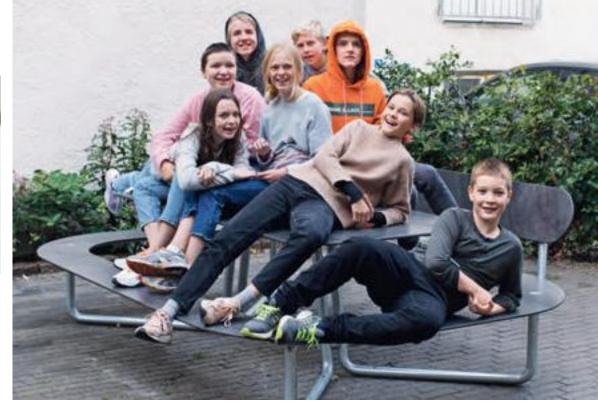

Plateau Picnic is the 'mother' of the Plateau family, the embodiment of the Plateau series design values. A stringent and graphical piece of furniture, where the dimensions of the design allows for 8-12 seats in a socially oriented formation. Three variants of Plateau Picnic available, suitable for all age groups and user needs.