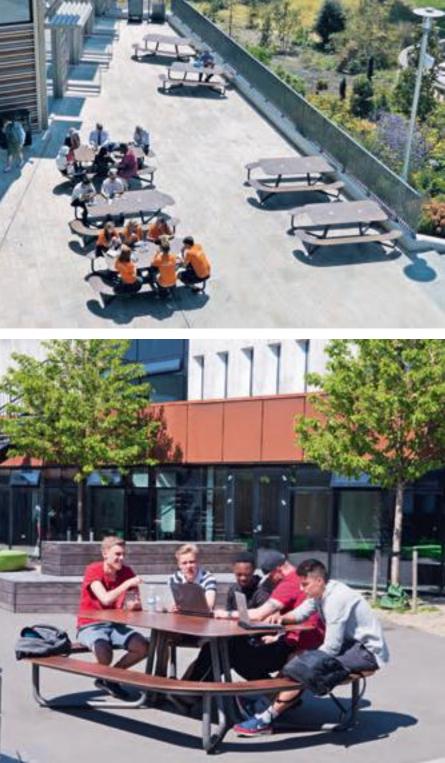

Plateau Picnic is the 'mother' of the Plateau family, the embodiment of the Plateau series design values. A stringent and graphical piece of furniture, where the dimensions of the design allows for 8-12 seats in a socially oriented formation. Three variants of Plateau Picnic available, suitable for all age groups and user needs.