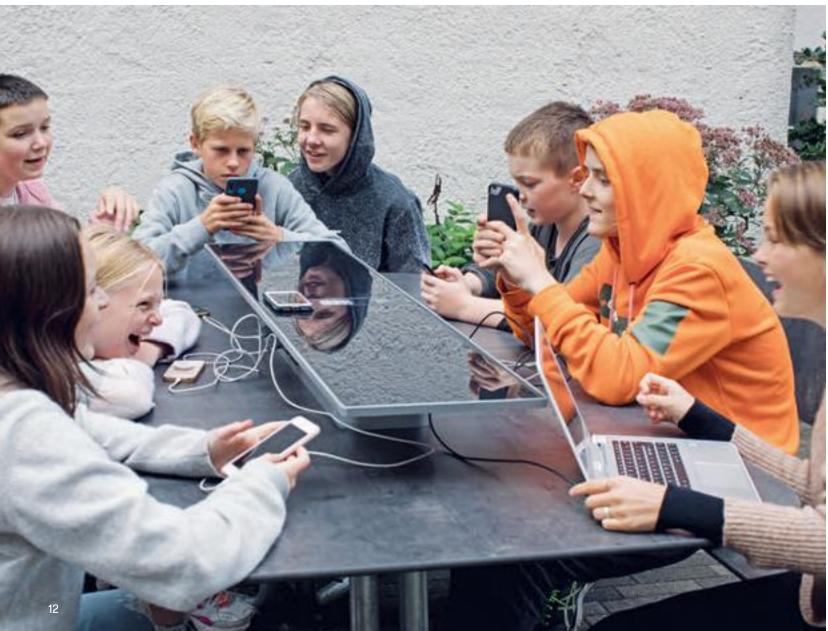

#### **SUNHUB** Power to the People

Picnic has been prepared for "tech extras". Our tech extras use the same interface as the 2 discs on Picnic.

Regular cleaning of the solar panel is advised to maximize functional capacity.

SunHub elevates Plateau Picnic to another level. SunHub adds a third 'plateau' to the furniture, enabling new technical features and new application possibilities.

With SunHub, Plateau Picnic becomes more than just a piece of furniture, it becomes a social 'hub'. It allows people to listen to music via built-in speakers and Bluetooth connection, charge their phones wirelessly or by cable and PC-charging.

SunHub is 100% solar powered, resistant to weather conditions, intelligently controlled and CO2-neutral.