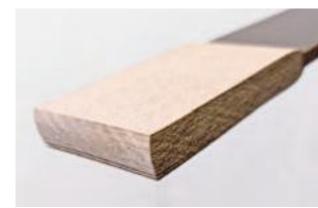

# **THE HPL MATERIAL** A bench made of paper

"We source these raw materials from vendors certified according to the standards FSC<sup>®</sup> or PEFC. These standards ensure that the wood is produced in compliance with internationally applicable rules for sustainable forestry."

#### COLOURS

HPL stands for 'high-pressure laminate'. With sustainability in mind, our laminate panels are made from 70% recycled wood from sawmills in Norway, all of which are **FSC and PEFC approved**. Instead of discarding burning surplus wood from the factory and the post-consumer wood, it is processed and made into paper.

For our laminate products, we use 50 pieces of paper to create a 12mm panel. The papers are compressed with a binder to seal the material, making it waterproof, termite resistant, and easy to clean. The seal also makes it one of the most resistant materials to bacteria.