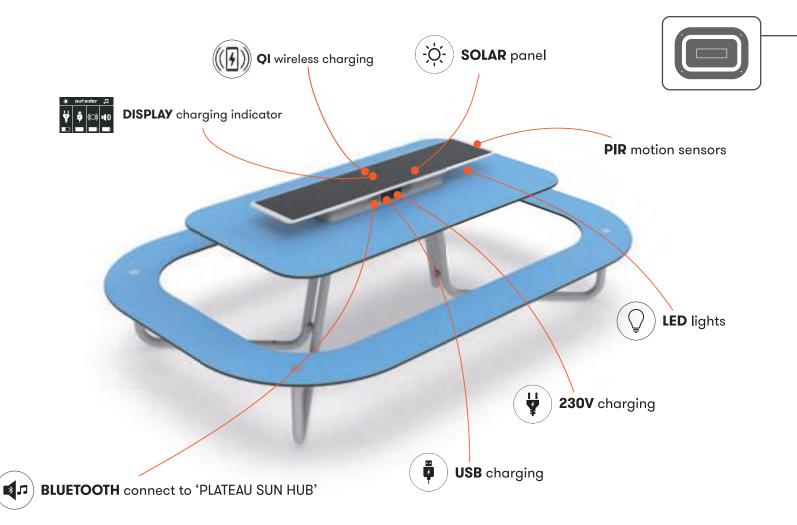

#### **SUNHUB** Power to the People

Picnic has been prepared for "tech extras". Our tech extras use the same interface as the 2 discs on Picnic.

Regular cleaning of the solar panel is advised to maximize functional capacity.

SunHub elevates Plateau Picnic to another level. SunHub adds a third 'plateau' to the furniture, enabling new technical features and new application possibilities.

With SunHub, Plateau Picnic becomes more than just a piece of furniture, it becomes a social 'hub'. It allows people to listen to music via built-in speakers and Bluetooth connection, charge their phones wirelessly or by cable and PC-charging.

SunHub is 100% solar powered, resistant to weather conditions, intelligently controlled and CO2-neutral.

#### **SUNHUB** Power to the People

During the evening hours, light from SunHub grazes the tabletop, creating a cozy atmosphere.