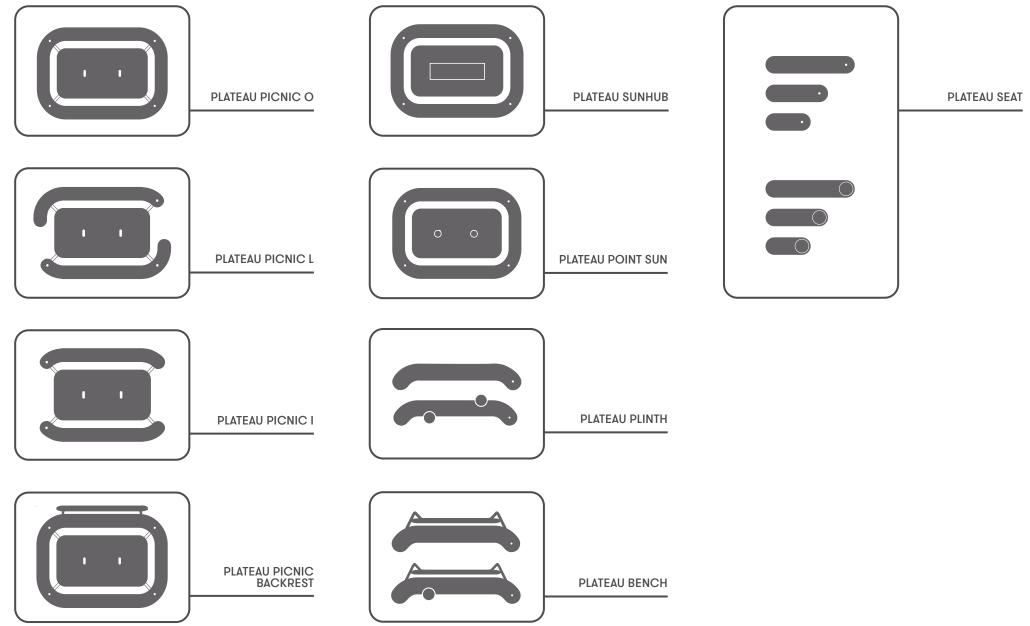

Plateau Picnic is the 'mother' of the Plateau family, the embodiment of the Plateau series design values. A stringent and graphical piece of furniture, where the dimensions of the design allows for 8-12 seats in a socially oriented formation. Three variants of Plateau Picnic available, suitable for all age groups and user needs.

# PICNIC BACKREST Lean back

All models have been prepared for the backrest. It is possible to fit a backrest to both sides of Picnic. The backrest is manufactured in the same color variants as Picnic.

#### **SUNHUB** Power to the People

Picnic has been prepared for "tech extras". Our tech extras use the same interface as the 2 discs on Picnic.

Regular cleaning of the solar panel is advised to maximize functional capacity.

#### **POINT SUN** Light up the darkness

Mount Point Sun on top of Picnic and the light will automatically turn on at dusk. Because of the integrated solar cells and electronics, Point Sun is 100% energy self-reliant and therefore CO2-neutral. The unit works all year round and conserves energy during winter by dimming down.

# BENCHS PLINTH The city's respite

The bench and plinth have their clear origins in the original Plateau Picnic. The simple design and the 2.8m long seat provide plenty of seating, as well as the possibility for people to group at each end. The unique design provides seating for 5-6 people. Suitable for all age groups.

### **BENCH & PLINTH**

Side-tables can be mounted in different positions and be used as a table and/ or armrest. Same material and color as bench/plinth; durable and made to last.

By combining bench and plinth in different ways, it is possible to create a variety of solutions both functionally, aesthetically and socially. Simply put, you can create inner space in outer space.

### SEAT Be together

Seats represent the essence of the Plateau family. It 'floats' close to the concrete surface and pleasantly breaks the rectangular structure of the urban space. Depending on the seat size, it accommodates 1-4 people and side-tables can be fitted on all versions.