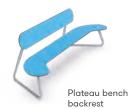

# BENCHS PLINTH The city's respite

The bench and plinth have their clear origins in the original Plateau Picnic. The simple design and the 2.8m long seat provide plenty of seating, as well as the possibility for people to group at each end. The unique design provides seating for 5-6 people. Suitable for all age groups.

The virtually maintenance free bench and plinth are perfect for public spaces where their curved and elegant lines complements the architecture and the urban space.