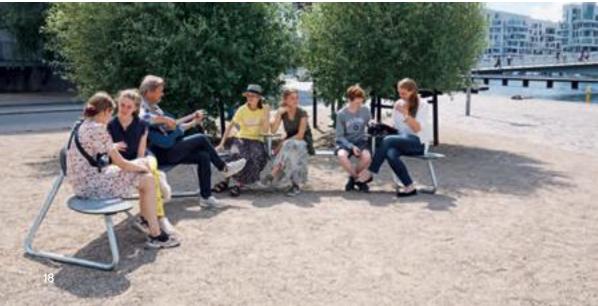

Plateau Picnic is the 'mother' of the Plateau family, the embodiment of the Plateau series design values. A stringent and graphical piece of furniture, where the dimensions of the design allows for 8-12 seats in a socially oriented formation. Three variants of Plateau Picnic available, suitable for all age groups and user needs.