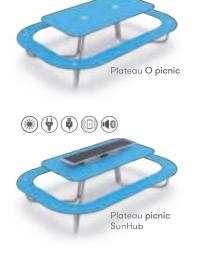

Plateau Picnic is the 'mother' of the Plateau family, the embodiment of the Plateau series design values. A stringent and graphical piece of furniture, where the dimensions of the design allows for 8-12 seats in a socially oriented formation. Three variants of Plateau Picnic available, suitable for all age groups and user needs.

#### **SUNHUB** Power to the People

Picnic has been prepared for "tech extras". Our tech extras use the same interface as the 2 discs on Picnic.

Regular cleaning of the solar panel is advised to maximize functional capacity.

SunHub elevates Plateau Picnic to another level. SunHub adds a third 'plateau' to the furniture, enabling new technical features and new application possibilities.

With SunHub, Plateau Picnic becomes more than just a piece of furniture, it becomes a social 'hub'. It allows people to listen to music via built-in speakers and Bluetooth connection, charge their phones wirelessly or by cable and PC-charging.

SunHub is 100% solar powered, resistant to weather conditions, intelligently controlled and CO2-neutral.