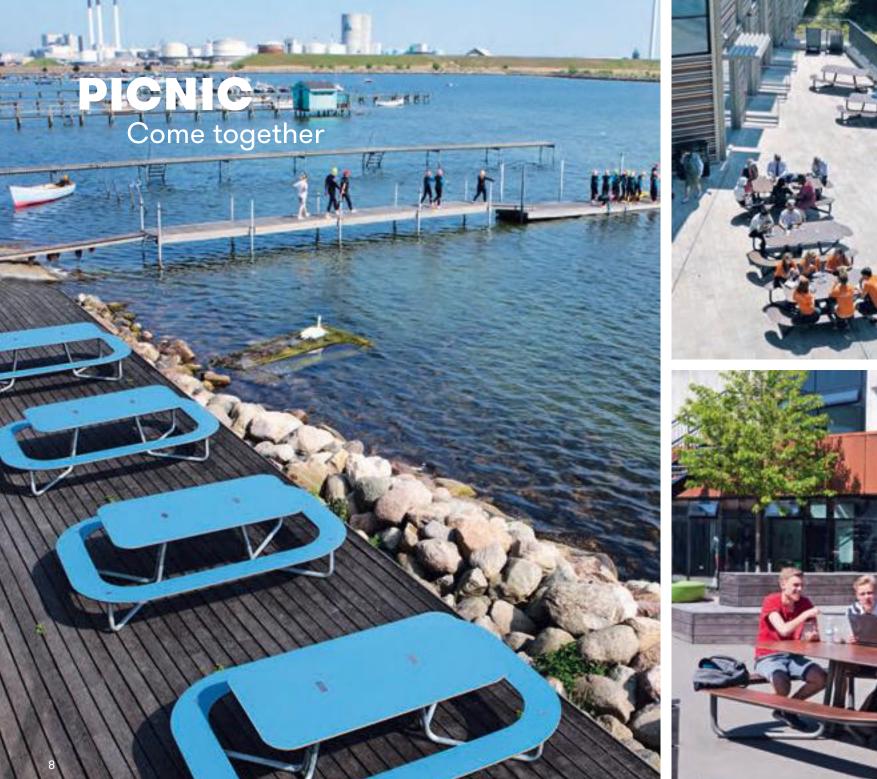

Plateau Picnic is the 'mother' of the Plateau family, the embodiment of the Plateau series design values. A stringent and graphical piece of furniture, where the dimensions of the design allows for 8-12 seats in a socially oriented formation. Three variants of Plateau Picnic available, suitable for all age groups and user needs.