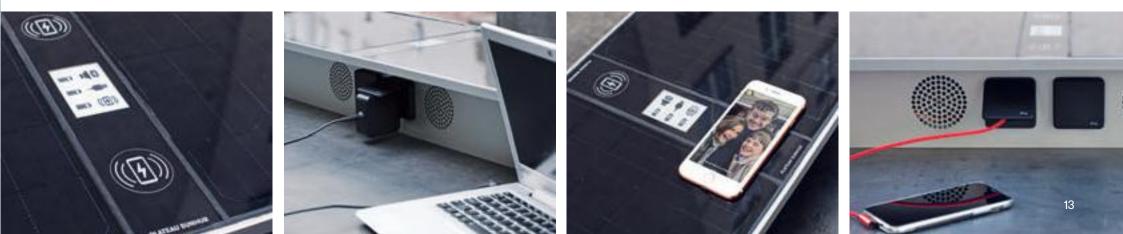

#### **SUNHUB** Power to the People

Picnic has been prepared for "tech extras". Our tech extras use the same interface as the 2 discs on Picnic.

Regular cleaning of the solar panel is advised to maximize functional capacity.

SunHub elevates Plateau Picnic to another level. SunHub adds a third 'plateau' to the furniture, enabling new technical features and new application possibilities.

With SunHub, Plateau Picnic becomes more than just a piece of furniture, it becomes a social 'hub'. It allows people to listen to music via built-in speakers and Bluetooth connection, charge their phones wirelessly or by cable and PC-charging.