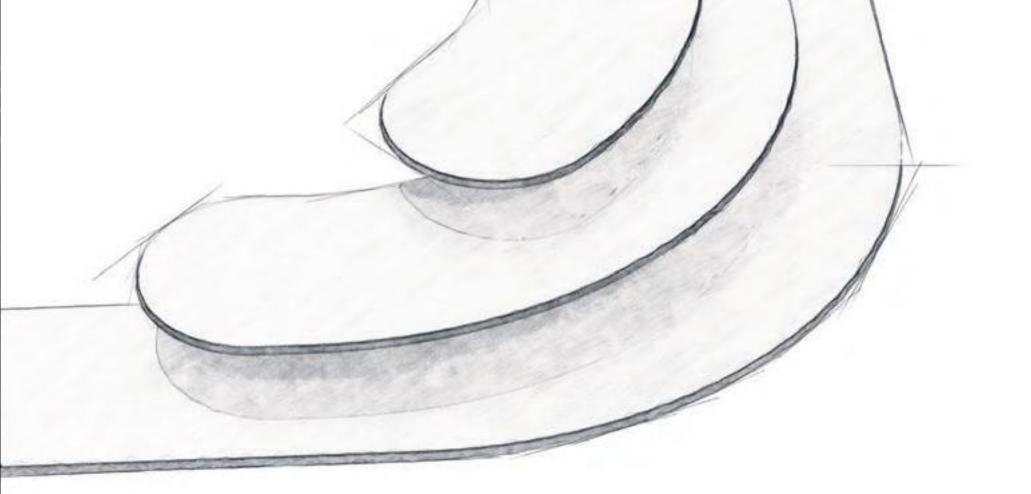

Plateau Picnic is the 'mother' of the Plateau family, the embodiment of the Plateau series design values. A stringent and graphical piece of furniture, where the dimensions of the design allows for 8-12 seats in a socially oriented formation. Three variants of Plateau Picnic available, suitable for all age groups and user needs.

### SEAT Be together

Seats represent the essence of the Plateau family. It 'floats' close to the concrete surface and pleasantly breaks the rectangular structure of the urban space. Depending on the seat size, it accommodates 1-4 people and side-tables can be fitted on all versions.