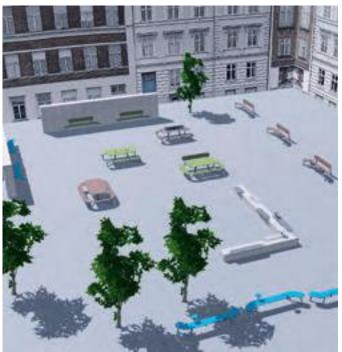

# BENCHS PLINTH The city's respite

The bench and plinth have their clear origins in the original Plateau Picnic. The simple design and the 2.8m long seat provide plenty of seating, as well as the possibility for people to group at each end. The unique design provides seating for 5-6 people. Suitable for all age groups.

The virtually maintenance free bench and plinth are perfect for public spaces where their curved and elegant lines complements the architecture and the urban space.

### **BENCH & PLINTH**

Side-tables can be mounted in different positions and be used as a table and/ or armrest. Same material and color as bench/plinth; durable and made to last.

By combining bench and plinth in different ways, it is possible to create a variety of solutions both functionally, aesthetically and socially. Simply put, you can create inner space in outer space.