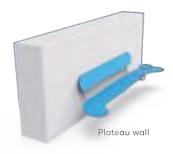

# BENCHS PLINTH The city's respite

The bench and plinth have their clear origins in the original Plateau Picnic. The simple design and the 2.8m long seat provide plenty of seating, as well as the possibility for people to group at each end. The unique design provides seating for 5-6 people. Suitable for all age groups.

The virtually maintenance free bench and plinth are perfect for public spaces where their curved and elegant lines complements the architecture and the urban space.

### **BENCH & PLINTH**

Side-tables can be mounted in different positions and be used as a table and/ or armrest. Same material and color as bench/plinth; durable and made to last.

By combining bench and plinth in different ways, it is possible to create a variety of solutions both functionally, aesthetically and socially. Simply put, you can create inner space in outer space.