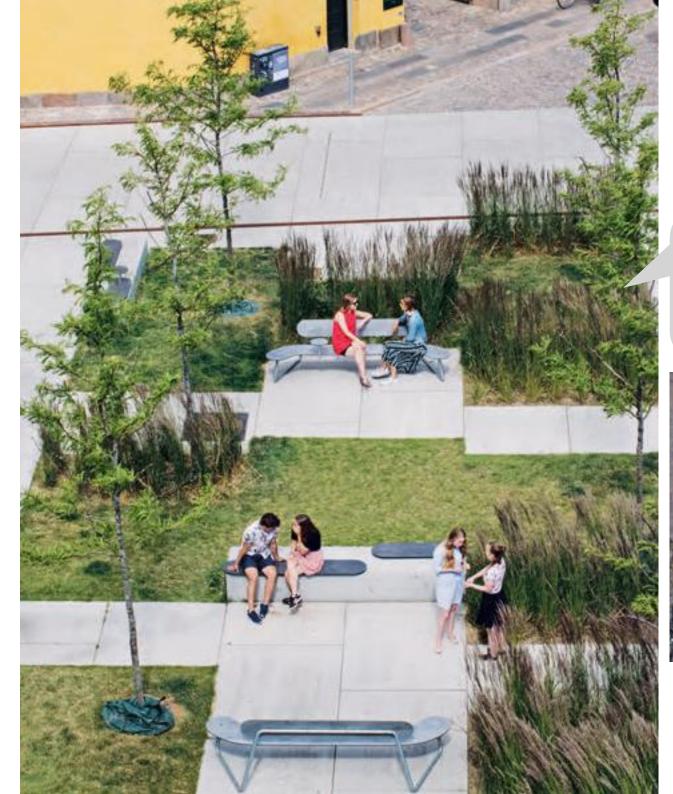

# BENCHS PLINTH The city's respite

The bench and plinth have their clear origins in the original Plateau Picnic. The simple design and the 2.8m long seat provide plenty of seating, as well as the possibility for people to group at each end. The unique design provides seating for 5-6 people. Suitable for all age groups.

The virtually maintenance free bench and plinth are perfect for public spaces where their curved and elegant lines complements the architecture and the urban space.

### **BENCH & PLINTH**

Side-tables can be mounted in different positions and be used as a table and/ or armrest. Same material and color as bench/plinth; durable and made to last.

By combining bench and plinth in different ways, it is possible to create a variety of solutions both functionally, aesthetically and socially. Simply put, you can create inner space in outer space.

### SEAT Be together

Seats represent the essence of the Plateau family. It 'floats' close to the concrete surface and pleasantly breaks the rectangular structure of the urban space. Depending on the seat size, it accommodates 1-4 people and side-tables can be fitted on all versions.