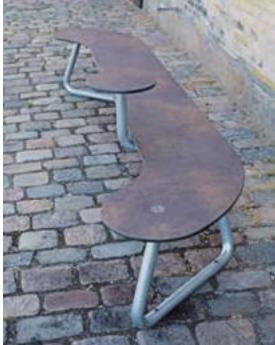

### **BENCH & PLINTH**

Side-tables can be mounted in different positions and be used as a table and/ or armrest. Same material and color as bench/plinth; durable and made to last.

By combining bench and plinth in different ways, it is possible to create a variety of solutions both functionally, aesthetically and socially. Simply put, you can create inner space in outer space.