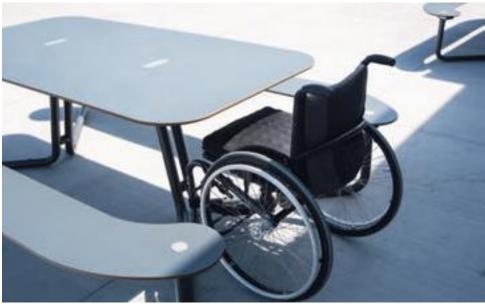

Plateau Picnic is the 'mother' of the Plateau family, the embodiment of the Plateau series design values. A stringent and graphical piece of furniture, where the dimensions of the design allows for 8-12 seats in a socially oriented formation. Three variants of Plateau Picnic available, suitable for all age groups and user needs.

### SEAT Be together

Seats represent the essence of the Plateau family. It 'floats' close to the concrete surface and pleasantly breaks the rectangular structure of the urban space. Depending on the seat size, it accommodates 1-4 people and side-tables can be fitted on all versions.