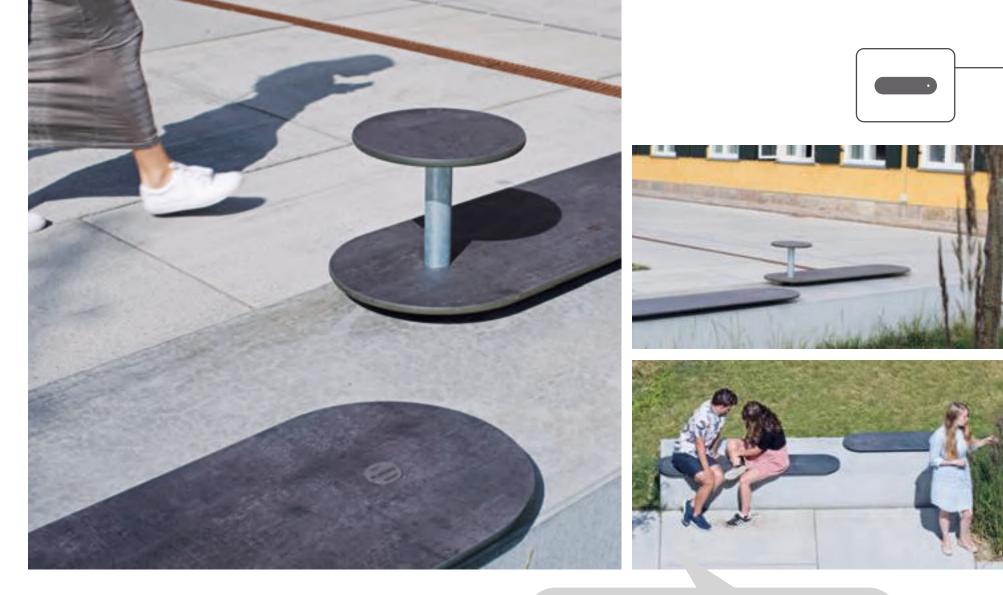

# BENCHS PLINTH The city's respite

The bench and plinth have their clear origins in the original Plateau Picnic. The simple design and the 2.8m long seat provide plenty of seating, as well as the possibility for people to group at each end. The unique design provides seating for 5-6 people. Suitable for all age groups.

The virtually maintenance free bench and plinth are perfect for public spaces where their curved and elegant lines complements the architecture and the urban space.

### **BENCH & PLINTH**

Side-tables can be mounted in different positions and be used as a table and/ or armrest. Same material and color as bench/plinth; durable and made to last.

By combining bench and plinth in different ways, it is possible to create a variety of solutions both functionally, aesthetically and socially. Simply put, you can create inner space in outer space.

### SEAT Be together

Seats represent the essence of the Plateau family. It 'floats' close to the concrete surface and pleasantly breaks the rectangular structure of the urban space. Depending on the seat size, it accommodates 1-4 people and side-tables can be fitted on all versions.