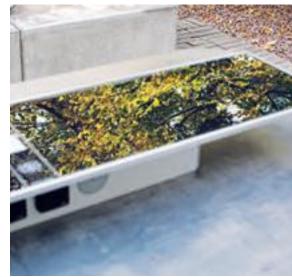

#### **SUNHUB** Power to the People

During the evening hours, light from SunHub grazes the tabletop, creating a cozy atmosphere.