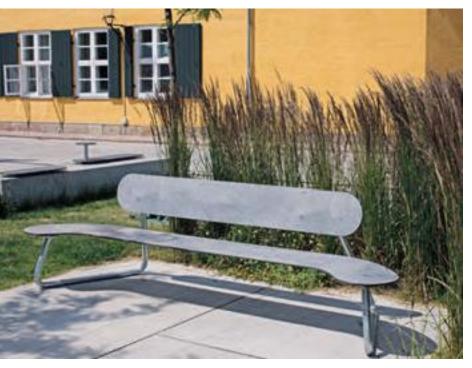

# BENCHS PLINTH The city's respite

The bench and plinth have their clear origins in the original Plateau Picnic. The simple design and the 2.8m long seat provide plenty of seating, as well as the possibility for people to group at each end. The unique design provides seating for 5-6 people. Suitable for all age groups.

The virtually maintenance free bench and plinth are perfect for public spaces where their curved and elegant lines complements the architecture and the urban space.