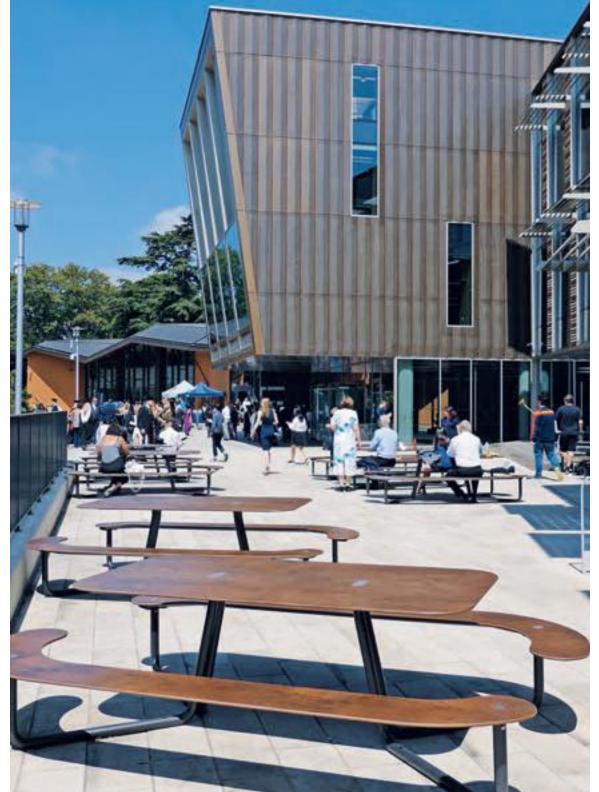

Plateau Picnic is the 'mother' of the Plateau family, the embodiment of the Plateau series design values. A stringent and graphical piece of furniture, where the dimensions of the design allows for 8-12 seats in a socially oriented formation. Three variants of Plateau Picnic available, suitable for all age groups and user needs.

# BENCHS PLINTH The city's respite

The bench and plinth have their clear origins in the original Plateau Picnic. The simple design and the 2.8m long seat provide plenty of seating, as well as the possibility for people to group at each end. The unique design provides seating for 5-6 people. Suitable for all age groups.

### SEAT Be together

Seats represent the essence of the Plateau family. It 'floats' close to the concrete surface and pleasantly breaks the rectangular structure of the urban space. Depending on the seat size, it accommodates 1-4 people and side-tables can be fitted on all versions.