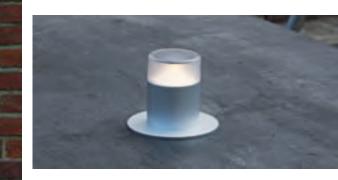

#### **POINT SUN** Light up the darkness

Mount Point Sun on top of Picnic and the light will automatically turn on at dusk. Because of the integrated solar cells and electronics, Point Sun is 100% energy self-reliant and therefore CO2-neutral. The unit works all year round and conserves energy during winter by dimming down.