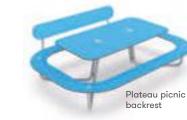

# PICNIC BACKREST Lean back

All models have been prepared for the backrest. It is possible to fit a backrest to both sides of Picnic. The backrest is manufactured in the same color variants as Picnic.