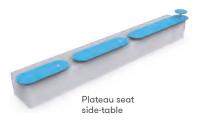

### SEAT Be together

Seats represent the essence of the Plateau family. It 'floats' close to the concrete surface and pleasantly breaks the rectangular structure of the urban space. Depending on the seat size, it accommodates 1-4 people and side-tables can be fitted on all versions.