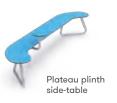

### **BENCH & PLINTH**

Side-tables can be mounted in different positions and be used as a table and/ or armrest. Same material and color as bench/plinth; durable and made to last.

By combining bench and plinth in different ways, it is possible to create a variety of solutions both functionally, aesthetically and socially. Simply put, you can create inner space in outer space.

### SEAT Be together

Seats represent the essence of the Plateau family. It 'floats' close to the concrete surface and pleasantly breaks the rectangular structure of the urban space. Depending on the seat size, it accommodates 1-4 people and side-tables can be fitted on all versions.