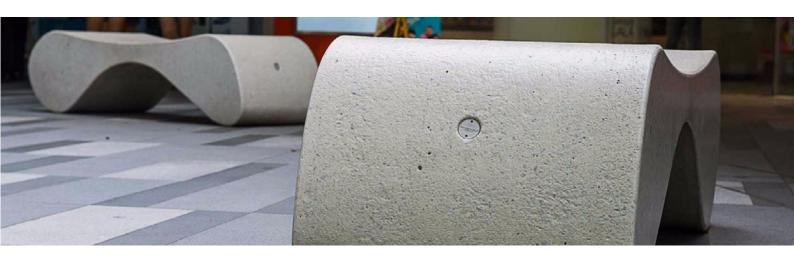

## **HPC** (High Performance Concrete)

DARK GREY POLISHED

12000000

DARK GREYVELLUTO - NATURAL SMOOTH

Our HPC (High Performance Concrete) is available in three different colours, white, grey, and dark grey, and it is provided, as standard, with VELLUTO – natural smooth finish.

Characterised by material appearance, HPC can present non uniform cloudy effects of colour and light cracks, which are physiological aspects of this material.

Upon request, when technically feasible, it is possible to perform polishing operations.

The finished products are treated with a protective varnish, and upon request, anti-graffiti treatment can also be also applied.

metalco