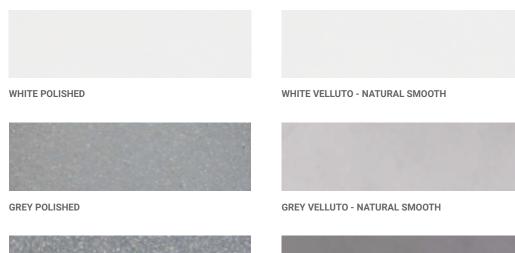

## **HPC** (High Performance Concrete)

DARK GREY POLISHED

12000000

DARK GREYVELLUTO - NATURAL SMOOTH

Our HPC (High Performance Concrete) is available in three different colours, white, grey, and dark grey, and it is provided, as standard, with VELLUTO – natural smooth finish.

Characterised by material appearance, HPC can present non uniform cloudy effects of colour and light cracks, which are physiological aspects of this material.

Upon request, when technically feasible, it is possible to perform polishing operations.