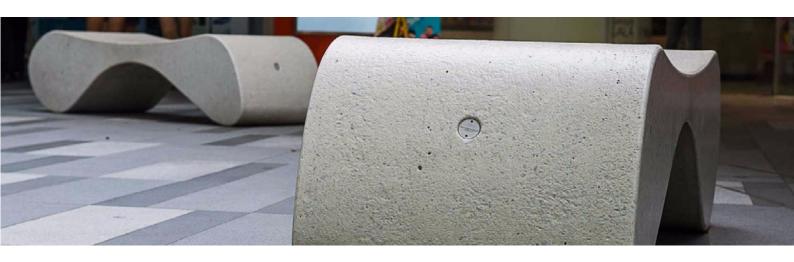

## **UHPC** (Ultra High Performance Concrete)

| WHITE |     |    |  |
|-------|-----|----|--|
|       |     |    |  |
| 01000 |     |    |  |
|       | 100 | 75 |  |
| GREY  |     |    |  |

DARK GREY

Our UHPC (Ultra High Performance Concrete) is available in three different colours, white, grey and dark grey, provided with ALFA - natural smooth finish. Characterised by material appearance, UHPC can present non uniform cloudy effects of colour and light cracks, which are physiological aspects of this material. The finished products are treated with a protective varnish, and upon request, antigraffiti treatment can also be also applied.

## **HPC** (High Performance Concrete)

DARK GREY POLISHED

12000000

DARK GREYVELLUTO - NATURAL SMOOTH

Our HPC (High Performance Concrete) is available in three different colours, white, grey, and dark grey, and it is provided, as standard, with VELLUTO – natural smooth finish.

Characterised by material appearance, HPC can present non uniform cloudy effects of colour and light cracks, which are physiological aspects of this material.

Upon request, when technically feasible, it is possible to perform polishing operations.

The finished products are treated with a protective varnish, and upon request, anti-graffiti treatment can also be also applied.

metalco