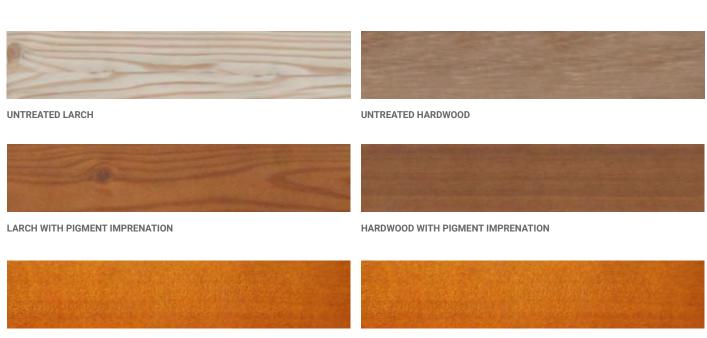

## **TIMBER**

VARNISHED OKUME PLYWOOD

VARNISHED OKUME

For our hardwood and larch wood products we use a water-based pigmented impregnation treatment, but, if required by the client, wood can be left natural.

Okumé wood products are always supplied with water-based varnishing.

Larch wood we use is always FSC certified, for other wood essences this certification is on request.

metalco