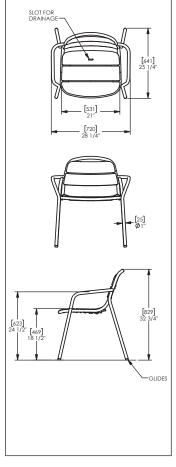

## 21 Chair

Designed for anywhere and anyone, the stackable 21 chair's roomy seat pan and subtly curved back and seat slats invite you to settle in and relax. The 21 chair's simple form and honest approach to materials and construction lend a casual personality to outdoor spaces. It's metal tube frame, chamfer-edged die-cast aluminum slatted seat and back, and 21-inch-wide seat create comfortable surfaces that invite multiple postures. The chair's arms are angled for natural support. The chair comes with or without arms and can be stacked up to four chairs high.

## Specification:

Materials: Aluminium.

Fixings: Free standing

## Dimensions

H: 832 mm W: 642mm L: 534 / 718mm Weight: 11kg