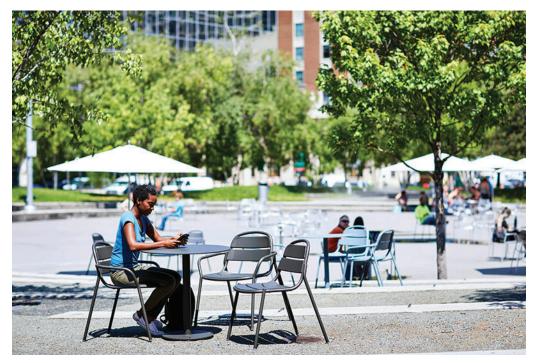

## 21 Chair

Designed for anywhere and anyone, the stackable 21 chair's roomy seat pan and subtly curved back and seat slats invite you to settle in and relax. The 21 chair's simple form and honest approach to materials and construction lend a casual personality to outdoor spaces. It's metal tube frame, chamfer-edged die-cast aluminum slatted seat and back, and 21-inch-wide seat create comfortable surfaces that invite multiple postures. The chair's arms are angled for natural support. The chair comes with or without arms and can be stacked up to four chairs high.