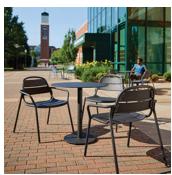

## 21 Chair

Designed for anywhere and anyone, the stackable 21 chair's roomy seat pan and subtly curved back and seat slats invite you to settle in and relax. The 21 chair's simple form and honest approach to materials and construction lend a casual personality to outdoor spaces. It's metal tube frame, chamfer-edged die-cast aluminum slatted seat and back, and 21-inch-wide seat create comfortable surfaces that invite multiple postures. The chair's arms are angled for natural support. The chair comes with or without arms and can be stacked up to four chairs high.