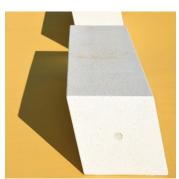

## **Anastasio-Makatite-Realgar Benches**

Monolithic flat bench made out of reconstituted marblestone or granite. The bench is supplied with reinforced bushes for lifting and simple positioning on the ground. Upon request the bench can be supplied with a backrest in exotic wood. When combined these three elements can create simple yet stunning seating arrangements, which can also act as a retaining system to raised soft landscaping schemes.

The significant weight of the bench means it does not need fixing and is freestanding.