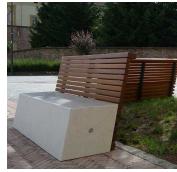

Collection of modular benches in PDM (Reconstituted Stones), available in three versions:

Anastasio

Makatite

Realgar

- Anastasio is a monolithic seat with inclined sides and optional backrests.
- Makatite is a monolithic seat, equipped with a cast in reconstituted stone backrest.
- Realgar is a monolithic seat, equipped with a cast in reconstituted stone footplate.

The benches can be installed individually or in composition.

Anastasio can also be supplied with a backrest made of laser cut steel sheet with geometric patterns, available in linear or inclined version, depending on the side of its position on the monolith, or in wood with steel tube support brackets.

## Materials

Seat - PDM (Reconstituted Stones) Integral Backrest - PDM (Reconstituted Stones) Optional Backrest - timber / powder coated steel