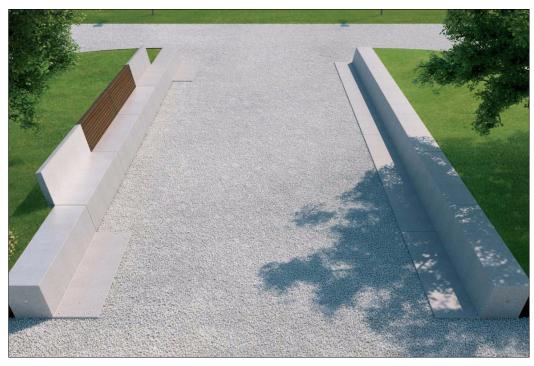

## **Anastasio-Makatite-Realgar Benches**

Monolithic flat bench made out of reconstituted marblestone or granite. The bench is supplied with reinforced bushes for lifting and simple positioning on the ground. Upon request the bench can be supplied with a backrest in exotic wood. When combined these three elements can create simple yet stunning seating arrangements, which can also act as a retaining system to raised soft landscaping schemes.

The benches can be installed individually or in composition.

Anastasio can also be supplied with a backrest made of laser cut steel sheet with geometric patterns, available in linear or inclined version, depending on the side of its position on the monolith, or in wood with steel tube support brackets.

The significant weight of the bench means it does not need fixing and is freestanding.