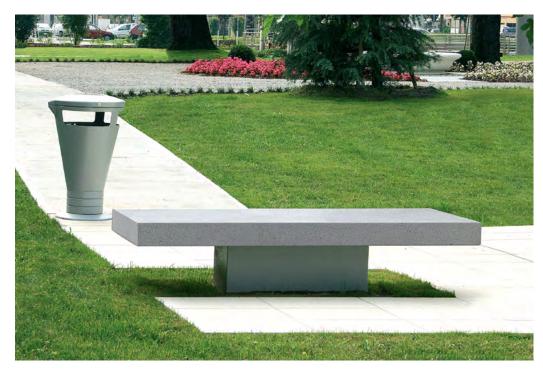

## Agata Bench

The Agata Bench is manufactured from a granite/marble stone horizontal surface, in various colours, dressed and sanded or bush hammered around the edges, with a galvanised and painted 4mm thick inner steel central support component. The surface is protected by special satin opaque varnishes. Ground fixing is possible with bolts (not supplied). The support surfaces are available in two versions: linear or curved sections. The linear version is also available in varnished timber and all surfaces can be supplied with flat seats or with a backrest, single or double, either in timber, stainless steel or powder-coated steel.