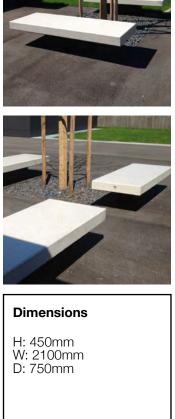

## Agata Bench

The Agata Bench is manufactured from a granite/marble stone horizontal surface, in various colours, dressed and sanded or bush hammered around the edges, with a galvanised and painted 4mm thick inner steel central support component. The surface is protected by special satin opaque varnishes. Ground fixing is possible with bolts (not supplied). The support surfaces are available in two versions: linear or curved sections. The linear version is also available in varnished timber and all surfaces can be supplied with flat seats or with a backrest, single or double, either in timber, stainless steel or powder-coated steel.

## Materials

Frame - High Performance Concrete (HPC) Seat - High Performance Concrete (HPC)

(Technical Drawings available on request)