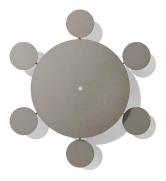

# Air - Circle

Collection of round tables with integrated stools, made of HPL (High Pressure Laminate), composaed of a supporting structure in thick steel sheet, with proper tube connections for the seats and the table. Two versions are available: four-seater with two height-adjustable stools and six-seater with three height adjustable stools.

## 6-Seater

L: 1860mm D: 1860mm Table H: 730mm Seat H: 434mm Weight: 84kg

(Technical Drawings available on request)