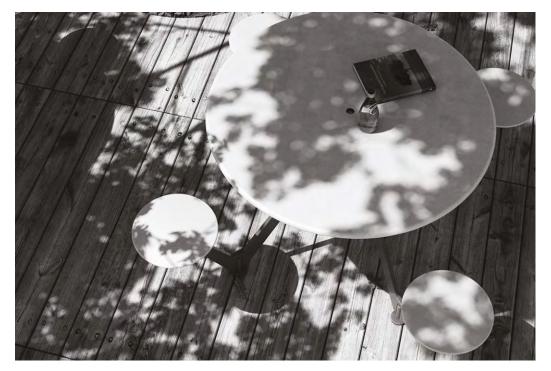

# Air - Circle

Collection of round tables with integrated stools, made of HPL (High Pressure Laminate), composaed of a supporting structure in thick steel sheet, with proper tube connections for the seats and the table. Two versions are available: four-seater with two height-adjustable stools and six-seater with three height adjustable stools.

#### **Materials**

Powder coated steel, HPL (High Pressure Laminate)