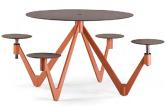

# Air - Circle

Collection of round tables with integrated stools, made of HPL (High Pressure Laminate), composaed of a supporting structure in thick steel sheet, with proper tube connections for the seats and the table. Two versions are available: four-seater with two height-adjustable stools and six-seater with three height adjustable stools.

### 4-Seater

L: 1660mm D: 1660mm Table H: 730mm Seat H: 434mm Weight: 53kg