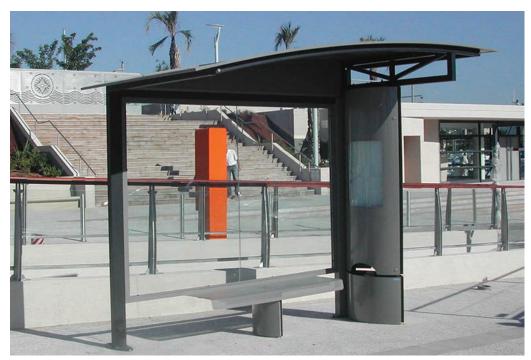

## Alhena

The Alhena Shelter is made up of a tubular steel bearing structure which features curved steel sheets on one side to give an elliptical profile. Inside the body there is an option for one of the legs to house a litter bin with a triangular key locking door to ensure safe storage and ease in removal of waste. Above this is an advertising space (with neon lighting available on request) A notice board with an aluminium frame with slam-lock is an option for the outer legs of the structure. On request, the shelter can be supplied with perforated sheet steel seat. Ground fixing with suitable bolts. Pre-drilled for anchors.