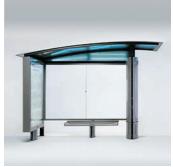

## Alhena

The Alhena Shelter is made up of a tubular steel bearing structure which features curved steel sheets on one side to give an elliptical profile. Inside the body there is an option for one of the legs to house a litter bin with a triangular key locking door to ensure safe storage and ease in removal of waste. Above this is an advertising space (with neon lighting available on request) A notice board with an aluminium frame with slam-lock is an option for the outer legs of the structure. On request, the shelter can be supplied with perforated sheet steel seat. Ground fixing with suitable bolts. Pre-drilled for anchors.