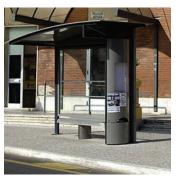

## Alhena

The Alhena Shelter is made up of a tubular steel bearing structure which features curved steel sheets on one side to give an elliptical profile. Inside the body there is an option for one of the legs to house a litter bin with a triangular key locking door to ensure safe storage and ease in removal of waste. Above this is an advertising space (with neon lighting available on request) A notice board with an aluminium frame with slam-lock is an option for the outer legs of the structure. On request, the shelter can be supplied with perforated sheet steel seat. Ground fixing with suitable bolts. Pre-drilled for anchors.