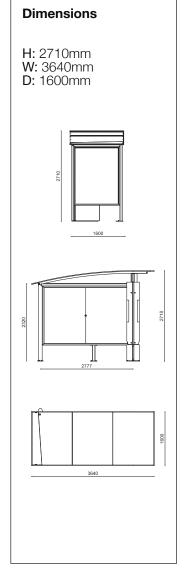

## Alhena

The Alhena Shelter is made up of a tubular steel bearing structure which features curved steel sheets on one side to give an elliptical profile. Inside the body there is an option for one of the legs to house a litter bin with a triangular key locking door to ensure safe storage and ease in removal of waste. Above this is an advertising space (with neon lighting available on request) A notice board with an aluminium frame with slam-lock is an option for the outer legs of the structure. On request, the shelter can be supplied with perforated sheet steel seat. Ground fixing with suitable bolts. Pre-drilled for anchors.