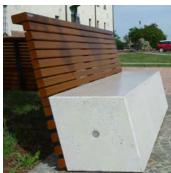

## **Anastasio Bench**

Anastasio is a monolithic Seat with inclined sides and optional backrests. Made out of PDM (reconstituted marblestone). The bench is supplied with reinforced bushes for lifting and simple positioning on the ground.

Anastasio can also be supplied with a backrest made of laser-cut steel sheet with geometric patterns, available in linear or inclined versions, depending on the side of its position on the monolith, or in wood with steel tube support brackets.

The significant weight of the bench means it does not need fixing and is freestanding.

Can be combined with the Maketite and Realgar seats that can create simple yet stunning seating arrangements, which can also act as a retaining system to raised soft landscaping schemes.