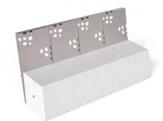

Anastasio can also be supplied with a backrest made of laser-cut steel sheet with geometric patterns, available in linear or inclined versions, depending on the side of its position on the monolith, or in wood with steel tube support brackets.