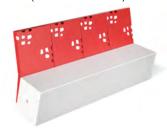

Anastasio can also be supplied with a backrest made of laser-cut steel sheet with geometric patterns, available in linear or inclined versions, depending on the side of its position on the monolith, or in wood with steel tube support brackets.