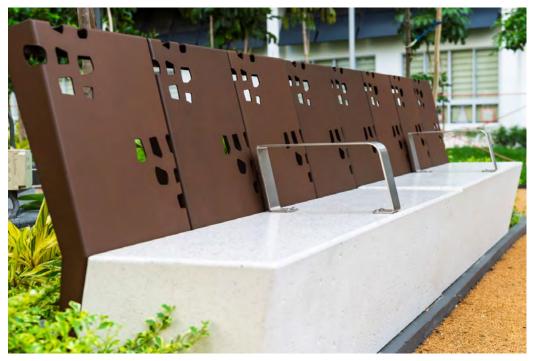

## **Anastasio Bench**

Anastasio is a monolithic Seat with inclined sides and optional backrests. Made out of PDM (reconstituted marblestone). The bench is supplied with reinforced bushes for lifting and simple positioning on the ground.

Anastasio can also be supplied with a backrest made of laser-cut steel sheet with geometric patterns, available in linear or inclined versions, depending on the side of its position on the monolith, or in wood with steel tube support brackets.

The significant weight of the bench means it does not need fixing and is freestanding.

Can be combined with the Maketite and Realgar seats that can create simple yet stunning seating arrangements, which can also act as a retaining system to raised soft landscaping schemes.