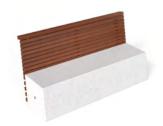

## **Anastasio Bench**

Anastasio is a monolithic Seat with inclined sides and optional backrests. Made out of PDM (reconstituted marblestone). The bench is supplied with reinforced bushes for lifting and simple positioning on the ground.

Anastasio can also be supplied with a backrest made of laser-cut steel sheet with geometric patterns, available in linear or inclined versions, depending on the side of its position on the monolith, or in wood with steel tube support brackets.