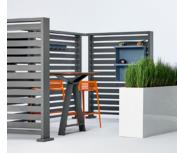

Panel Shape Options: Straight or L-shaped (left and right).

Connectors: 90 degree, 120 degree, T-shaped, Y-shaped, X-shaped

Panel Fill Options: Horizontal Slatted, Vertical Louvered, Perforated metal, Green Screen, Tempered Safety Glass

**Accessories:** Dining or Standing height tables with wood or metal tops, Bench with wood or metal top, Floating shelf, Bike rack, Coat rack