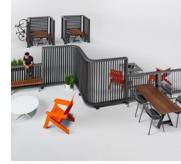

Panel Shape Options: Straight or L-shaped (left and right).

Connectors: 90 degree, 120 degree, T-shaped, Y-shaped, X-shaped

Panel Fill Options: Horizontal Slatted, Vertical Louvered, Perforated metal, Green Screen, Tempered Safety Glass

**Accessories:** Dining or Standing height tables with wood or metal tops, Bench with wood or metal top, Floating shelf, Bike rack, Coat rack