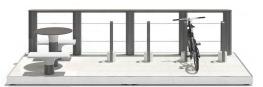

## **Baia Parklet**

Parklet module composed of a platform with a decorative steel band, composed of a steel frame with flooring in concrete plates or slats in WPC Plus (Wood Polymer Composite) and a parapet with supporting structure in steel tube, equipped with glass panel or stainless steel ropes, arranged horizontally, with upper element in HPL (High Pressure Laminate). The platform accomodates two compositions, both composed of two single benches without backrest with table and planter. The benches are composed of a seat in HPC (High Performance Concrete) and a central steel support. The tables are composed of a steel base and a circular top in HPL (High Pressure Laminate) that stands on a support in HPC (High Performance Concrete). The planter is composed of a steel sheet structure elevated by supports. The module can be installed individually or in composition with the other platforms of the Baia Parklet collection.