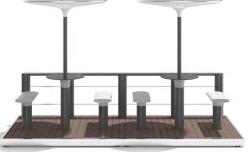

## **Baia Parklet**

Parklet module composed of a platform with a decorative steel band, composed of a steel frame with flooring in concrete plates or slats in WPC Plus (Wood Polymer Composite) and a parapet with supporting structure in steel tube, equipped with glass panel or stainless steel ropes, arranged horizontally, with upper element in HPL (High Pressure Laminate). The platform accomodates two compositions, both composed of two single benches without backrest with table and planter. The benches are composed of a seat in HPC (High Performance Concrete) and a central steel support. The tables are composed of a steel base and a circular top in HPL (High Pressure Laminate) that stands on a support in HPC (High Performance Concrete). The planter is composed of a steel sheet structure elevated by supports. The module can be installed individually or in composition with the other platforms of the Baia Parklet collection.