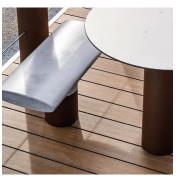

## **Baia Parklet**

Parklet module composed of a platform with a decorative steel band, composed of a steel frame with flooring in concrete plates or slats in WPC Plus (Wood Polymer Composite) and a parapet with supporting structure in steel tube, equipped with glass panel or stainless steel ropes, arranged horizontally, with upper element in HPL (High Pressure Laminate). The platform accomodates two compositions, both composed of two single benches without backrest with table and planter. The benches are composed of a seat in HPC (High Performance Concrete) and a central steel support. The tables are composed of a steel base and a circular top in HPL (High Pressure Laminate) that stands on a support in HPC (High Performance Concrete). The planter is composed of a steel sheet structure elevated by supports. The module can be installed individually or in composition with the other platforms of the Baia Parklet collection.

## **Materials**

WPC Ultra + Powder coated steel + HPC + HPL