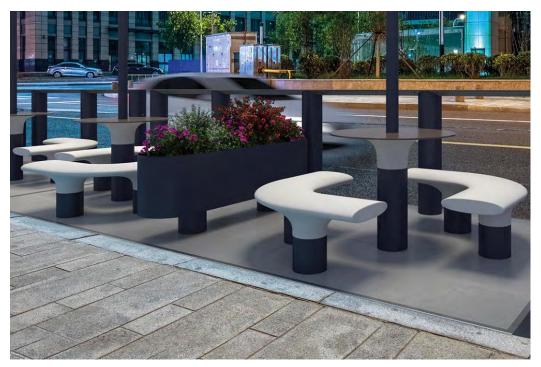

## **Baia Parklet**

Parklet module composed of a platform with a decorative steel band, composed of a steel frame with flooring in concrete plates or slats in WPC Plus (Wood Polymer Composite) and a parapet with supporting structure in steel tube, equipped with glass panel or stainless steel ropes, arranged horizontally, with upper element in HPL (High Pressure Laminate). The platform accomodates two compositions, both composed of two single benches without backrest with table and planter. The benches are composed of a seat in HPC (High Performance Concrete) and a central steel support. The tables are composed of a steel base and a circular top in HPL (High Pressure Laminate) that stands on a support in HPC (High Performance Concrete). The planter is composed of a steel sheet structure elevated by supports. The module can be installed individually or in composition with the other platforms of the Baia Parklet collection.

## **Dimensions:**

L: 4800mm D: 2000mm H: 1180mm

(Technical Drawings available on request)