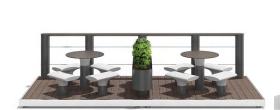

## **Baia Parklet**

Parklet module composed of a platform with a decorative steel band, composed of a steel frame with flooring in concrete plates or slats in WPC Plus (Wood Polymer Composite) and a parapet with supporting structure in steel tube, equipped with glass panel or stainless steel ropes, arranged horizontally, with upper element in HPL (High Pressure Laminate). The platform accomodates two compositions, both composed of two single benches without backrest with table and planter. The benches are composed of a seat in HPC (High Performance Concrete) and a central steel support. The tables are composed of a steel base and a circular top in HPL (High Pressure Laminate) that stands on a support in HPC (High Performance Concrete). The planter is composed of a steel sheet structure elevated by supports. The module can be installed individually or in composition with the other platforms of the Baia Parklet collection.