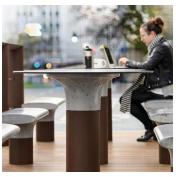

## **Baia Parklet**

Parklet module composed of a platform with a decorative steel band, composed of a steel frame with flooring in concrete plates or slats in WPC Plus (Wood Polymer Composite) and a parapet with supporting structure in steel tube, equipped with glass panel or stainless steel ropes, arranged horizontally, with upper element in HPL (High Pressure Laminate). The platform accomodates two compositions, both composed of two single benches without backrest with table and planter. The benches are composed of a seat in HPC (High Performance Concrete) and a central steel support. The tables are composed of a steel base and a circular top in HPL (High Pressure Laminate) that stands on a support in HPC (High Performance Concrete). The planter is composed of a steel sheet structure elevated by supports. The module can be installed individually or in composition with the other platforms of the Baia Parklet collection.