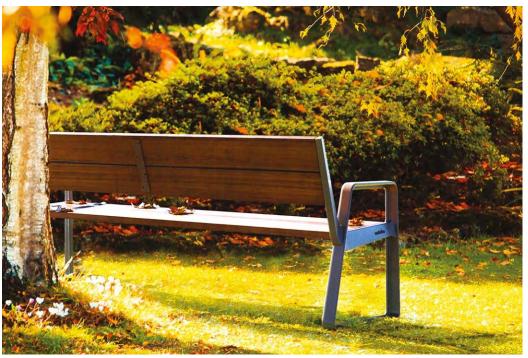

## **Bailo**

Collection of benches composed of backrest and seat in WPC (Wood Polymer Composite) or hardwood, or steel rods, equipped with an aluminium perimeter profile in aluminium and two supports with armrests in powder coated cast aluminium. The single seat version is also available.

## **Materials**

Powder coated steel, powder coated aluminium, WPC Ultra (Wood Polymer Composite) or Hardwood

## **Dimensions:**

L: 815mm D: 645mm

H: 810mm

(Seat Height: 434mm) Weight 21kg - 26kg

L: 1920mm D: 645mm H: 810mm

(Seat Height: 434mm) Weight 43kg - 47kg

(Technical Drawings available on request)