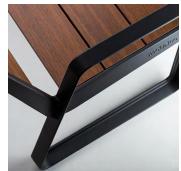

## **Bailo**

Collection of benches composed of backrest and seat in WPC (Wood Polymer Composite) or hardwood, or steel rods, equipped with an aluminium perimeter profile in aluminium and two supports with armrests in powder coated cast aluminium. The single seat version is also available.

## **Materials**

Powder coated steel, powder coated aluminium, WPC Ultra (Wood Polymer Composite) or Hardwood