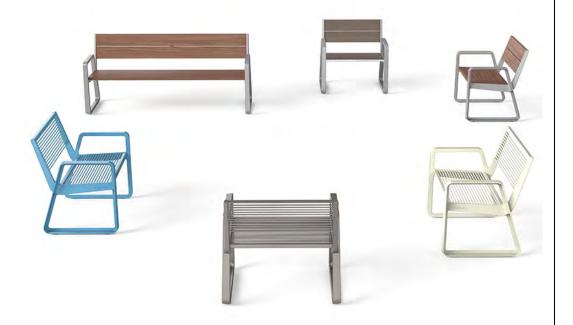

## **Bailo**

Collection of benches composed of backrest and seat in WPC (Wood Polymer Composite) or hardwood, or steel rods, equipped with an aluminium perimeter profile in aluminium and two supports with armrests in powder coated cast aluminium. The single seat version is also available.

## **Materials**

Powder coated steel, powder coated aluminium, WPC Ultra (Wood Polymer Composite) or Hardwood

## **Dimensions:**

L: 815mm D: 645mm

H: 810mm

(Seat Height: 434mm) Weight 21kg - 26kg

L: 1920mm D: 645mm H: 810mm

(Seat Height: 434mm) Weight 43kg - 47kg

(Technical Drawings available on request)