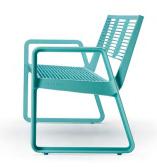

## **Bailo**

Collection of benches composed of backrest and seat in WPC (Wood Polymer Composite) or hardwood, or steel rods, equipped with an aluminium perimeter profile in aluminium and two supports with armrests in powder coated cast aluminium. The single seat version is also available.

## **Materials**

Powder coated steel, powder coated aluminium, WPC Ultra (Wood Polymer Composite) or Hardwood