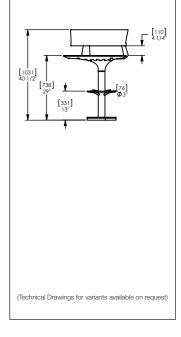

## **Bernie Stool**

Bernie is the tall seating element in the UrbanEdge family. This bar-height chair teams with the Jessie rail and steps up to the occasion. With its relaxed oval-shaped seat, with or without a comfortable curved-band back, it rotates a full 360. Bernie is ideal for bar or cafe settings where it helps activate social space. And it offers an interesting alternative for seating with an elevated perspective along rail-defined boundaries on the streetscape edge.

## **Specification:**

Materials: Aluminium, Steel

Finishes: Pangard II powder coated

Fixings:

Below ground installation or surface mounted with plate and cover castings.



## **Dimensions**

H: 1031mm W: 735mm D: 553mm