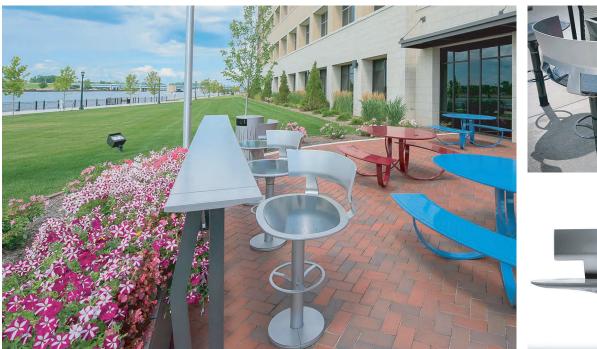

## **Bernie Stool**

Bernie is the tall seating element in the UrbanEdge family. This bar-height chair teams with the Jessie rail and steps up to the occasion. With its relaxed oval-shaped seat, with or without a comfortable curved-band back, it rotates a full 360. Bernie is ideal for bar or cafe settings where it helps activate social space. And it offers an interesting alternative for seating with an elevated perspective along rail-defined boundaries on the streetscape edge.