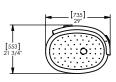

## **Bernie Stool**

Bernie is the tall seating element in the UrbanEdge family. This bar-height chair teams with the Jessie rail and steps up to the occasion. With its relaxed oval-shaped seat, with or without a comfortable curved-band back, it rotates a full 360. Bernie is ideal for bar or cafe settings where it helps activate social space. And it offers an interesting alternative for seating with an elevated perspective along rail-defined boundaries on the streetscape edge.

## **Specification:**

Materials: Aluminium, Steel

Finishes: Pangard II powder coated

Fixings:

Below ground installation or surface mounted with plate and cover castings.



## **Dimensions**

H: 1031mm W: 735mm D: 553mm