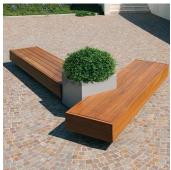

## Big Harris Bench

The Big Harris Bench is made up of two or three 7mm thick steel sheet supports, hot cdip galvanised with a predrilled base plate for ground fixing with bolts (not supplied). The bench is made up of five 138x38mm section timber slats, with a double-sided outer strip in the chosen timber which is fixed to the supports with countersunk screws and reinforced with pre-zinced steel brackets. All timber parts are double coated: the first coat is a base insulating spray and the second finishing coat is a water-based varnish for outdoor use. All steel components are polyester powder coated. Big Harris Bench is also available with corten steel legs.

## Materials:

Frame - powder coated steel; corten steel Seat - timber