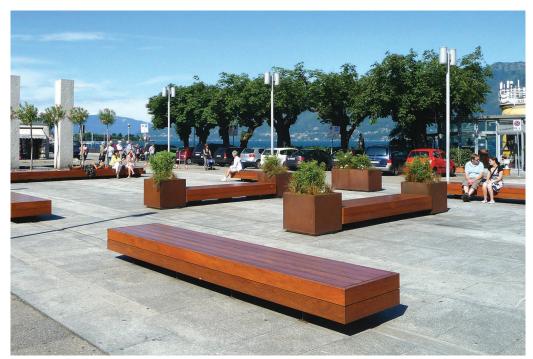

## Big Harris Bench

The Big Harris Bench is made up of two or three 7mm thick steel sheet supports, hot cdip galvanised with a predrilled base plate for ground fixing with bolts (not supplied). The bench is made up of five 138x38mm section timber slats, with a double-sided outer strip in the chosen timber which is fixed to the supports with countersunk screws and reinforced with pre-zinced steel brackets. All timber parts are double coated: the first coat is a base insulating spray and the second finishing coat is a water-based varnish for outdoor use. All steel components are polyester powder coated. Big Harris Bench is also available with corten steel legs.

## Materials:

Frame - powder coated steel; corten steel Seat - timber