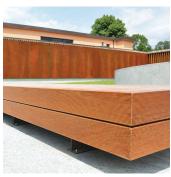

## Big Harris Bench

The Big Harris Bench is made up of two or three 7mm thick steel sheet supports, hot cdip galvanised with a predrilled base plate for ground fixing with bolts (not supplied). The bench is made up of five 138x38mm section timber slats, with a double-sided outer strip in the chosen timber which is fixed to the supports with countersunk screws and reinforced with pre-zinced steel brackets. All timber parts are double coated: the first coat is a base insulating spray and the second finishing coat is a water-based varnish for outdoor use. All steel components are polyester powder coated. Big Harris Bench is also available with corten steel legs.

## Materials:

Frame - powder coated steel; corten steel Seat - timber