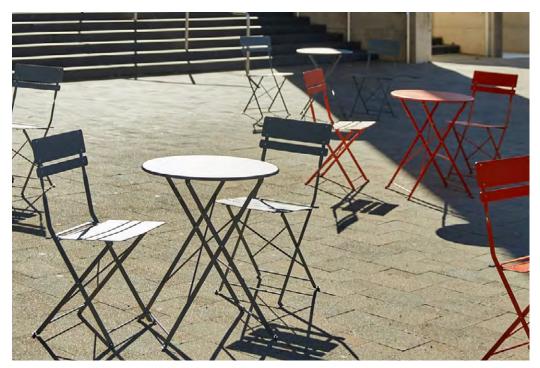

# **Bravo Bistro**

Bravo Bistro reinvents the traditional bistro chair and table in the new era of outdoor gathering. Inspired by the iconic design concept, we've incorporated more modern aesthetics and a greater attention to detail in engineering, manufacturing and choice of materials. So now, landscape architects, facility managers, restaurateurs and other designers of space have a compelling new option that offers classic ambiance with modernised styling, improved quality and durability, and competitive value.

### **Materials**

Stainless Steel, powdercoated \*Only available in Cadmium (red) and Carbon (grey)

#### Chair

Depth: 438mm Width: 406mm Height: 826mm Seat Height: 445mm

Weight 8kg

## **Table**

Diameter: 597mm Height: 711mm Weight: 7.7kg

(Technical Drawings available on request)