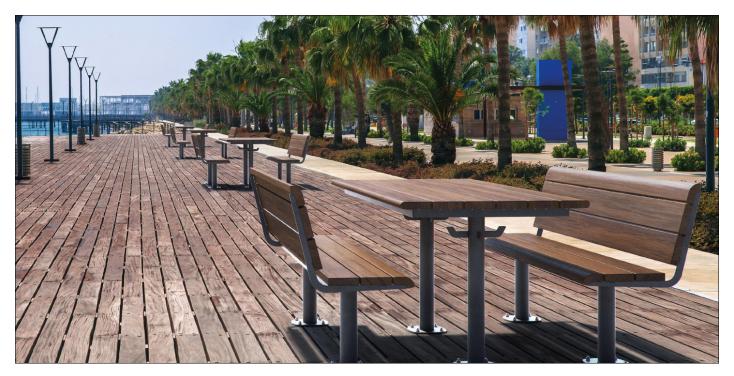

## **Break Time W Seat**

The Break Time W Seat is part of a collection of street furniture elements ideal for a variety of external environments.

The seats are available in different heights and options.

## **Dimensions:**

L: 500mm - 1800mm D: 470mm - 540mm H: 455mm - 1180mm Weight 48kg

(Technical Drawings available on request)