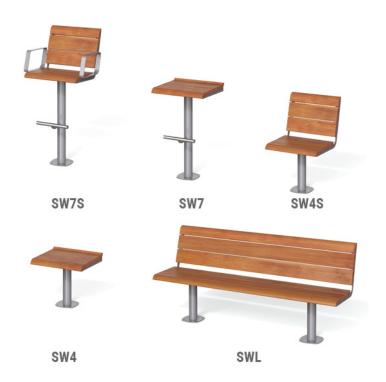

SWL is a bench with backrest composed of a wooden seat and two steel supports. The SW7S, SW7, SW4S, SW4 models are single seats, with different heights, with or without backrest, equipped with a vertical support in steel tube and a wooden seat. The SW7S, SW7 models are equipped with fixed footrest in stainless steel. The SW7S model is rotating with locking system, with backrest and armrests.