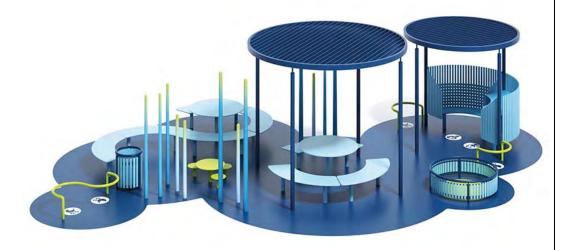

## **Caring Island**

Outdoor structure consisting of two different functional areas. The first is equipped with a circular shading structure, a semicircular panel that protects both a top, that serves as a changing table, and a system of seats with backrest, dedicated to breastfeeding. The area is equipped with two steel structures that serve as parking for prams and strollers. The second area is equipped with vertical decorative elements, a circular fence that identifies a protected play area for children and a system of stools and a round table for children.

## **Dimensions:**

L: 5400mm D: 4820mm H: 2500mm

(Technical Drawings available on request)