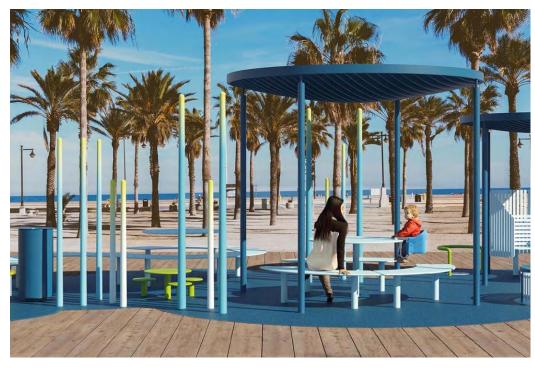

## **Caring Island**

Outdoor structure consisting of two different functional areas. The first is equipped with a circular shading structure, a semicircular panel that protects both a top, that serves as a changing table, and a system of seats with backrest, dedicated to breastfeeding. The area is equipped with two steel structures that serve as parking for prams and strollers. The second area is equipped with vertical decorative elements, a circular fence that identifies a protected play area for children and a system of stools and a round table for children.

## **Dimensions:**

L: 5400mm D: 4820mm H: 2500mm

(Technical Drawings available on request)