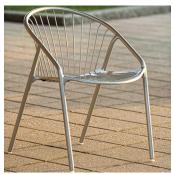

## Catena Chair

While offering graceful details and timeless design to complement a variety of settings the Catena is engineered to handle active, exterior use with long-lasting style. Its aluminium and stainless steel combination make it easy to move, stack and store. Catena is recommended for commercial and high-traffic spaces. The chair was designed to coordinate with Catena tables, and can be paired nicely with other furnishings.

## **Specification:**

Materials: Aluminium, Steel

Finishes:

Pangard II powder coated

Fixings: Free Standing

## ## Dimensions H: 759mm W: 521mm D: 576mm ## D: 576mm #