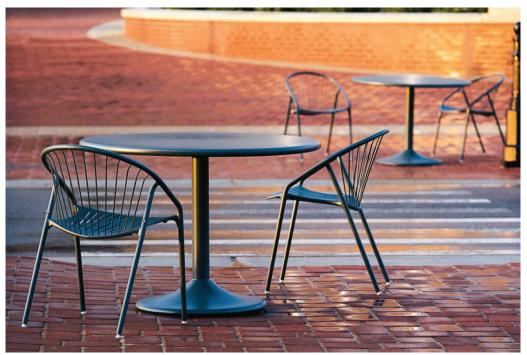

## Catena Chair

While offering graceful details and timeless design to complement a variety of settings the Catena is engineered to handle active, exterior use with long-lasting style. Its aluminium and stainless steel combination make it easy to move, stack and store. Catena is recommended for commercial and high-traffic spaces. The chair was designed to coordinate with Catena tables, and can be paired nicely with other furnishings.

## ## Dimensions H: 759mm W: 521mm D: 576mm ## D: 576mm #