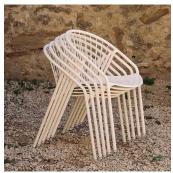

## Catena Chair

While offering graceful details and timeless design to complement a variety of settings the Catena is engineered to handle active, exterior use with long-lasting style. Its aluminium and stainless steel combination make it easy to move, stack and store. Catena is recommended for commercial and high-traffic spaces. The chair was designed to coordinate with Catena tables, and can be paired nicely with other furnishings.