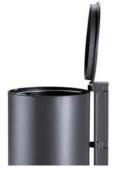

## **Cestis Litter Bin**

Litter bin made up of an entirely cast aluminium pole, a galvanised steel container with steel bag holder and a cast aluminium cover which opens with a three-winged, stainless steel hinge.

The litter bin is provided with slam lock as standard and can be provided, on request, with a semicircular ashtray.

Ground fixing is either through subsurface mounting the internal post, fixing to the vertical structure with stainless steel anti-theft screws, or surface mounted with hidden bolts through a base plate.