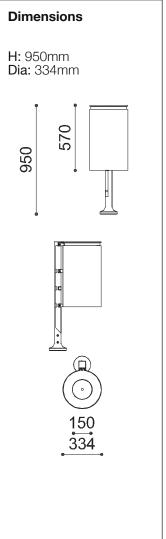

## **Cestis Litter Bin**

Litter bin made up of an entirely cast aluminium pole, a galvanised steel container with steel bag holder and a cast aluminium cover which opens with a three-winged, stainless steel hinge.

The litter bin is provided with slam lock as standard and can be provided, on request, with a semicircular ashtray.

Ground fixing is either through subsurface mounting the internal post, fixing to the vertical structure with stainless steel anti-theft screws, or surface mounted with hidden bolts through a base plate.

## Specification:

## Materials:

Post - cast aluminium Body - steel

## Fixing:

Surface/Subsurface Mounted