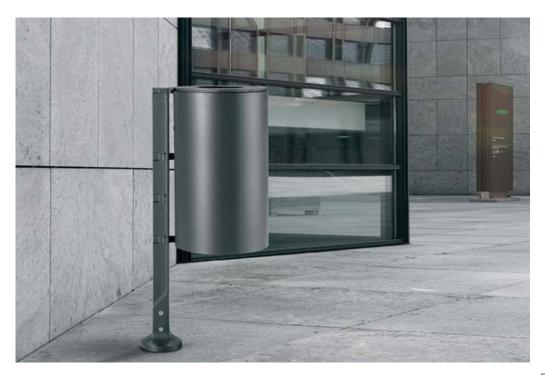

## **Cestis Litter Bin**

Litter bin made up of an entirely cast aluminium pole, a galvanised steel container with steel bag holder and a cast aluminium cover which opens with a three-winged, stainless steel hinge.

The litter bin is provided with slam lock as standard and can be provided, on request, with a semicircular ashtray.

Ground fixing is either through subsurface mounting the internal post, fixing to the vertical structure with stainless steel anti-theft screws, or surface mounted with hidden bolts through a base plate.