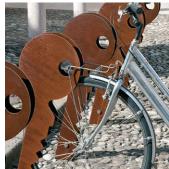

# **Chiave Bike Stand**

The Chiave Bike Rack is manufactured entirely from 7mm thick steel, with two key shaped pieces set side-by-side, spaced at 63mm by two stainless steel elements complete with antitheft fixings. This shape also includes an 80mm diameter hole to allow a secure place to attach a lock to secure the bicycle. The stand is available in grade 304 stainless steel or treated corten steel. Root fixed option is conducted by placing the 40mm diameter end tube, rigidly welded to the structure, into concrete foundations. Available as surface mount.

### Fixings:

Ground fixing is with a 40mm diameter end tube, rigidly welded to the structure, or with base plate and bolts (not included).