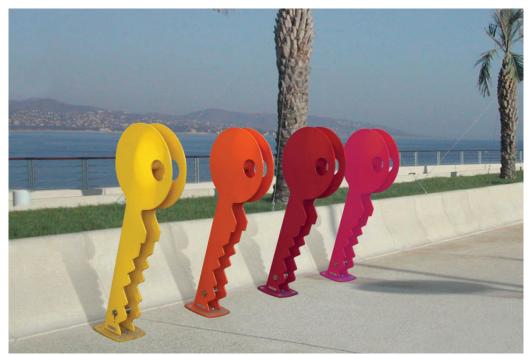

# **Chiave Bike Stand**

The Chiave Bike Rack is manufactured entirely from 7mm thick steel, with two key shaped pieces set side-by-side, spaced at 63mm by two stainless steel elements complete with antitheft fixings. This shape also includes an 80mm diameter hole to allow a secure place to attach a lock to secure the bicycle. The stand is available in grade 304 stainless steel or treated corten steel. Root fixed option is conducted by placing the 40mm diameter end tube, rigidly welded to the structure, into concrete foundations. Available as surface mount.