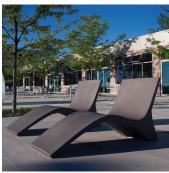

## **Chill Seat**

The 35 Collection is the next generation of outdoor furniture for the way we live, work, learn and play. The Chill seat is a chaise lounge for commercial outdoor environments which celebrates the spirit of the collection and introduces a welcome and relaxed posture into the public sphere. It's sculptural form echoes the human body and supports the sitter in a position thats reclined, but not exposed. Chill is strong, durable, easy to clean and can be surface mounted where required.