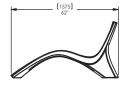

## **Dimensions**

H: 825mm W: 1575mm D: 707mm

(Technical Drawings for variants available on request)