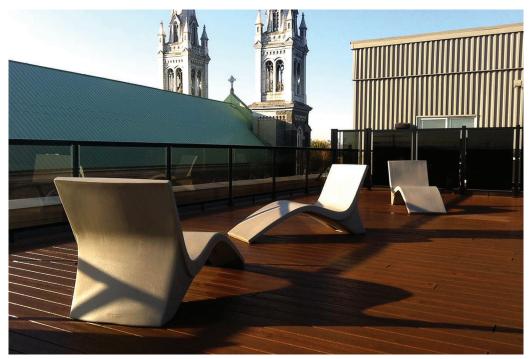

## **Chill Seat**

The 35 Collection is the next generation of outdoor furniture for the way we live, work, learn and play. The Chill seat is a chaise lounge for commercial outdoor environments which celebrates the spirit of the collection and introduces a welcome and relaxed posture into the public sphere. It's sculptural form echoes the human body and supports the sitter in a position thats reclined, but not exposed. Chill is strong, durable, easy to clean and can be surface mounted where required.