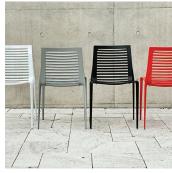

## **Chipman Chair**

The Chipman Chair is part of the Terrace Life range, a variety of lifestyle furniture peices for terraces, rooftop gardens and other private and protected spaces. Designed by landscape architect Robert Chipman and inspired by the curves and hollows of the mountains he loves, the chipman chair features stunning sculptural form conceived for more intimate social settings. The lightweight cast-aluminium stacking chair is offered with or without arms, flawless in detail and finish.