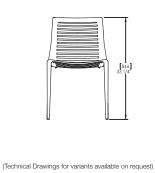

## **Chipman Chair**

The Chipman Chair is part of the Terrace Life range, a variety of lifestyle furniture peices for terraces, rooftop gardens and other private and protected spaces. Designed by landscape architect Robert Chipman and inspired by the curves and hollows of the mountains he loves, the chipman chair features stunning sculptural form conceived for more intimate social settings. The lightweight cast-aluminium stacking chair is offered with or without arms, flawless in detail and finish.

## Dimensions

H: 844mm W: 508mm D: 543mm

O artform urban furniture