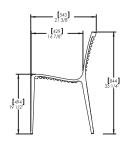

## **Chipman Chair**

The Chipman Chair is part of the Terrace Life range, a variety of lifestyle furniture peices for terraces, rooftop gardens and other private and protected spaces. Designed by landscape architect Robert Chipman and inspired by the curves and hollows of the mountains he loves, the chipman chair features stunning sculptural form conceived for more intimate social settings. The lightweight cast-aluminium stacking chair is offered with or without arms, flawless in detail and finish.

## Specification

Materials Frame / Seat - cast aluminium

## Dimensions

H: 844mm W: 508mm D: 543mm







O artform urban furniture