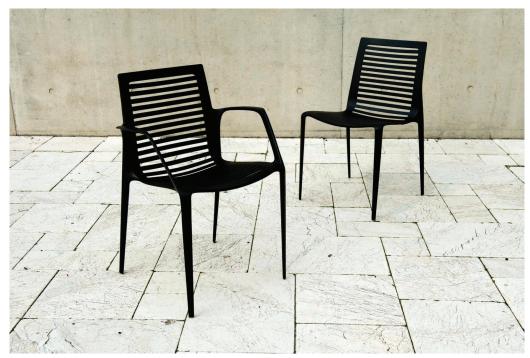

## **Chipman Chair**

The Chipman Chair is part of the Terrace Life range, a variety of lifestyle furniture peices for terraces, rooftop gardens and other private and protected spaces. Designed by landscape architect Robert Chipman and inspired by the curves and hollows of the mountains he loves, the chipman chair features stunning sculptural form conceived for more intimate social settings. The lightweight cast-aluminium stacking chair is offered with or without arms, flawless in detail and finish.