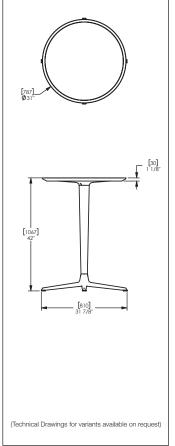

## **Chipman Table**

The Chipman Table is part of the Terrace Life range, a variety of lifestyle furniture peices for terraces, rooftop gardens and other private and protected spaces. Designed by landscape architect Robert Chipman and inspired by the curves and hollows of the mountains he loves, the chipman table features stunning sculptural form conceived for more intimate social settings. The lightweight 1143mm round table comes in dining and lounge heights, both are flawless in detail and finish.

## **Specification**

Materials Frame / Top - cast aluminium

## **Dimensions**H: 380/1067mm Dia: 787/1145mm