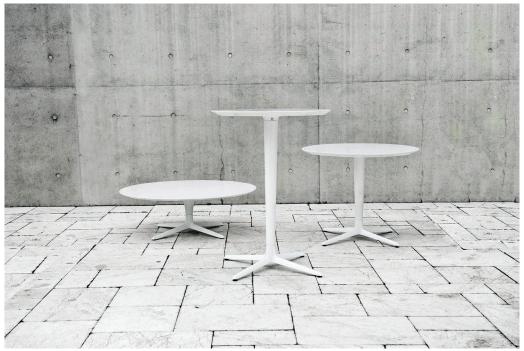

## **Chipman Table**

The Chipman Table is part of the Terrace Life range, a variety of lifestyle furniture peices for terraces, rooftop gardens and other private and protected spaces. Designed by landscape architect Robert Chipman and inspired by the curves and hollows of the mountains he loves, the chipman table features stunning sculptural form conceived for more intimate social settings. The lightweight 1143mm round table comes in dining and lounge heights, both are flawless in detail and finish.

## **Dimensions**H: 380/1067mm Dia: 787/1145mm