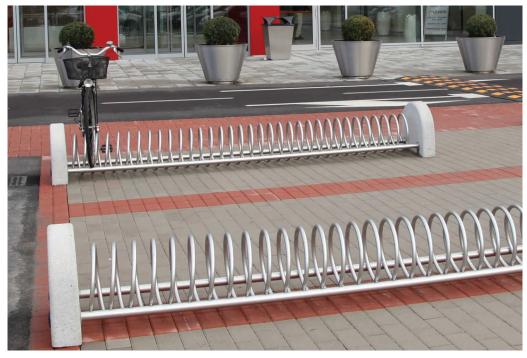

# Ciclos Bike Stand

The Ciclos Cycle Rack is constructed from a 20mm diameter tubular steel frame which is formed into a spiral to create the main frame. The frame is then attached to two horizontal steel tube bars. The structure undergoes a process of being sandblasted and polyester powder coated and then attached to the concete support. In both cases the structure is fixed to the supports thanks to the special precast aluminium attachments provided with the appropriate anti-theft keys. Available in stainless steel.

#### **Dimensions**

H: 470mm

W: 1950, 2550, 3150mm

**D:** 550mm

550

1950 -2550 - 3150

(Technical Drawings for variants available on request)