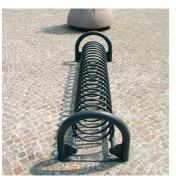

# Ciclos Bike Stand

The Ciclos Cycle Rack is constructed from a 20mm diameter tubular steel frame which is formed into a spiral to create the main frame. The frame is then attached to two horizontal steel tube bars. The structure undergoes a process of being sandblasted and polyester powder coated and then attached to the concete support. In both cases the structure is fixed to the supports thanks to the special precast aluminium attachments provided with the appropriate anti-theft keys. Available in stainless steel.