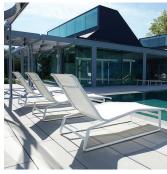

## **Cochran Lounger**

The Cochran lounger is a wide and comfortable armless seating element that supports users with cache, whether basking in the sun, reading a book or working on a laptop. Engineered for todays high use commercial environments, the lounger's strong sculpted continuous-loop cast frame supports a cast aluminium rail that stretches and holds the seating fabric and is secured to the frame with discreet connections. A fabric self edge provides a trim border and a 6mm reveal between the structural frame and fabric rail lends the lounge a floating quality. The fabric is Phifertex Plus, a nylon weave that has been designed and engineered for a wide variety of applications that demand extra strength and dimensional stability. Phifertex Plus is highly durable, easy to clean and mildew, stain and fade resistant. The fabric and rail assembly is replaceable.

## Specification:

Materials:

Frame - aluminium Seat - phifertex plus nylon

## Dimensions H: 849mm W: 762mm D: 1644mm D: 1644mm