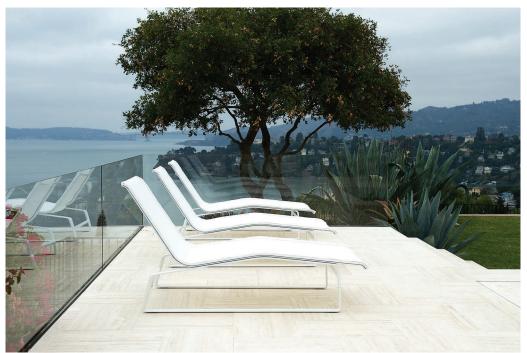

## **Cochran Lounger**

The Cochran lounger is a wide and comfortable armless seating element that supports users with cache, whether basking in the sun, reading a book or working on a laptop. Engineered for todays high use commercial environments, the lounger's strong sculpted continuous-loop cast frame supports a cast aluminium rail that stretches and holds the seating fabric and is secured to the frame with discreet connections. A fabric self edge provides a trim border and a 6mm reveal between the structural frame and fabric rail lends the lounge a floating quality. The fabric is Phifertex Plus, a nylon weave that has been designed and engineered for a wide variety of applications that demand extra strength and dimensional stability. Phifertex Plus is highly durable, easy to clean and mildew, stain and fade resistant. The fabric and rail assembly is replaceable.

## Specification:

Materials:

Frame - aluminium Seat - phifertex plus nylon

## Dimensions H: 849mm W: 762mm D: 1644mm D: 1644mm