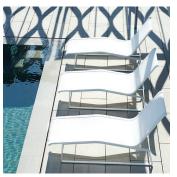

## **Cochran Lounger**

The Cochran lounger is a wide and comfortable armless seating element that supports users with cache, whether basking in the sun, reading a book or working on a laptop. Engineered for todays high use commercial environments, the lounger's strong sculpted continuous-loop cast frame supports a cast aluminium rail that stretches and holds the seating fabric and is secured to the frame with discreet connections. A fabric self edge provides a trim border and a 6mm reveal between the structural frame and fabric rail lends the lounge a floating quality. The fabric is Phifertex Plus, a nylon weave that has been designed and engineered for a wide variety of applications that demand extra strength and dimensional stability. Phifertex Plus is highly durable, easy to clean and mildew, stain and fade resistant. The fabric and rail assembly is replaceable.

## Specification:

Materials:

Frame - aluminium Seat - phifertex plus nylon

## Dimensions H: 849mm W: 762mm D: 1644mm D: 1644mm