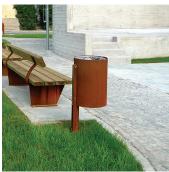

## **Corte Litter Bin**

The Corte litter bin is manufactured from sheet steel which is formed into a cylindrical structure, laser cut and perforated with flora motifs. The litter bin features a cover sheet with a central hole for rubbish. The cover, equipped with a spring steel blade slam lock, pivots open due to a specially developed hinge inside the bin. Inside the bin is a sheet steel liner, with a steel handle for easy rubbish removal.

## Materials

Body - powder coated steel; corten steel

## **Dimensions**

H: 910mm W: 372mm D: 467mm

910

,

(Technical Drawings for variants available on request)