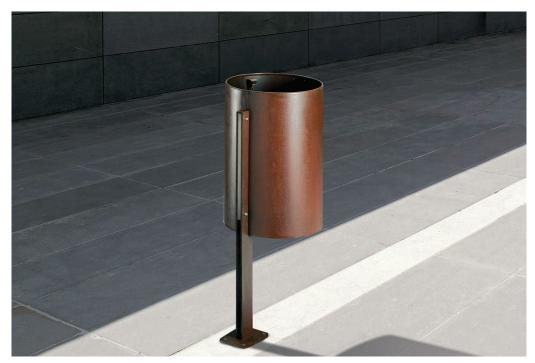

## **Corte Litter Bin**

The Corte litter bin is manufactured from sheet steel which is formed into a cylindrical structure, laser cut and perforated with flora motifs. The litter bin features a cover sheet with a central hole for rubbish. The cover, equipped with a spring steel blade slam lock, pivots open due to a specially developed hinge inside the bin. Inside the bin is a sheet steel liner, with a steel handle for easy rubbish removal.

## Materials

Body - powder coated steel; corten steel

## **Dimensions**

H: 910mm W: 372mm D: 467mm

910

,

(Technical Drawings for variants available on request)