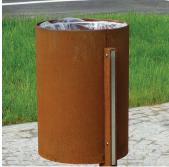

## **Corte Litter Bin**

The Corte litter bin is manufactured from sheet steel which is formed into a cylindrical structure, laser cut and perforated with flora motifs. The litter bin features a cover sheet with a central hole for rubbish. The cover, equipped with a spring steel blade slam lock, pivots open due to a specially developed hinge inside the bin. Inside the bin is a sheet steel liner, with a steel handle for easy rubbish removal.

## Materials

Body - powder coated steel; corten steel