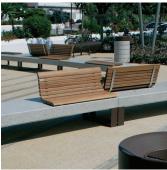

## **Diamante Bench**

The Diamante Seat is a modular seat system available in either Straight or 2 curved versions at 45 or 15-degree curve. This is then complimented with a multitude of toppers in either tropical hardwood or powder-coated steel. All toppers are created at half the bench length to allow complete flexibility in design. The straight bench has an option of stainless steel or painted tubular steel backrest, fastened with brass screws and stainless steel bolts.

Legs come in empty or full versions and both are manufactured from 10mm steel, galvanised and powder coated or stainless steel.

The Diamante F freestanding planter is designed to sit perfectly alongside these seats/ benches.