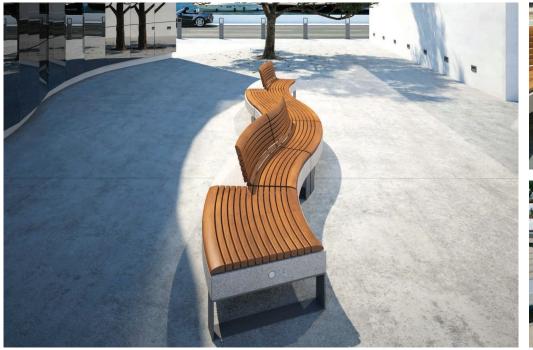

## **Diamante Bench**

The Diamante Seat is a modular seat system available in either Straight or 2 curved versions at 45 or 15-degree curve. This is then complimented with a multitude of toppers in either tropical hardwood or powder-coated steel. All toppers are created at half the bench length to allow complete flexibility in design. The straight bench has an option of stainless steel or painted tubular steel backrest, fastened with brass screws and stainless steel bolts.

The wood used is given two coats of UV-resistant water-based varnish to offer further protection.

The Diamante High-Performance concrete tops come in 3 colour options – White, Grey or Dark Grey and are also now available in the Comfort Range where the stone is heated by FIR Technology.

Legs come in empty or full versions and both are manufactured from 10mm steel, galvanised and powder coated or stainless steel.

The Diamante F freestanding planter is designed to sit perfectly alongside these seats/ benches.