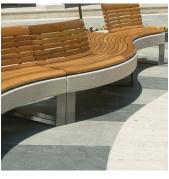

## **Diamante Bench**

The Diamante Seat is a modular seat system available in either Straight or 2 curved versions at 45 or 15-degree curve. This is then complimented with a multitude of toppers in either tropical hardwood or powder-coated steel. All toppers are created at half the bench length to allow complete flexibility in design. The straight bench has an option of stainless steel or painted tubular steel backrest, fastened with brass screws and stainless steel bolts.

The wood used is given two coats of UV-resistant water-based varnish to offer further protection.

The Diamante High-Performance concrete tops come in 3 colour options – White, Grey or Dark Grey and are also now available in the Comfort Range where the stone is heated by FIR Technology.

Legs come in empty or full versions and both are manufactured from 10mm steel, galvanised and powder coated or stainless steel.

The Diamante F freestanding planter is designed to sit perfectly alongside these seats/ benches.