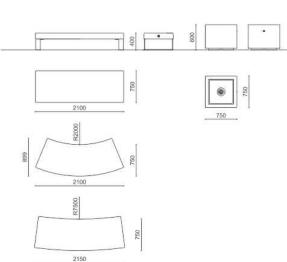

## Dimensions

Height: 450 / 774mm Width: 2100mm Depth: 750mm

Artform Urban Furniture Ltd | Adlington Business Park | Adlington | Cheshire | SK10 4NL | t: 0800 542 8118 | w: artformurban.co.uk