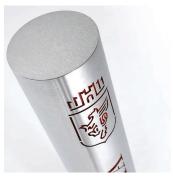

## **Diffusion News Bollard**

The Diffusion News bollard is manufactured from stainless steel or powder coated steel. The design is laser cut out of the exterior tube to reveal the inner tube (usually powder coated to a chosen colour) to reveal the pattern. This bollard allows for personalisation through text or logos, with any desired motif. Available surface mounted with base plate or extensions for root fixing into concrete.