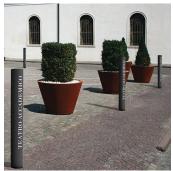

## **Diffusion News Bollard**

The Diffusion News bollard is manufactured from stainless steel or powder coated steel. The design is laser cut out of the exterior tube to reveal the inner tube (usually powder coated to a chosen colour) to reveal the pattern. This bollard allows for personalisation through text or logos, with any desired motif. Available surface mounted with base plate or extensions for root fixing into concrete.