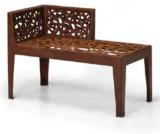

## **Diva Lounger**

The Diva Lounger is manufactured entirely from thick sheet steel. The shape is rendered in steel while the motif pattern accentuates the aesthetics of the design. The pattern is derived from the surrounding landscape shapes and floral designs which are then laser cut from the sheet metal. One armrest and half backrest.

The Diva Lounger can be combined with the Lua Chair, Dea Seat, Ela Chair and Stella Bench as well as the Obra Tree Grille to create a cohesive and elegant outdoor social space.