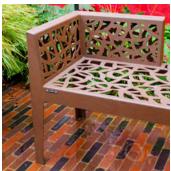

## **Diva Lounger**

The Diva Lounger is manufactured entirely from thick sheet steel. The shape is rendered in steel while the motif pattern accentuates the aesthetics of the design. The pattern is derived from the surrounding landscape shapes and floral designs which are then laser cut from the sheet metal. One armrest and half backrest.

The Diva Lounger can be combined with the Lua Chair, Dea Seat, Ela Chair and Stella Bench as well as the Obra Tree Grille to create a cohesive and elegant outdoor social space.