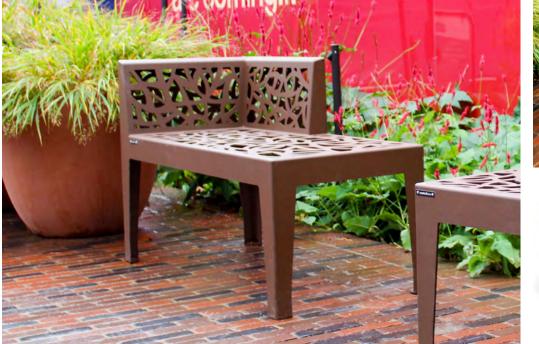

## **Diva Lounger**

The Diva Lounger is manufactured entirely from thick sheet steel. The shape is rendered in steel while the motif pattern accentuates the aesthetics of the design. The pattern is derived from the surrounding landscape shapes and floral designs which are then laser cut from the sheet metal. One armrest and half backrest.

The Diva Lounger can be combined with the Lua Chair, Dea Seat, Ela Chair and Stella Bench as well as the Obra Tree Grille to create a cohesive and elegant outdoor social space.