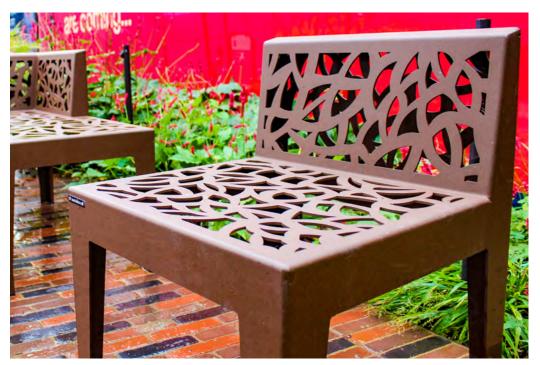

## **Ela Chair**

The Ela Chair is manufactured entirely from thick sheet steel. The shape is rendered in steel while the motif pattern accentuates the aesthetics of the design. The pattern is derived from the surrounding landscape shapes and floral designs which are then laser cut from the sheet metal. Backrest.

## **Materials**

powder coated steel; corten steel

## **Dimensions**

H: 710mm W: 530mm D: 530mm

Technical Drawings available on request)