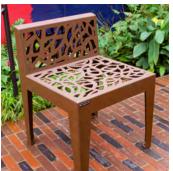

## **Ela Chair**

The Ela Chair is manufactured entirely from thick sheet steel. The shape is rendered in steel while the motif pattern accentuates the aesthetics of the design. The pattern is derived from the surrounding landscape shapes and floral designs which are then laser cut from the sheet metal. Backrest.

## **Materials**

powder coated steel; corten steel

## **Dimensions**

H: 710mm W: 530mm D: 530mm

Technical Drawings available on request)