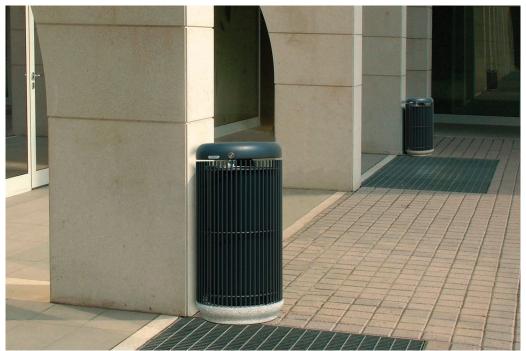

## **Ercole Litter Bin**

The Ercole Litter Bin is constructed from a cylindrical body which is formed from welded drawn steel rods. The rods are fixed to a robust sandblasted concrete base with steel bolts which makes the litter bin extremely stable with the option of anchoring the bin to the ground through a central hole, with the relevant fixing or anchor. The opening of the lid, available as a ring or with a cover, also with an optional ashtray with anti-theft cable, is ensured through the centrally aligned triangular key locking system. Inside the litter bin is the galvanised steel sheet liner complete with galvanised steel handle.