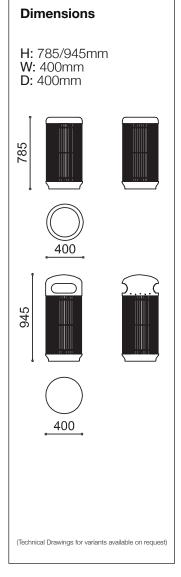

## **Ercole Litter Bin**

The Ercole Litter Bin is constructed from a cylindrical body which is formed from welded drawn steel rods. The rods are fixed to a robust sandblasted concrete base with steel bolts which makes the litter bin extremely stable with the option of anchoring the bin to the ground through a central hole, with the relevant fixing or anchor. The opening of the lid, available as a ring or with a cover, also with an optional ashtray with anti-theft cable, is ensured through the centrally aligned triangular key locking system. Inside the litter bin is the galvanised steel sheet liner complete with galvanised steel handle.

## **Specification**

Materials Body - powder coated steel