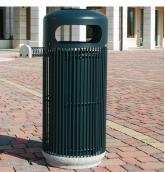

## **Ercole Litter Bin**

The Ercole Litter Bin is constructed from a cylindrical body which is formed from welded drawn steel rods. The rods are fixed to a robust sandblasted concrete base with steel bolts which makes the litter bin extremely stable with the option of anchoring the bin to the ground through a central hole, with the relevant fixing or anchor. The opening of the lid, available as a ring or with a cover, also with an optional ashtray with anti-theft cable, is ensured through the centrally aligned triangular key locking system. Inside the litter bin is the galvanised steel sheet liner complete with galvanised steel handle.