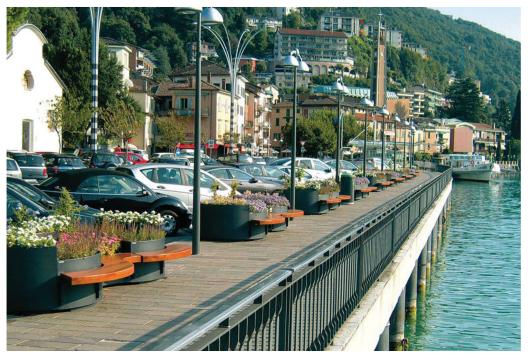

## **Flo Planter**

The Flo Planter is available in four different formats, two concave and convex forms both available with two height options. These elements can be placed against each other both in linear or radial layouts, to make infinite combinations.

Made entirely from 2.5mm thick hot galvanised and polyester powder coated steel sheet in RAL 7016. The lower edge is equipped with a perimeter frame and 30x5mm flat steel profile stiffening crosses, and with special fixings to adjust according to the surface slope. Furthermore, thanks to the special styling, 350mm wide concave or convex, timber seats can be fixed to the 1500 x 1060mm components.