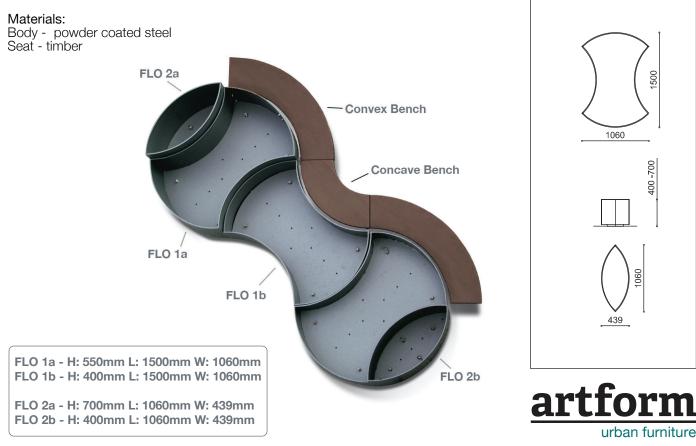

## Dimensions

550

01

H: 400 - 700mm W: 439 - 1060mm L: 1060 - 1500mm

## **Flo Planter**

The Flo Planter is available in four different formats, two concave and convex forms both available with two height options. These elements can be placed against each other both in linear or radial layouts, to make infinite combinations.

Made entirely from 2.5mm thick hot galvanised and polyester powder coated steel sheet in RAL 7016. The lower edge is equipped with a perimeter frame and 30x5mm flat steel profile stiffening crosses, and with special fixings to adjust according to the surface slope. Furthermore, thanks to the special styling, 350mm wide concave or convex, timber seats can be fixed to the 1500 x 1060mm components.