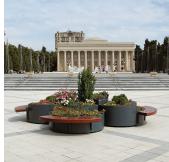

## **Flo Planter**

The Flo Planter is available in four different formats, two concave and convex forms both available with two height options. These elements can be placed against each other both in linear or radial layouts, to make infinite combinations.