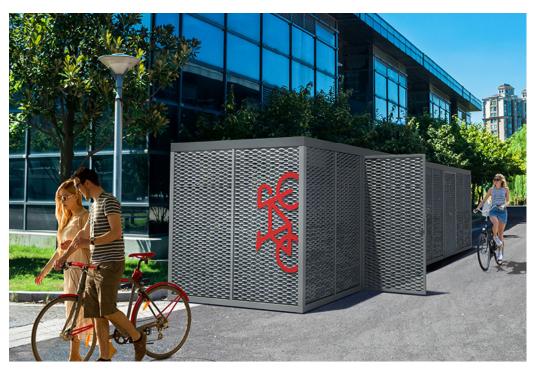

## **Garda Shelter**

Garda is a modular bike hub composed of steel tube structure and expanded metal sheet covering panels. The hub is equipped with a door, whose closure is protected by a customisable access control system.

A variety of options are available to accommodate a range of cycle parking and environmental needs.

Roof: Galvanised corrugated steel or Green roof Floor: Concrete slabs, WPC boards, or Existing floor.

Cladding: Standard metal sheet panel or Decorated metal sheet Panel

Locking options: Card, Numeric Keypad, Key Lock

Cycle Parking: Racks, Vertical racks, Helmet Lockers, Electric Charging Bar

The structure is always equipped with LED lighting.