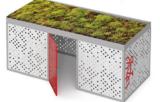

A variety of options are available to accommodate a range of cycle parking and environmental needs.

Roof: Galvanised corrugated steel or Green roof Floor: Concrete slabs, WPC boards, or Existing floor.

Cladding: Standard metal sheet panel or Decorated metal sheet Panel

Locking options: Card, Numeric Keypad, Key Lock

Cycle Parking: Racks, Vertical racks, Helmet Lockers, Electric Charging Bar

The structure is always equipped with LED lighting.