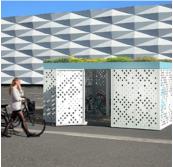

## **Garda Shelter**

Garda is a modular bike hub composed of steel tube structure and expanded metal sheet covering panels. The hub is equipped with a door, whose closure is protected by a customisable access control system.

A variety of options are available to accommodate a range of cycle parking and environmental needs.

Roof: Galvanised corrugated steel or Green roof Floor: Concrete slabs, WPC boards, or Existing floor.

Cladding: Standard metal sheet panel or Decorated metal sheet Panel

Locking options: Card, Numeric Keypad, Key Lock

Cycle Parking: Racks, Vertical racks, Helmet Lockers, Electric Charging Bar

The structure is always equipped with LED lighting.