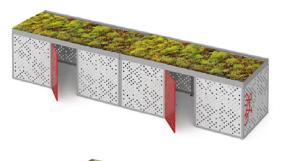

## **Garda Shelter**

Garda is a modular bike hub composed of steel tube structure and expanded metal sheet covering panels. The hub is equipped with a door, whose closure is protected by a customisable access control system.

A variety of options are available to accommodate a range of cycle parking and environmental needs.

Roof: Galvanised corrugated steel or Green roof Floor: Concrete slabs, WPC boards, or Existing floor.

Cladding: Standard metal sheet panel or Decorated metal sheet Panel

Locking options: Card, Numeric Keypad, Key Lock

Cycle Parking: Racks, Vertical racks, Helmet Lockers, Electric Charging Bar

The structure is always equipped with LED lighting.