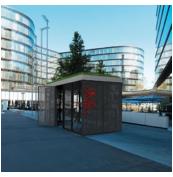

## **Garda Shelter**

Garda is a modular bike hub composed of steel tube structure and expanded metal sheet covering panels. The hub is equipped with a door, whose closure is protected by a customisable access control system.

A variety of options are available to accommodate a range of cycle parking and environmental needs.

Roof: Galvanised corrugated steel or Green roof Floor: Concrete slabs, WPC boards, or Existing floor.

Cladding: Standard metal sheet panel or Decorated metal sheet Panel

Locking options: Card, Numeric Keypad, Key Lock

Cycle Parking: Racks, Vertical racks, Helmet Lockers, Electric Charging Bar

The structure is always equipped with LED lighting.