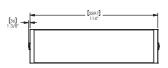

## **Dimensions**

Dining Height H: 762mm W: 2896mm D: 762mm Weight: 156kg

Standing Height H: 1029mm W: 2896mm

D: 762m Weight: 174kg

Canopy Height H: 2023mm Weight: 342kg