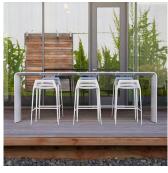

## **GO Outdoor Table**

The GO OutdoorTable brings a new dimension to the communal table with integrated power that enables people to stay connected outdoors, in the places where they live, learn, work, care, play and travel. Available in dining and standing heights, GO supports formal and informal activities, individuals and groups, in a variety of postures: sitting, standing or leaning.

GO has an appealing sleek and simple profile, a smooth, flat top that provides an ideal surface for writing, and rounded edges that offer a comfortable position for hands and arms when using laptops and tablets. Its frame is hollow similar an aircraft wing, channeling technology out of sight.