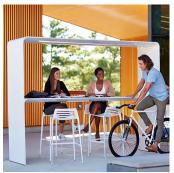

## **GO Outdoor Table**

The GO OutdoorTable brings a new dimension to the communal table with integrated power that enables people to stay connected outdoors, in the places where they live, learn, work, care, play and travel. Available in dining and standing heights, GO supports formal and informal activities, individuals and groups, in a variety of postures: sitting, standing or leaning.

With the canopy, GO provides a sense of shelter, glare reduction for better visibility on mobile devices, and capability for lighting, display mounting and solar power.