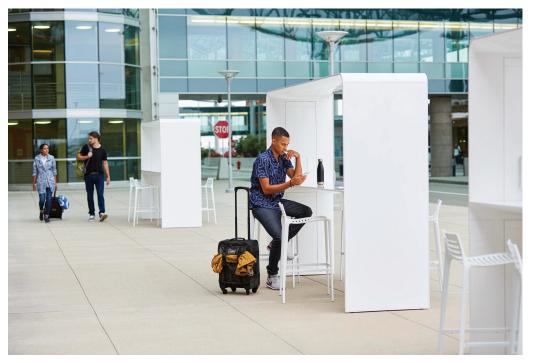

## **GO Outdoor Table**

The GO OutdoorTable brings a new dimension to the communal table with integrated power that enables people to stay connected outdoors, in the places where they live, learn, work, care, play and travel. Available in dining and standing heights, GO supports formal and informal activities, individuals and groups, in a variety of postures: sitting, standing or leaning.

GO has an appealing sleek and simple profile, a smooth, flat top that provides an ideal surface for writing, and rounded edges that offer a comfortable position for hands and arms when using laptops and tablets. Its frame is hollow similar an aircraft wing, channeling technology out of sight.

With the canopy, GO provides a sense of shelter, glare reduction for better visibility on mobile devices, and capability for lighting, display mounting and solar power.