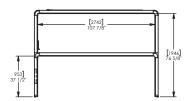

## **Dimensions**

Dining Height H: 762mm W: 2896mm D: 762mm Weight: 156kg

Standing Height H: 1029mm W: 2896mm

D: 762m Weight: 174kg

Canopy Height H: 2023mm Weight: 342kg