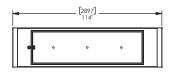

## **Dimensions**

Dining Height H: 762mm W: 2896mm D: 762mm Weight: 156kg

Standing Height H: 1029mm W: 2896mm

D: 762m Weight: 174kg

Canopy Height H: 2023mm Weight: 342kg