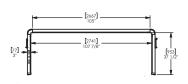

## **Dimensions**

Dining Height H: 762mm W: 2896mm D: 762mm Weight: 156kg

Standing Height H: 1029mm W: 2896mm

D: 762m Weight: 174kg

Canopy Height H: 2023mm Weight: 342kg