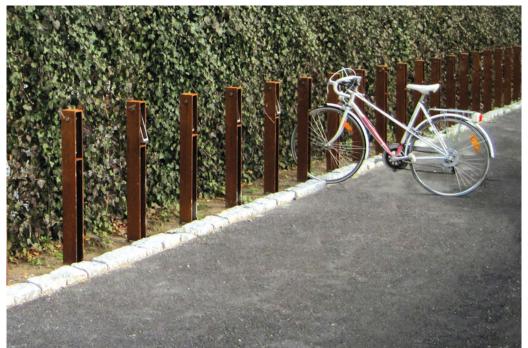

## **Guardia Cycle Stand**

The Guardia Cycle Stand is made from a single piece of shaped corten steel plate with a brushed and electropolished stainless steel movable rod to attach a lock to the bicycle frame. The Guardia can be spaced at 700mm side by side, or spaced at 350mm opposite each other. The corten steel is sandblasted and treated with a unique oxidisation cycle. The antitheft fixings are stainless steel. Also available in Mild Steel Powder coated. Ground fixing is through two anchors installed in the ground, or directly with steel ground anchors (not included).