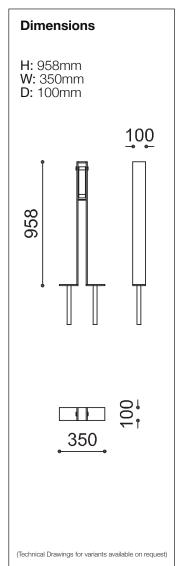

## **Guardia Cycle Stand**

The Guardia Cycle Stand is made from a single piece of shaped corten steel plate with a brushed and electropolished stainless steel movable rod to attach a lock to the bicycle frame. The Guardia can be spaced at 700mm side by side, or spaced at 350mm opposite each other. The corten steel is sandblasted and treated with a unique oxidisation cycle. The antitheft fixings are stainless steel. Also available in Mild Steel Powder coated. Ground fixing is through two anchors installed in the ground, or directly with steel ground anchors (not included).

## Specification:

## Materials:

Corten Steel. Stainless Steel. Powder Coated Steel.