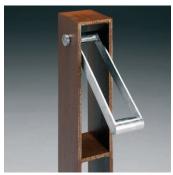

## **Guardia Cycle Stand**

The Guardia Cycle Stand is made from a single piece of shaped corten steel plate with a brushed and electropolished stainless steel movable rod to attach a lock to the bicycle frame. The Guardia can be spaced at 700mm side by side, or spaced at 350mm opposite each other. The corten steel is sandblasted and treated with a unique oxidisation cycle. The antitheft fixings are stainless steel. Also available in Mild Steel Powder coated. Ground fixing is through two anchors installed in the ground, or directly with steel ground anchors (not included).