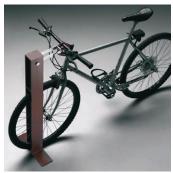

## **Guardia Cycle Stand**

The Guardia Cycle Stand is made from a single piece of shaped corten steel plate with a brushed and electropolished stainless steel movable rod to attach a lock to the bicycle frame. The Guardia can be spaced at 700mm side by side, or spaced at 350mm opposite each other. The corten steel is sandblasted and treated with a unique oxidisation cycle. The antitheft fixings are stainless steel. Also available in Mild Steel Powder coated. Ground fixing is through two anchors installed in the ground, or directly with steel ground anchors (not included).