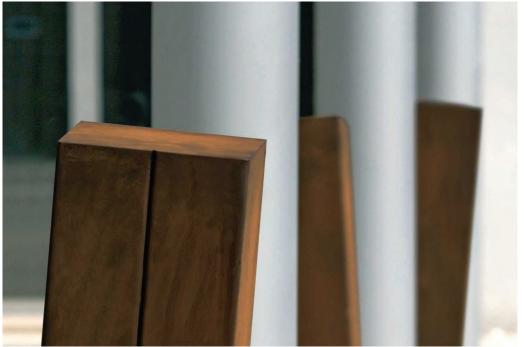

## Hesperia Bollard

The Hesperia Bollard is made entirely out of 10mm thick corten steel sheet. The whole structure is sandblasted and treated with a unique oxidisation cycle. Ground fixing is with suitable steel ground fixing anchors (not included), or by placing the extended end of the bollard 250mm deep into concrete foundations. The Hesperia bollard is also available in 10mm thick mild steel, powder coated to any RAL colour.

## Specification:

Materials: Steel.

Finish:

Powder Coated. Corten Finish.