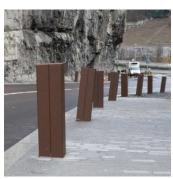

## Hesperia Bollard

The Hesperia Bollard is made entirely out of 10mm thick corten steel sheet. The whole structure is sandblasted and treated with a unique oxidisation cycle. Ground fixing is with suitable steel ground fixing anchors (not included), or by placing the extended end of the bollard 250mm deep into concrete foundations. The Hesperia bollard is also available in 10mm thick mild steel, powder coated to any RAL colour.