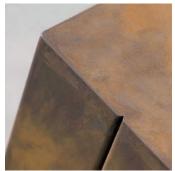

## Hesperia Bollard

The Hesperia Bollard is made entirely out of 10mm thick corten steel sheet. The whole structure is sandblasted and treated with a unique oxidisation cycle. Ground fixing is with suitable steel ground fixing anchors (not included), or by placing the extended end of the bollard 250mm deep into concrete foundations. The Hesperia bollard is also available in 10mm thick mild steel, powder coated to any RAL colour.

## Specification:

Materials: Steel.

Finish:

Powder Coated. Corten Finish.