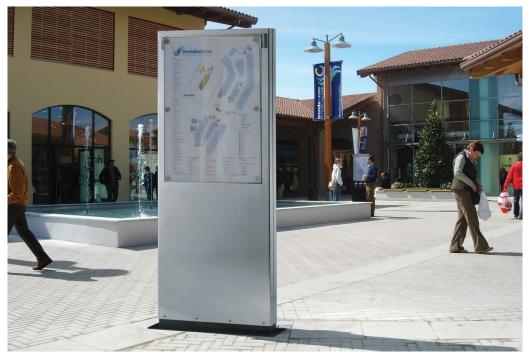

## **Icaro Notice Board**

The lcaro double sided notice board is made entirely out of thick corten steel sheet, it is then sandblasted and treated with a unique oxidisation cycle. The display surface, measuring 700x1000mm, is protected by two sheets of thick compact polycarbonate, fixed with special plates, alternatively a nonwatertight closing system with two 8mm thick tempered glass wings, with hinges and a locking system. The totem is complete with a front panel in square brushed stainless steel tube, with a solely aesthetic function. Also available to be manufactured in steel sheet, coated with zinc primer and polyester powder. It can be fixed to the ground with a special 6mm thick, brushed stainless steel, base block provided with a plate ready for suitable ground plugs (not included). All fixings are stainless steel.