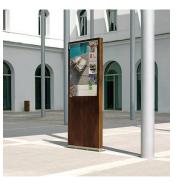

## **Icaro Notice Board**

The lcaro double sided notice board is made entirely out of thick corten steel sheet, it is then sandblasted and treated with a unique oxidisation cycle. The display surface, measuring 700x1000mm, is protected by two sheets of thick compact polycarbonate, fixed with special plates, alternatively a nonwatertight closing system with two 8mm thick tempered glass wings, with hinges and a locking system. The totem is complete with a front panel in square brushed stainless steel tube, with a solely aesthetic function. Also available to be manufactured in steel sheet, coated with zinc primer and polyester powder. It can be fixed to the ground with a special 6mm thick, brushed stainless steel, base block provided with a plate ready for suitable ground plugs (not included). All fixings are stainless steel.