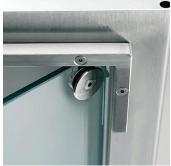

## **Icaro Notice Board**

The lcaro double sided notice board is made entirely out of thick corten steel sheet, it is then sandblasted and treated with a unique oxidisation cycle. The display surface, measuring 700x1000mm, is protected by two sheets of thick compact polycarbonate, fixed with special plates, alternatively a nonwatertight closing system with two 8mm thick tempered glass wings, with hinges and a locking system. The totem is complete with a front panel in square brushed stainless steel tube, with a solely aesthetic function. Also available to be manufactured in steel sheet, coated with zinc primer and polyester powder. It can be fixed to the ground with a special 6mm thick, brushed stainless steel, base block provided with a plate ready for suitable ground plugs (not included). All fixings are stainless steel.